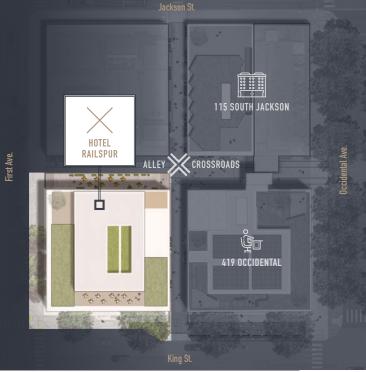

#### **ALLEY CROSSROADS**

- The central hub of RailSpur
- Gathering space for music, entertainment, rotating art and landscaping
- Activated alley, encouraging visitors to enjoy an everchanging array of things to do

#### 15 SOUTH JACKSON

- Two stories of efficiency dwelling units
- Perfect off-site entertainment and meeting location
- Ground floor retail featuring local artisans, bike club and additional restaurant

#### HOTEL RAILSPUR

- Boutique Hotel with worldrenowned chef's restaurant
- Rooftop bar with spectacular views of Elliott Bay and the waterfront
- Additional meeting, event and gathering spaces

King St

To Stadium District

#### 419 OCCIDENTAL

- State-of-the-art office building
- Built for the needs of tenants in the 2020s
- Unique ground level Market offers retail, food and beverage, gathering spaces, conferencing and meeting options
- Sidewalk extension An urban oasis of afternoon sun, landscaping and trees