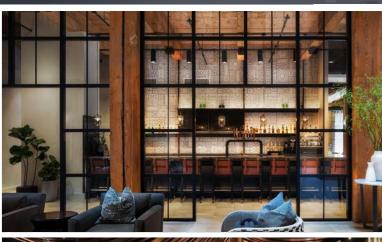

#### 419 OCCIDENTAL

- State-of-the-art office building
- Built for the needs of tenants in the 2020s
- Unique ground level Market offers retail, food and beverage, gathering spaces, conferencing and meeting options
- Sidewalk extension An urban oasis of afternoon sun, landscaping and trees

SIDEWALK CAFE, LOBBY BARS &
ROOFTOP DECKS FEATURING PANORAMIC
CITY & PUGET SOUND VIEWS

THE MARKET
- OVER A DOZEN HIGHLY CURATED
RESTAURANT OPTIONS
SERVING THE BEST IN LOCAL, DIVERSE
& UNIQUE CUISINE

(ink Light Rail