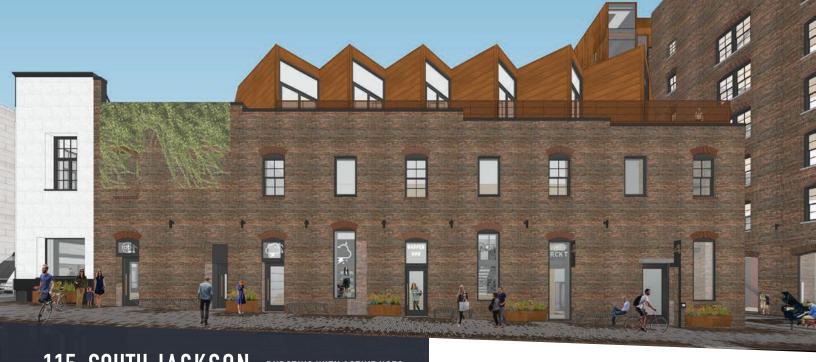

# welcome to

FOOD CENTRIC Boutique Hotel

LUXURIOUS Hotel Rooms

LOBBY BAR, COFFEE BAR AND BREAKOUT SPACES

115 SOUTH JACKSON - BURSTING WITH ACTIVE USES RESIDENTIAL UNITS, RESTAURANT, ARTISANAL RETAIL & BIKE CLUB

#### 15 SOUTH JACKSON

- Two stories of efficiency dwelling units
- Perfect off-site entertainment and meeting location
- Ground floor retail featuring local artisans, bike club and additional restaurant

PIED-A-TERRE
APARTMENTS
THAT PROVIDE
A BASE OF
OPERATIONS
FOR CORPORATE
LIVING AND
TRAVEL

26 APARTMENTS

ON-SITE BIKE CLUB - CLASSES, EVENTS, GUIDED AND AUDIBLE BIKE TOURS

TWO LARGE DECKS FOR ENTERTAINING

RETAIL SPACES FEATURING LOCAL ARTISANS AND RESTAURANT