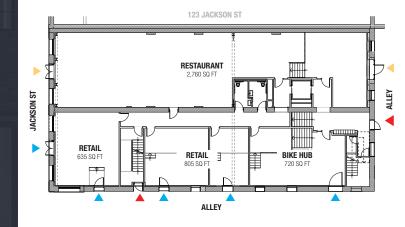

# welcome to

FOOD CENTRIC Boutique Hotel

LUXURIOUS Hotel Rooms

LOBBY BAR, COFFEE BAR AND BREAKOUT SPACES

115 SOUTH JACKSON - BURSTING WITH ACTIVE USES RESIDENTIAL UNITS, RESTAURANT, ARTISANAL RETAIL & BIKE CLUB

#### 15 SOUTH JACKSON

- Two stories of efficiency dwelling units
- Perfect off-site entertainment and meeting location
- Ground floor retail featuring local artisans, bike club and additional restaurant

RETAIL SPACES FEATURING LOCAL ARTISANS AND RESTAURANT