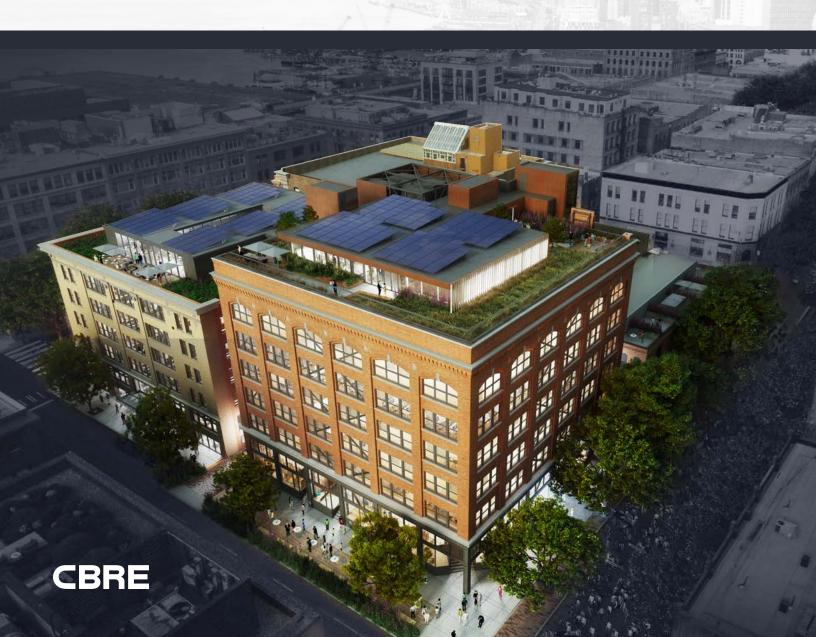

### 419 OCCIDENTIAL AVENUE

AT RAILSPUR

## **RAILSPUR**

THE PROJECT

Center City Connector

To Occidental Park & Downtown

#### 419 OCCIDENTAL

- State-of-the-art office building
- Built for the needs of tenants in the 2020s
- Unique ground level Market offers retail, food and beverage, gathering spaces, conferencing and meeting options
- Sidewalk extension An urban oasis of afternoon sun, landscaping and trees

LOCATED IN ICONIC PIONEER SQUARE, SEATTLE'S 1ST NEIGHBORHOOD

UNIQUELY CENTRAL TO ABUNDANT TRANSIT OPTIONS

WALKABLE TO
ABUNDANT AMENITIES,
RETAIL, RESTAURANTS,
CULTURE AND
ENTERTAINMENT

8 FLOORS 75,244 SF