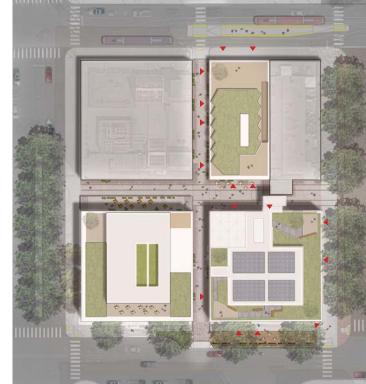

#### **ALLEY CROSSROADS**

- The central hub of RailSpur
- Gathering space for music, entertainment, rotating art and landscaping
- Activated alley, encouraging visitors to enjoy an everchanging array of things to do

#### 15 SOUTH JACKSON

- Two stories of efficiency dwelling units
- Perfect off-site entertainment and meeting location
- Ground floor retail featuring local artisans, bike club and additional restaurant

#### HOTEL RAILSPUR

- Boutique Hotel with worldrenowned chef's restaurant
- Rooftop bar with spectacular views of Elliott Bay and the waterfront
- Additional meeting, event and gathering spaces

King St

To Stadium District

#### 419 OCCIDENTAL

- State-of-the-art office building
- Built for the needs of tenants in the 2020s
- Unique ground level Market offers retail, food and beverage, gathering spaces, conferencing and meeting options
- Sidewalk extension An urban oasis of afternoon sun, landscaping and trees