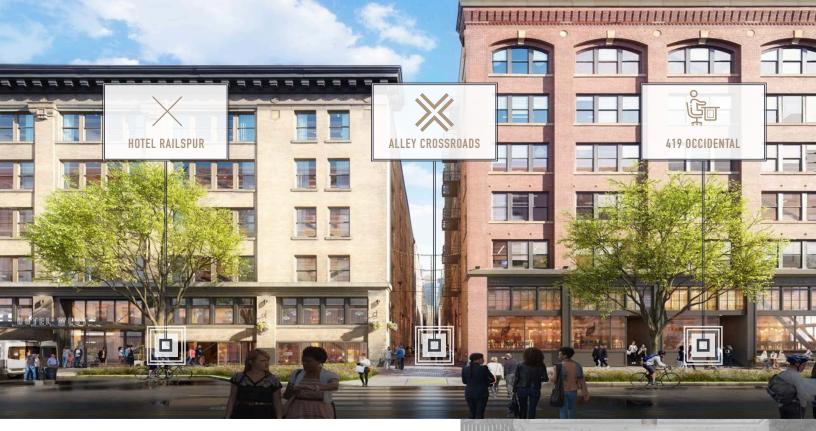

#### **ALLEY CROSSROADS**

- The central hub of RailSpur
- Gathering space for music, entertainment, rotating art and landscaping
- Activated alley, encouraging visitors to enjoy an everchanging array of things to do

#### HOTEL RAILSPUR

- Boutique Hotel with worldrenowned chef's restaurant
- Rooftop bar with spectacular views of Elliott Bay and the waterfront
- Additional meeting, event and gathering spaces

King St

To Stadium District

#### 419 OCCIDENTAL

- State-of-the-art office building
- Built for the needs of tenants in the 2020s
- Unique ground level Market offers retail, food and beverage, gathering spaces, conferencing and meeting options
- Sidewalk extension An urban oasis of afternoon sun, landscaping and trees