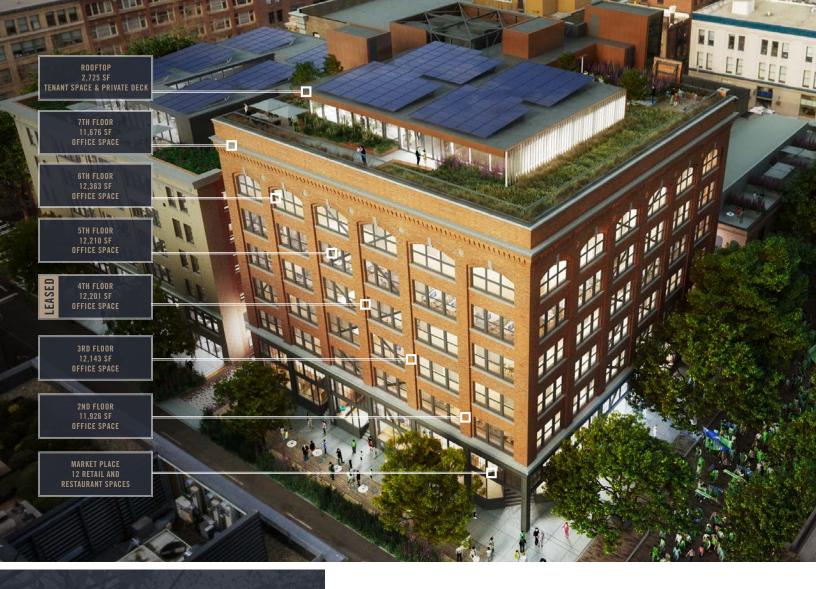

#### 419 OCCIDENTAL

- State-of-the-art office building
- Built for the needs of tenants in the 2020s
- Unique ground level Market offers retail, food and beverage, gathering spaces, conferencing and meeting options
- Sidewalk extension An urban oasis of afternoon sun, landscaping and trees

LOCATED IN ICONIC PIONEER SQUARE, SEATTLE'S 1ST NEIGHBORHOOD

UNIQUELY CENTRAL TO ABUNDANT TRANSIT OPTIONS

WALKABLE TO
ABUNDANT AMENITIES,
RETAIL, RESTAURANTS,
CULTURE AND
ENTERTAINMENT

8 FLOORS 75,244 SF