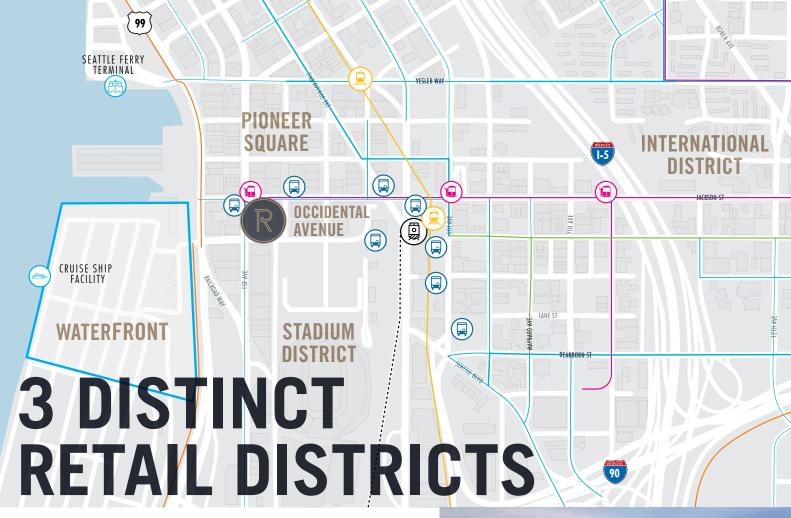

## **DIVERSE RETAIL &** A CONNECTED COMMUTE

RailSpur sits at the heart of one of the most connected downtown areas in the country

## 100% TRANSIT SCORE

**15 SOUND TRANSIT BUS ROUTES** 

KING STREET STATION/ SOUNDER AND AMTRAK

**2 LINK LIGHT** 

STREET CAR LINE

LOCATED IN ICONIC PIONEER SQUARE, SEATTLE'S 1ST NEIGHBORHOOD

UNIQUELY CENTRAL TO ABUNDANT TRANSIT OPTIONS

WALKABLE TO
ABUNDANT AMENITIES,
RETAIL, RESTAURANTS,
CULTURE AND
ENTERTAINMENT

8 FLOORS 75,244 SF