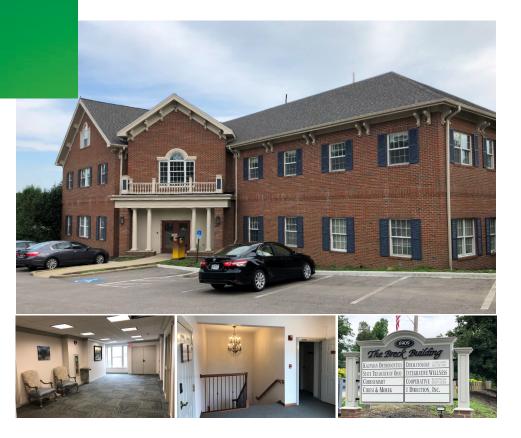

# THE BRECK BUILDING

6909 ROYALTON ROAD

Brecksville, OH, 44141

## **PROPERTY DETAILS**

Renovated and updated three and 1/2 story brick colonial office building. Strategically located in the heart of Brecksville, providing ample free surface parking in two easily accessible lots.

- + Second Floor 2,395 RSF (Office Suite)
- + Third Floor 2,395 RSF (Former Medical Suite)
- + \$18.00 per SF, plus utilities
- + All suites offer plenty of exterior light and modern finishes
- + One block from the intersection of Route 21 and Route 82 in the heart of Brecksville at Public Square
- + Less than 1 mile from I-77 to Cleveland/Akron
- + Updated lighting and finishes in common area
- + Monument signage available
- + Economic incentives available for businesses new to Brecksville