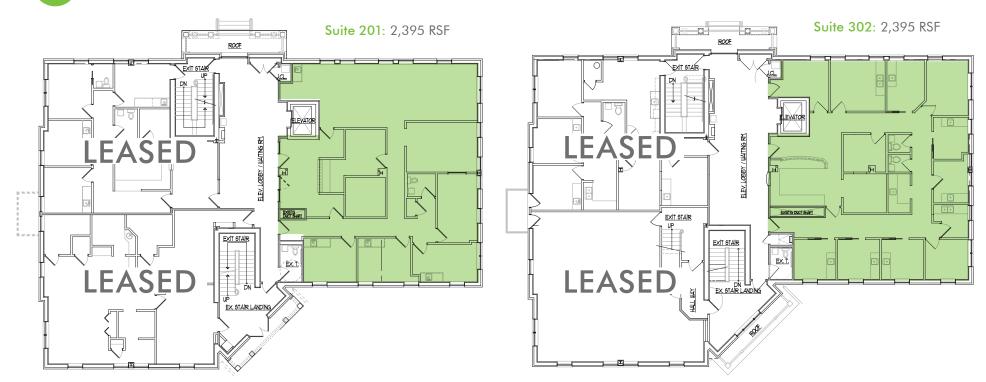

- + Second Floor 2,395 RSF (Office Suite)
- + Third Floor 2,395 RSF (Former Medical Suite)
- + \$18.00 per SF, plus utilities
- + All suites offer plenty of exterior light and modern finishes
- + One block from the intersection of Route 21 and Route 82 in the heart of Brecksville at Public Square
- + Less than 1 mile from I-77 to Cleveland/Akron
- + Updated lighting and finishes in common area
- + Monument signage available
- + Economic incentives available for businesses new to Brecksville

# **FLOOR PLANS**

© 2019 CBRE, Inc. This information has been obtained from sources believed reliable. We have not verified it and make no guarantee, warranty or representation about it. Any projections, opinions, assumptions or estimates used are for example only and do not represent the current or future performance of the property. You and your advisors should conduct a careful, independent investigation of the property to determine to your satisfaction the suitability of the property for your needs. Photos herein are the property of their respective owners and use of these images without the express written consent of the owner is prohibited. CBRE and the CBRE logo are service marks of CBRE, Inc. and/or its affiliated or related companies in the United States and other countries. All other marks displayed on this document are the property of their respective owners. Licensed Real Estate Broker