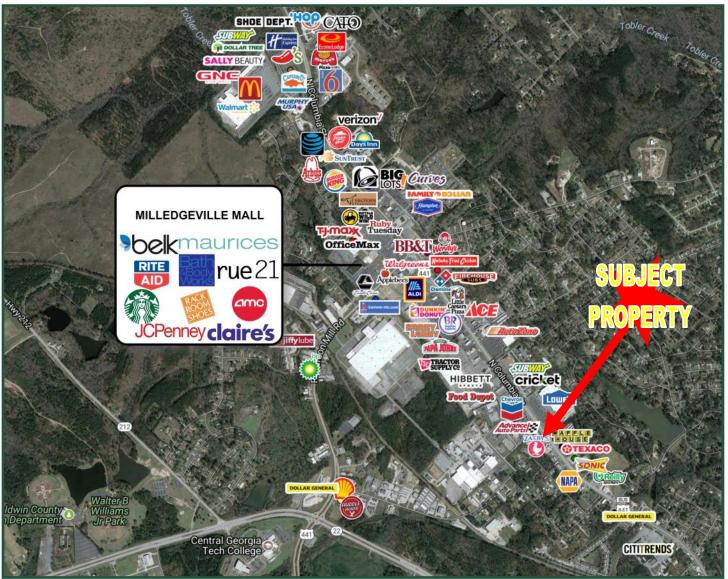

## AERIAL

FOR MORE INFORMATION CONTACT **Trip Wilhoit, CCIM, ALC** 478-746-9421 (O) 478-960-4080 (C) trip@fickling.com **Patty Burns, CCIM, ALC** 478-746-9421 (O) 478-951-5100 (C) patty@fickling.com

**georgiacommercialrealestate.net** | **commercial.fickling.com** 577 Mulberry St, Suite 1100 \* P.O. Box 310 \* Macon, GA 31202 | Phone (478) 746-9421 | Fax (478) 742-2015 This information is from resources deemed to be reliable, no warranties or guarantees for accuracy are made by Fickling and Company