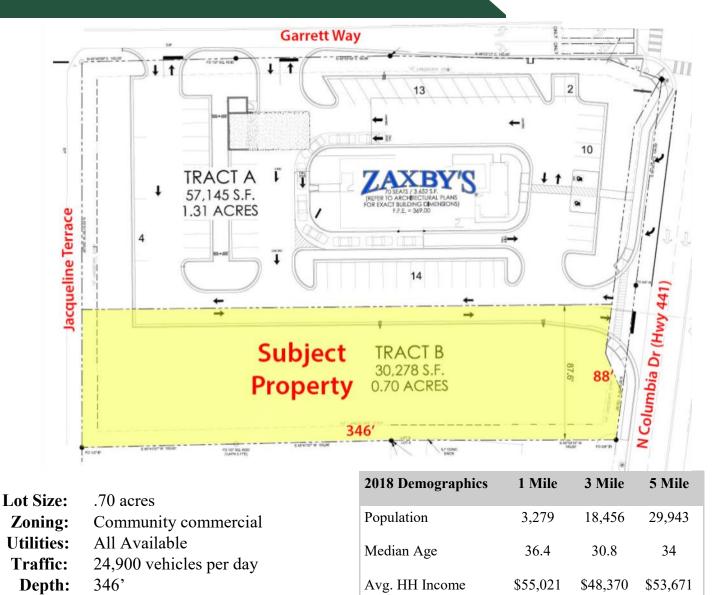

Commercial Lot For Sale 1690 Highway 441 N Milledgeville, GA 31061

**Notes:** This site is located adjacent to Zaxby's. This site has access to Highway 441 (N. Columbia) as well as Garrett Way. It has cross parking with Zaxby's. This site is 2nd parcel south of Garrett on the "Breakfast side" of the highway. Ideal for another restaurant, office, or retail.

## Reduced Price: \$425,000 Sale Price: \$499,00

FOR MORE INFORMATION CONTACT

**Frontage:** 

88'

**Trip Wilhoit, CCIM, ALC** 478-746-9421 (O) 478-960-4080 (C) trip@fickling.com **Patty Burns, CCIM, ALC** 478-746-9421 (O) 478-951-5100 (C) patty@fickling.com