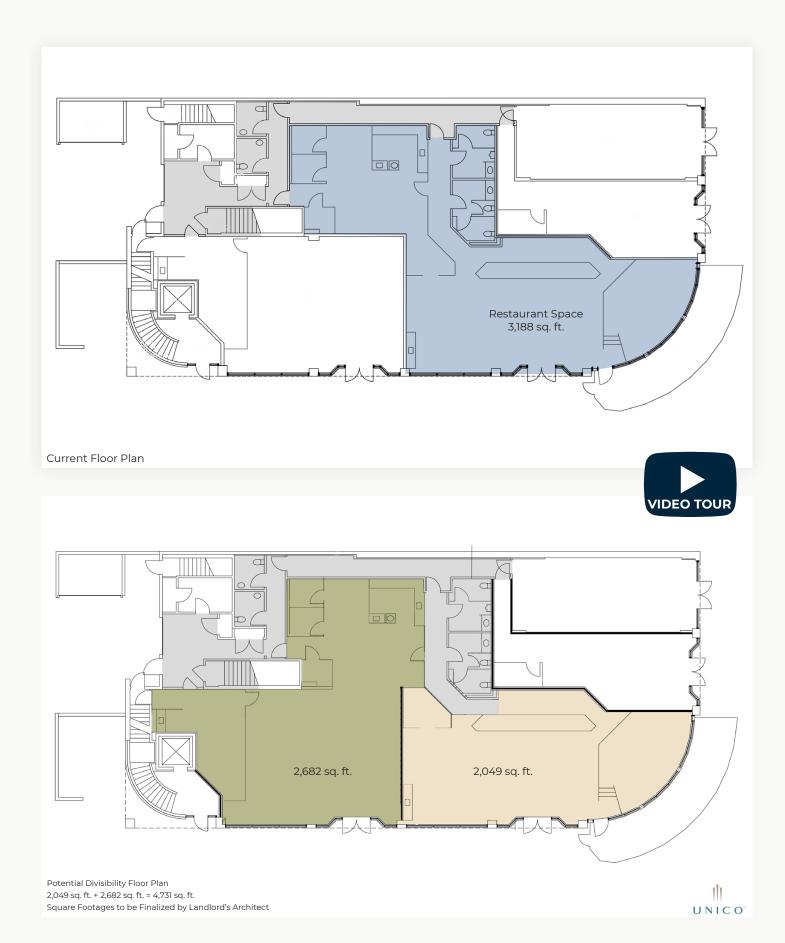

## **Fantastic Retail/Restaurant Space For Lease** in Downtown Boulder

| Available Space      | 2,049 - 4,731 sq. ft. |
|----------------------|-----------------------|
| Lease Rate / sq. ft. | Negotiable            |
| Expenses / sq. ft.   | \$19.50 (est.)        |

- Potential to Demise Space to 2,049 sq. ft. on the Hard Corner with Pearl Frontage for the Right Use and Credit Worthy Tenant - 10 Year Term Preferred
- Outdoor Patio Area and Restaurant Infrastructure in Place
- Basement Space Available at \$10.00 / sq. ft. Gross: 1,062 sq. ft. to Go with the Hard Corner & 1,000 sq. ft. to Go with the In-Line Space
- Phenomenal Exposure to Pearl Street and 15th Street with a Multi-Level Parking Structure Across the Street
- Great Neighboring Tenants Including: Montbell, Illegal Pete's, Avanti, Pedestrian Shops, Whole Sol, Kilwins, Sock'Em & Many Others
- Managed Locally by Unico Properties LLC Known for Its Commitment Delivering Top-Tier Customer Service & Building Quality