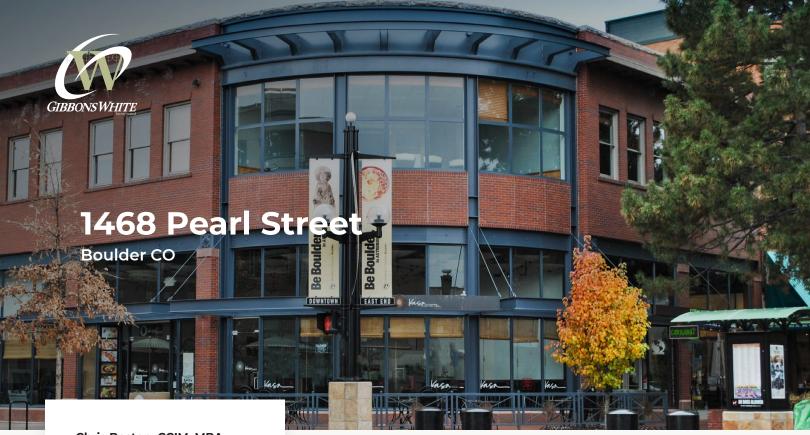

## **Fantastic Retail/Restaurant Space For Lease** in Downtown Boulder

| Available Space      | 2,049 - 4,731 sq. ft. |
|----------------------|-----------------------|
| Lease Rate / sq. ft. | Negotiable            |
| Expenses / sq. ft.   | \$19.50 (est.)        |