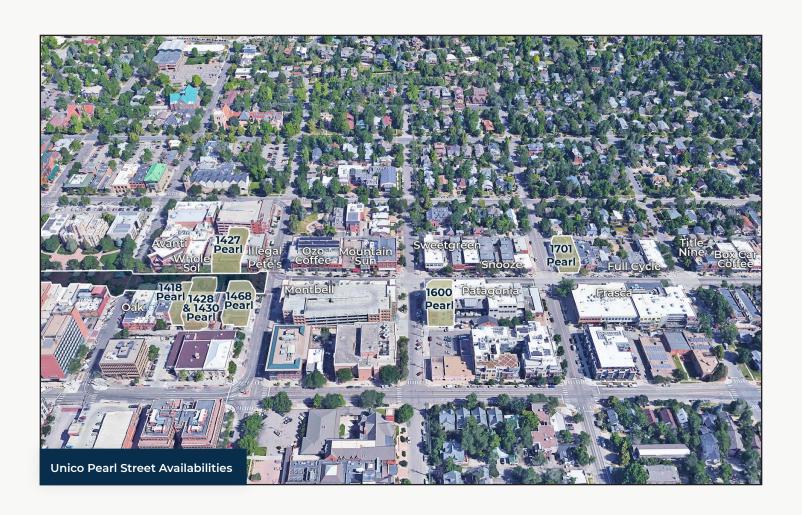

- Potential to Demise Space to 2,049 sq. ft. on the Hard Corner with Pearl Frontage for the Right Use and Credit Worthy Tenant - 10 Year Term Preferred
- Outdoor Patio Area and Restaurant Infrastructure in Place
- Basement Space Available at \$10.00 / sq. ft. Gross: 1,062 sq. ft. to Go with the Hard Corner & 1,000 sq. ft. to Go with the In-Line Space
- Phenomenal Exposure to Pearl Street and 15th Street with a Multi-Level Parking Structure Across the Street
- Great Neighboring Tenants Including: Montbell, Illegal Pete's, Avanti, Pedestrian Shops, Whole Sol, Kilwins, Sock'Em & Many Others
- Managed Locally by Unico Properties LLC Known for Its Commitment Delivering Top-Tier Customer Service & Building Quality