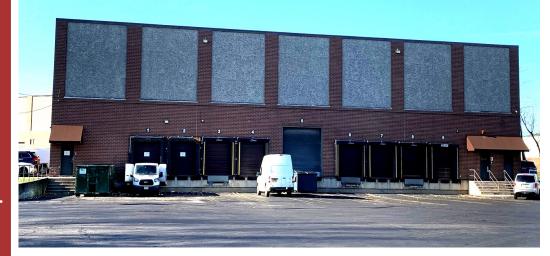

## FOR LEASE

450 MURRAY HILL PKWY E2 EAST RUTHERFORD, NJ

**38,125 +/-** sq. Ft. 2ND FLOOR SPACE

LEASE PRICE: \$4.95 NET

CONTACT EXCLUSIVE BROKER Eric Lewin Mobile: (201) 832-4569 elewin@teamresourcesinc.com

## **PROPERTY HIGHLIGHTS**

- 38,125 +/- Sq. Ft. Available
- 325 +/- Sq. Ft. of Office
- 15' Ceilings
- 2 Tailboard Doors
- Column Span: 32' x 20'
- Power: 400 Amps
- Ample Parking
- Elevator: 12' x 12' Cab and 5,000 lb. Capacity
- Taxes: approx. \$1.22 per Sq. Ft.
- CAM: approx. \$0.88 per Sq. FT.
- Insurance: \$0.20 per Sq. Ft.