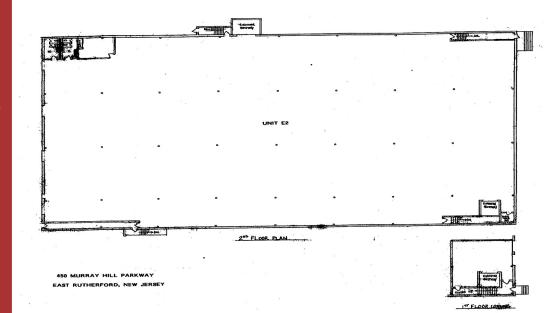

# 450 MURRAY HILL PARKWAY UNIT E2 EAST RUTHERFORD, NJ

## **PROPERTY HIGHLIGHTS**

- 38,125 +/- Sq. Ft. Available
- 325 +/- Sq. Ft. of Office
- 15' Ceilings
- 2 Tailboard Doors
- Column Span: 32' x 20'
- Power: 400 Amps
- Ample Parking
- Elevator: 12' x 12' Cab and 5,000 lb. Capacity
- Taxes: approx. \$1.22 per Sq. Ft.
- CAM: approx. \$0.88 per Sq. FT.
- Insurance: \$0.20 per Sq. Ft.