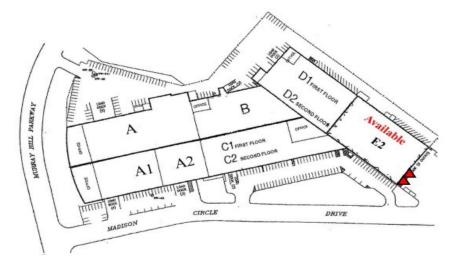

# 450 MURRAY HILL PARKWAY UNIT E2 EAST RUTHERFORD, NJ

## **PROPERTY HIGHLIGHTS**

- 38,125 +/- Sq. Ft. Available
- 325 +/- Sq. Ft. of Office
- 15' Ceilings
- 2 Tailboard Doors
- Column Span: 32' x 20'
- Power: 400 Amps
- Ample Parking
- Elevator: 12' x 12' Cab and 5,000 lb. Capacity
- Taxes: approx. \$1.22 per Sq. Ft.
- CAM: approx. \$0.88 per Sq. FT.
- Insurance: \$0.20 per Sq. Ft.