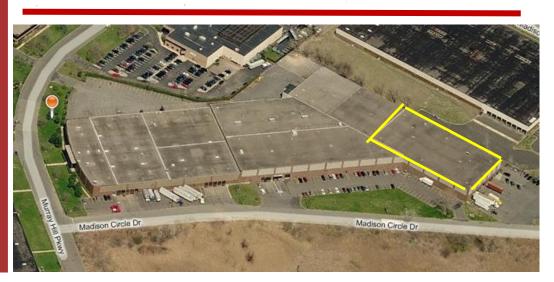

# 450 MURRAY HILL PARKWAY UNIT E2 EAST RUTHERFORD, NJ

## **PROPERTY HIGHLIGHTS**

- 38,125 +/- Sq. Ft. Available
- 325 +/- Sq. Ft. of Office
- 15' Ceilings
- 2 Tailboard Doors
- Column Span: 32' x 20'
- Power: 400 Amps
- Ample Parking
- Elevator: 12' x 12' Cab and 5,000 lb. Capacity
- Taxes: approx. \$1.22 per Sq. Ft.
- CAM: approx. \$0.88 per Sq. FT.
- Insurance: \$0.20 per Sq. Ft.