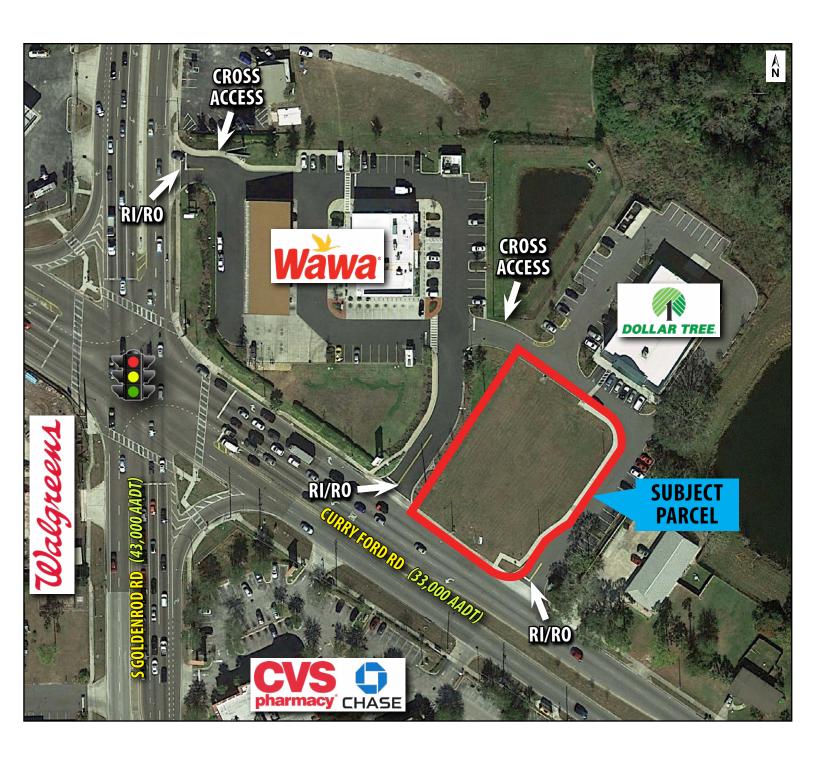

## OUTPARCEL AVAILABLE NEQ of S Goldenrod Rd & Curry Ford Rd | Orlando, FL 32822

## **PROPERTY HIGHLIGHTS:**

- 0.75 acres (MOL) available adjacent to Wawa
- Cross access with Wawa for ingress/egress along S Goldenrod Rd and Curry Ford Rd
- Combined lighted intersection traffic counts of 76,000 AADT
- Surrounding retailers include Wawa, Dollar Tree, Burger King, Walgreens, CVS and Goodwill
- Demographics include a population of over 260,000 with an average income of more than \$67,000 within a 5-mile radius