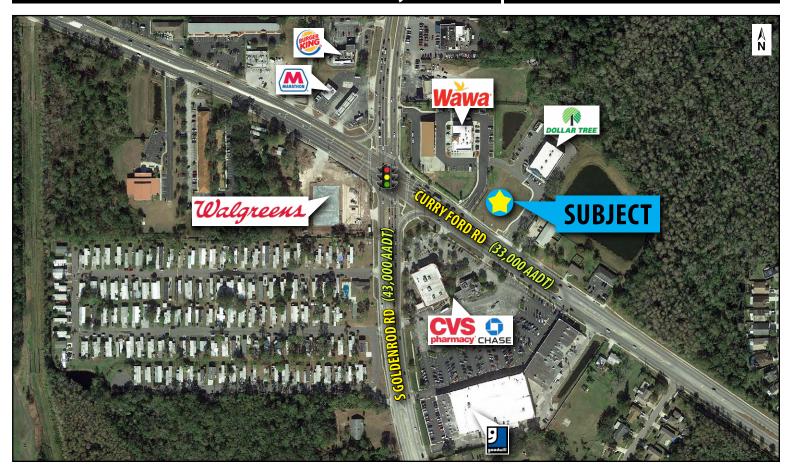

## OUTPARCEL AVAILABLE NEQ of S Goldenrod Rd & Curry Ford Rd | Orlando, FL 32822

## **PROPERTY HIGHLIGHTS:**

- 0.75 acres (MOL) available adjacent to Wawa
- Cross access with Wawa for ingress/egress along S Goldenrod Rd and Curry Ford Rd
- Combined lighted intersection traffic counts of 76,000 AADT
- Surrounding retailers include Wawa, Dollar Tree, Burger King, Walgreens, CVS and Goodwill
- Demographics include a population of over 260,000 with an average income of more than \$67,000 within a 5-mile radius

| <b>KEY DEMOS</b>          | 1 MILE      | 3 MILES  | 5 MILES  |
|---------------------------|-------------|----------|----------|
| POPULATION                |             |          |          |
| 2019 Estimated Population | 18,354      | 130,835  | 263,351  |
| 2019 Estimated Households | 7,060       | 51,500   | 106,071  |
| INCOME                    |             |          |          |
| 2019 Est. Avg HH Income   | \$57,563    | \$61,516 | \$68,588 |
| AGE                       |             |          |          |
| Median Age                | 38          | 37       | 36       |
| DAYTIME DEMOS             |             |          |          |
| Number of Businesses      | 215         | 3,220    | 9,370    |
| Number of Employees       | 1,580       | 24,423   | 75,704   |
| Total Daytime Population  | 7,258       | 62,700   | 149,334  |
| TRAFFIC COUNTS            |             |          |          |
| S Goldenrod Rd (N/S)      | 43,000 AADT |          |          |
| Curry Ford Rd (E/W)       | 33,000 AADT |          |          |