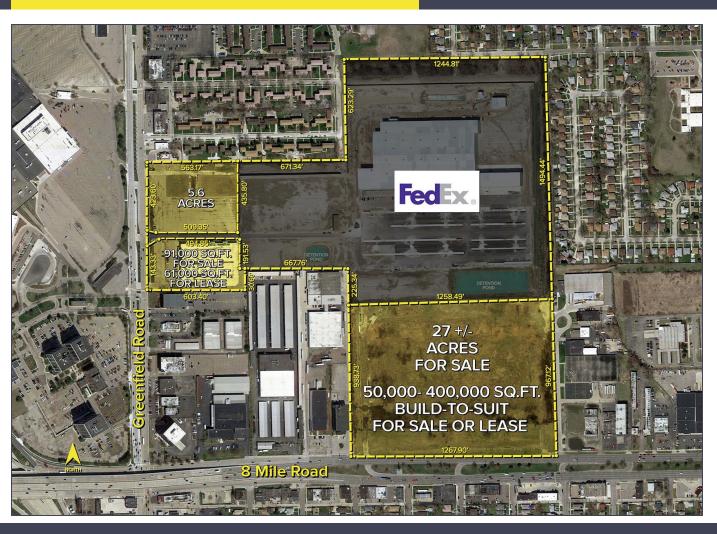

## **MIDTOWN BUSINESS CENTER**

EIGHT MILE ROAD OAK PARK, MICHIGAN

LAND FOR SALE

27.00 Acres Available

## JOIN BRAND NEW FEDEX DISTRIBUTION CENTER

## **PROPERTY FEATURES**

- 27.00 acres available
- Lt. industrial zoning
- All utilities to the site
- Exceptional redevelopment site
- Build-to-suit available
- Price and taxes TBD

For more information, please contact: