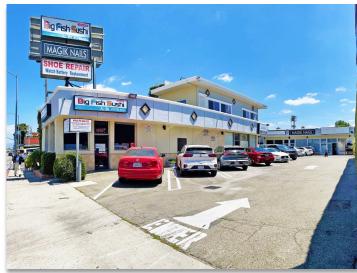

## Small Retail Space Available in Busy Sherman Oaks Center

4344-4374 Woodman Avenue, Sherman Oaks, CA 91423

## **FEATURES**

- ±500 SF former shoe repair shop available for Lease in busy Sherman Oaks shopping center
- Restroom within the unit
- Diverse tenant mix
- Large parking lot