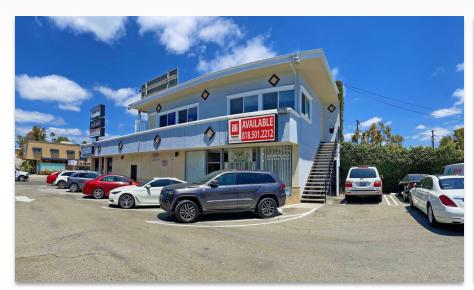

## **FEATURES**

- ±500 SF former shoe repair shop available for Lease in busy Sherman Oaks shopping center
- Restroom within the unit
- Diverse tenant mix
- Large parking lot