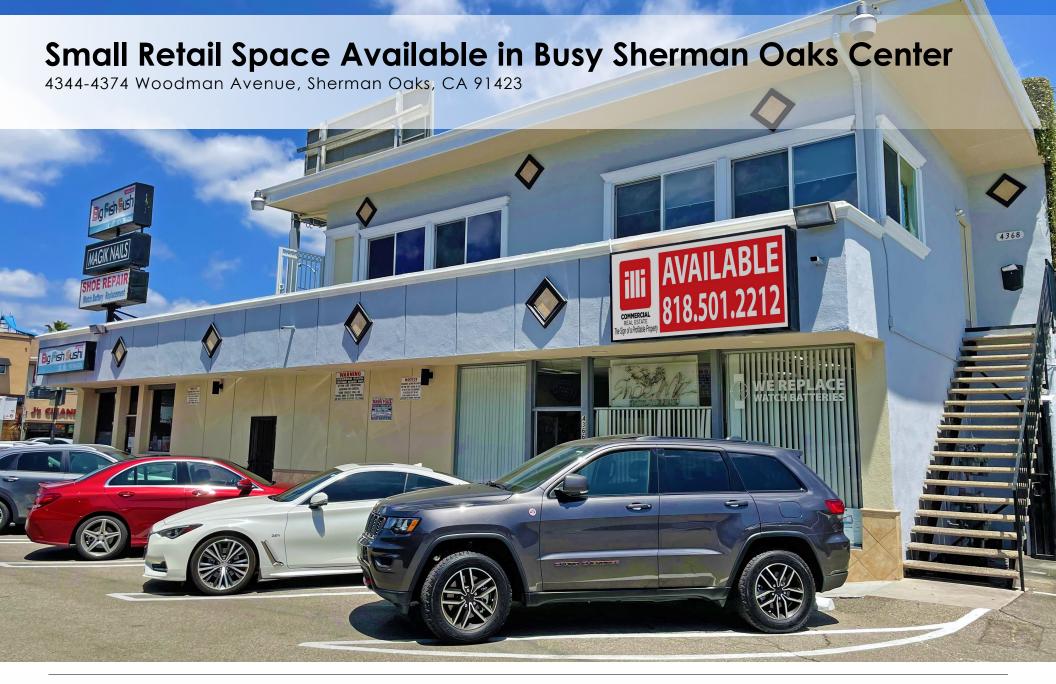

## Small Retail Space Available in Busy Sherman Oaks Center

4344-4374 Woodman Avenue, Sherman Oaks, CA 91423

## **FEATURES**

- ±500 SF former shoe repair shop available for Lease in busy Sherman Oaks shopping center
- Restroom within the unit
- Diverse tenant mix
- Large parking lot