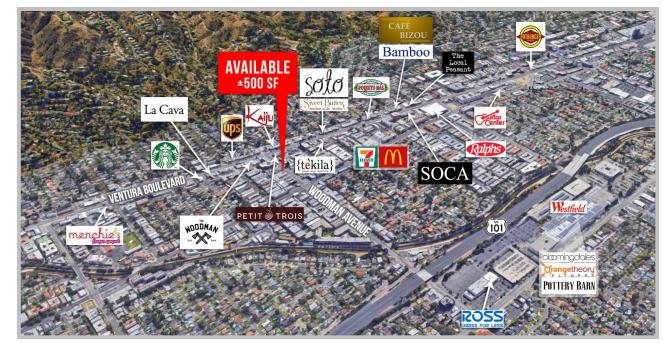

## **AREA AMENITIES**

- Busy signalized intersection of Woodman and Moorpark
- Walking distance to many shops and restaurants
- One block from Ventura Blvd and the 101 Freeway.

| DEMOS       | Population | Avg. HH Income | Daytime Pop. |
|-------------|------------|----------------|--------------|
| 1 Mile      | 27,351     | \$131,737      | 22,710       |
| 3 Miles     | 198,071    | \$122,094      | 163,699      |
| 5 Miles     | 533,845    | \$110,236      | 437,362      |
| - · · · · · | . 54 000   |                |              |