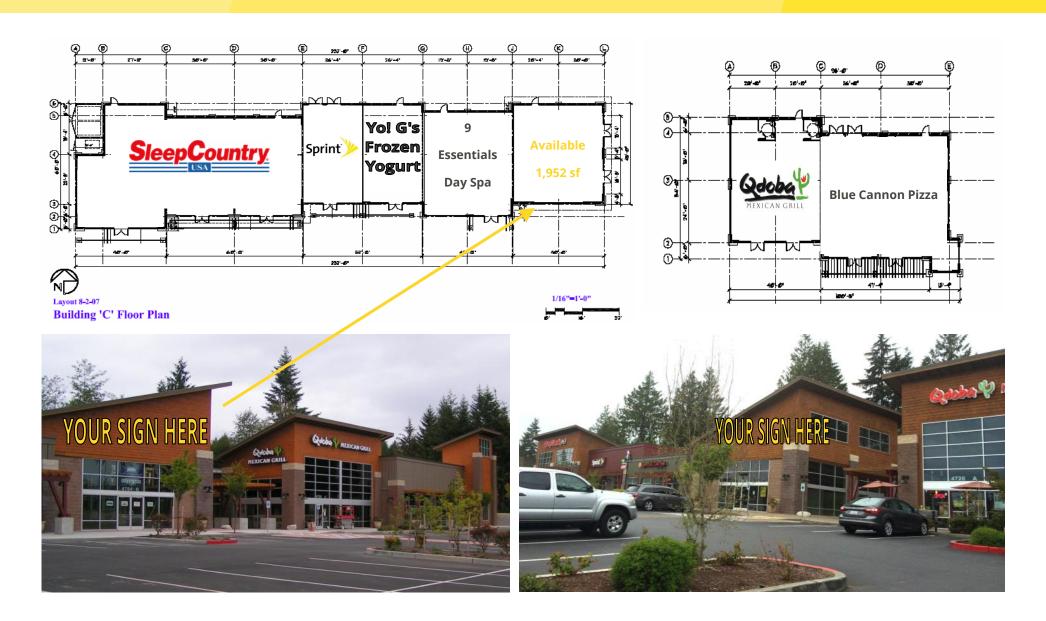

#### **AVAILABLE**

Interior endcap retail space available

- 1,952 sq. ft.
- \$35.00 psf, plus estimated \$6.50 NNN

### **Property Highlights**

- Shopping center anchored by Costco
- Over 1,270 single homes currently under construction on Borgen Blvd.
- Gig Harbor North anchor tenants exceeding projected averages!
- Come join Walgreens, Big 5 Sporting Goods, Panda Express, Sprint,
  Sleep Country, Qdoba Mexican Grill & 9 Essentials Day Spa!
- The landscape is changing!