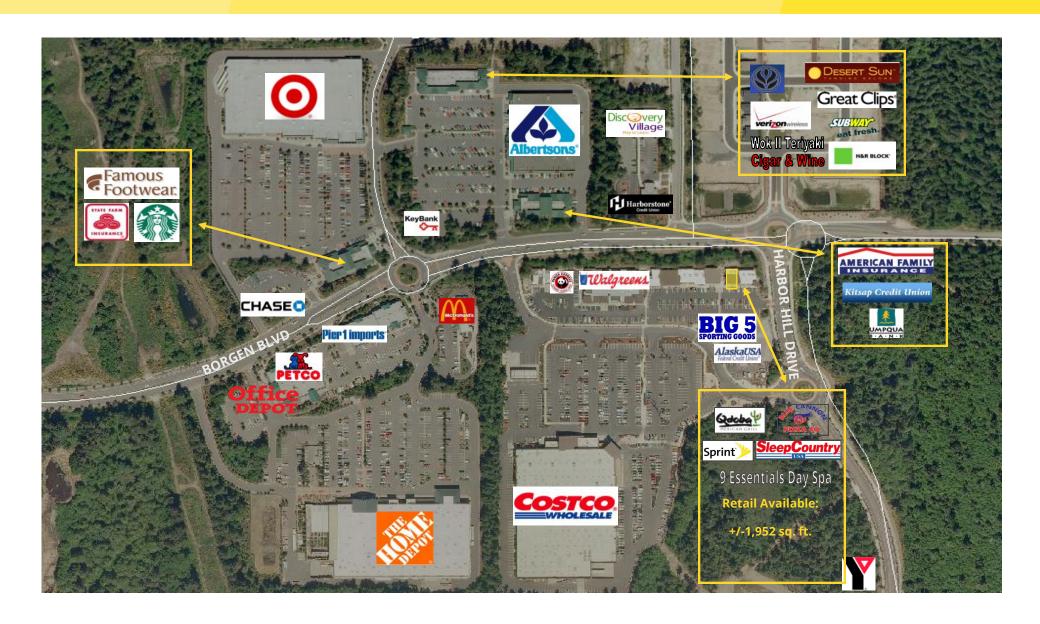

#### **AVAILABLE**

Interior endcap retail space available

- 1,952 sq. ft.
- \$35.00 psf, plus estimated \$6.50 NNN

### **Property Highlights**

- Shopping center anchored by Costco
- Over 1,270 single homes currently under construction on Borgen Blvd.
- Gig Harbor North anchor tenants exceeding projected averages!
- Come join Walgreens, Big 5 Sporting Goods, Panda Express, Sprint,
  Sleep Country, Qdoba Mexican Grill & 9 Essentials Day Spa!
- The landscape is changing!