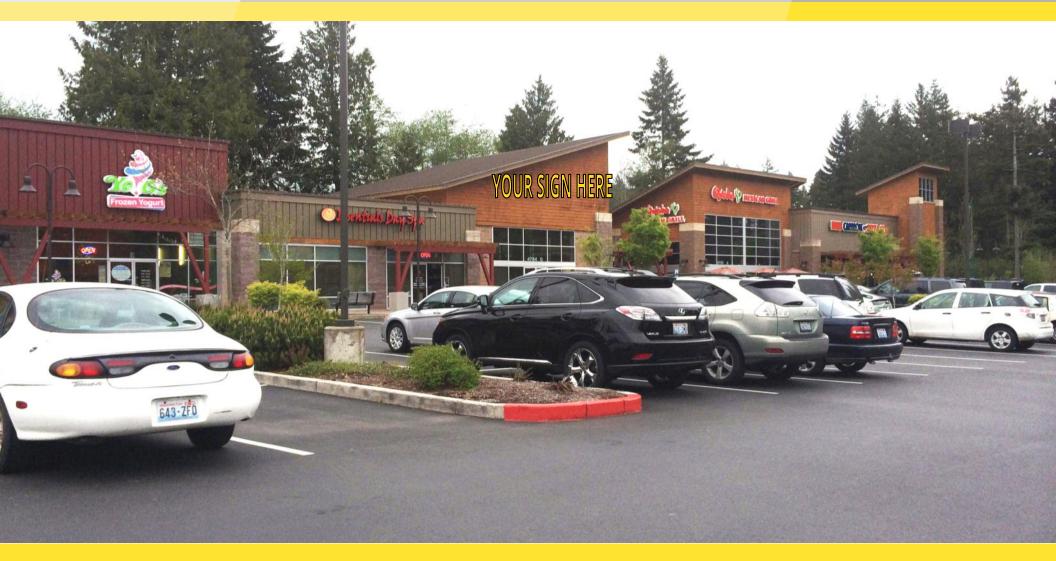

#### **AVAILABLE**

Interior endcap retail space available

- 1,952 sq. ft.
- \$35.00 psf, plus estimated \$6.50 NNN

### **Property Highlights**

- Shopping center anchored by Costco
- Over 1,270 single homes currently under construction on Borgen Blvd.
- Gig Harbor North anchor tenants exceeding projected averages!
- Come join Walgreens, Big 5 Sporting Goods, Panda Express, Sprint,
  Sleep Country, Qdoba Mexican Grill & 9 Essentials Day Spa!
- The landscape is changing!