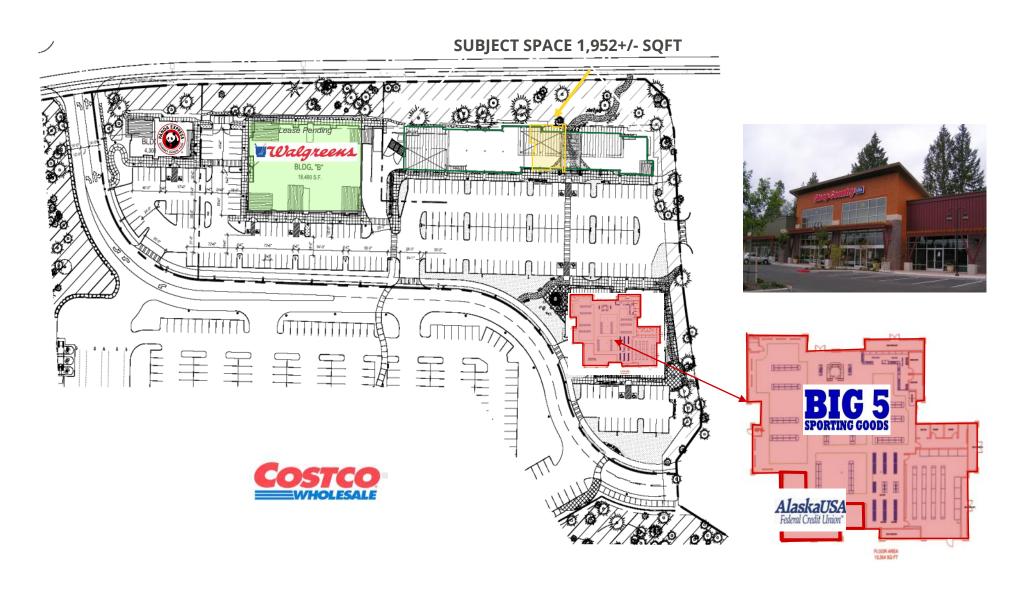

#### **AVAILABLE**

Interior endcap retail space available

- 1,952 sq. ft.
- \$35.00 psf, plus estimated \$6.50 NNN

### **Property Highlights**

- Shopping center anchored by Costco
- Over 1,270 single homes currently under construction on Borgen Blvd.
- Gig Harbor North anchor tenants exceeding projected averages!
- Come join Walgreens, Big 5 Sporting Goods, Panda Express, Sprint,
  Sleep Country, Qdoba Mexican Grill & 9 Essentials Day Spa!
- The landscape is changing!