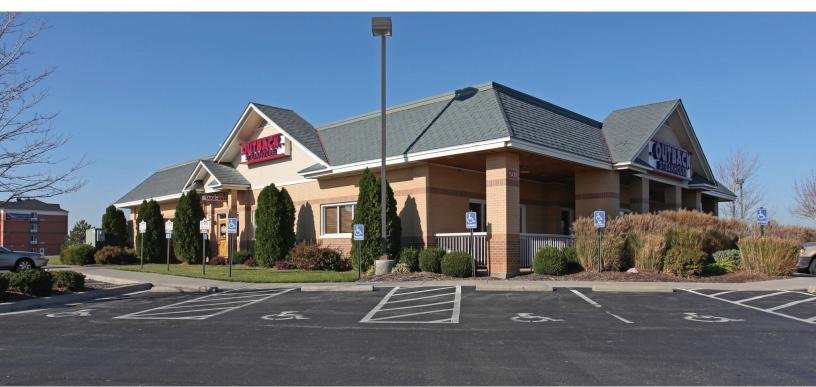

# 15430 S ROGERS RD

OLATHE, KS 66062

### **HIGHLIGHTS**

- Outstanding south Johnson County
- Medical Use
- Former Freestanding Outback Steakhouse Restaurant

- 6,254+/- SF Building 1.7+/- Acre Lot
- Adjacent Vacant Lot Available to Expand Building