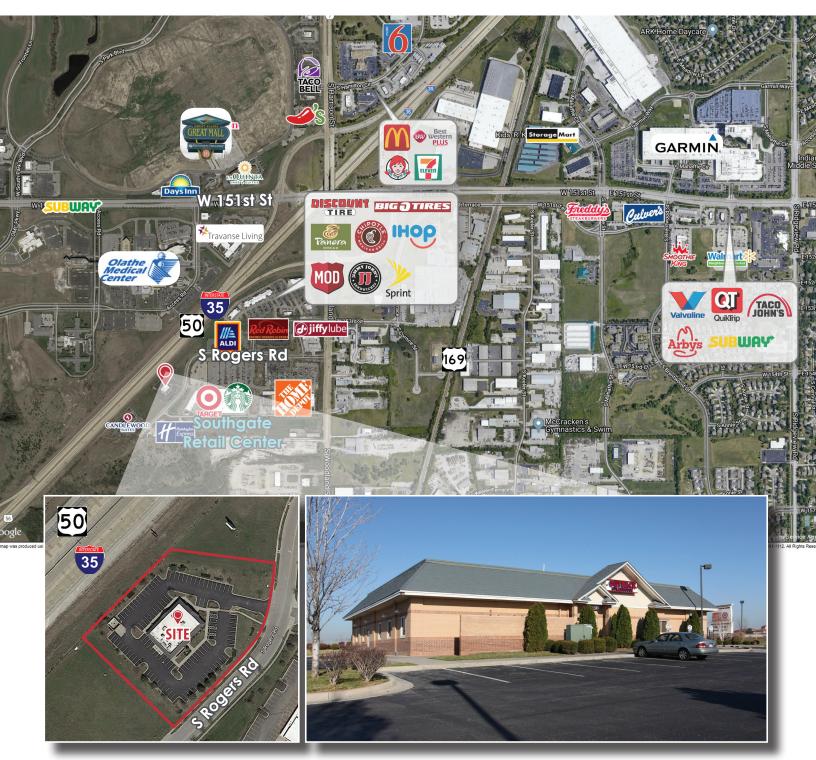

# 15430 S ROGERS RD

OLATHE, KS 66062

### **HIGHLIGHTS**

- Outstanding south Johnson County
- Medical Use
- Former Freestanding Outback Steakhouse Restaurant

- 6,254+/- SF Building 1.7+/- Acre Lot
- Adjacent Vacant Lot Available to Expand Building