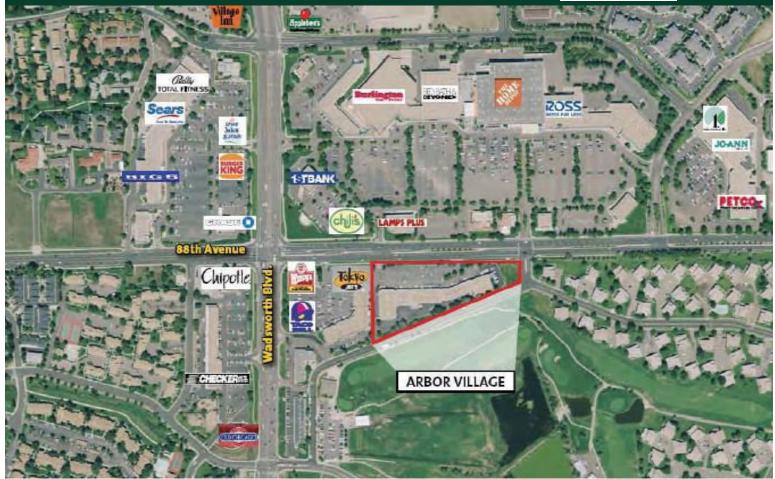

## **Property Highlights:**

- Located in high-traffic Wadsworth retail corridor
- 2011 renovation: new façade, parking lot & property signage
- Nearby national retailers include Toys R Us, The Home Depot,
   Bed Bath & Beyond, Ross Dept Store, Burlington Coat Factory
- Wadsworth Ave: 53,048 VPD; 88th Ave: 20,920 VPD

# Arbor Village Phase II

7270-7430 W 88th Avenue, Arvada CO 80021