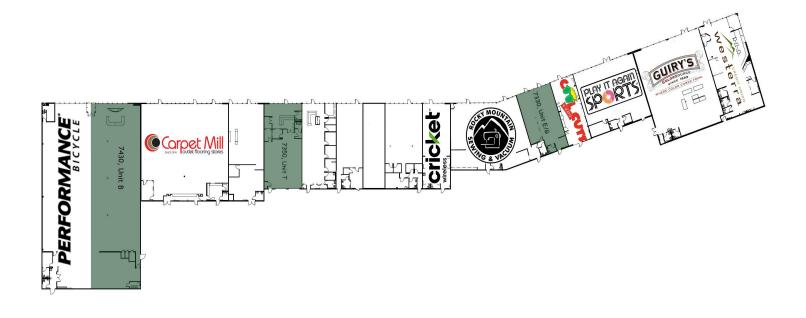

## **Space Available:**

Suite 7330E/G 1,710 SF

Suite 7350T 2,450 SF

Suite 7430B 6,750 SF