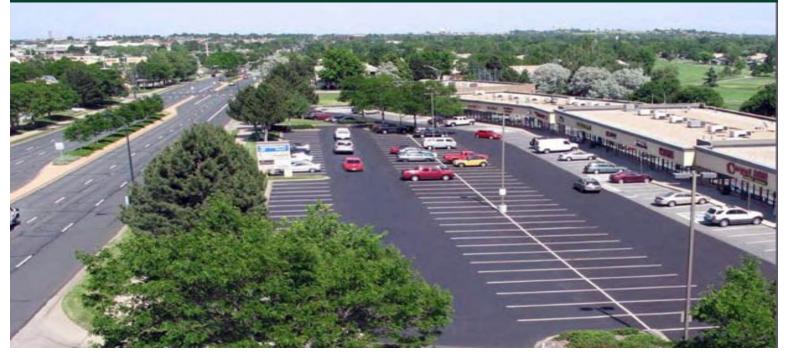

## **Property Highlights:**

- Located in high-traffic Wadsworth retail corridor
- 2011 renovation: new façade, parking lot & property signage
- Nearby national retailers include Toys R Us, The Home Depot,
   Bed Bath & Beyond, Ross Dept Store, Burlington Coat Factory
- Wadsworth Ave: 53,048 VPD; 88th Ave: 20,920 VPD