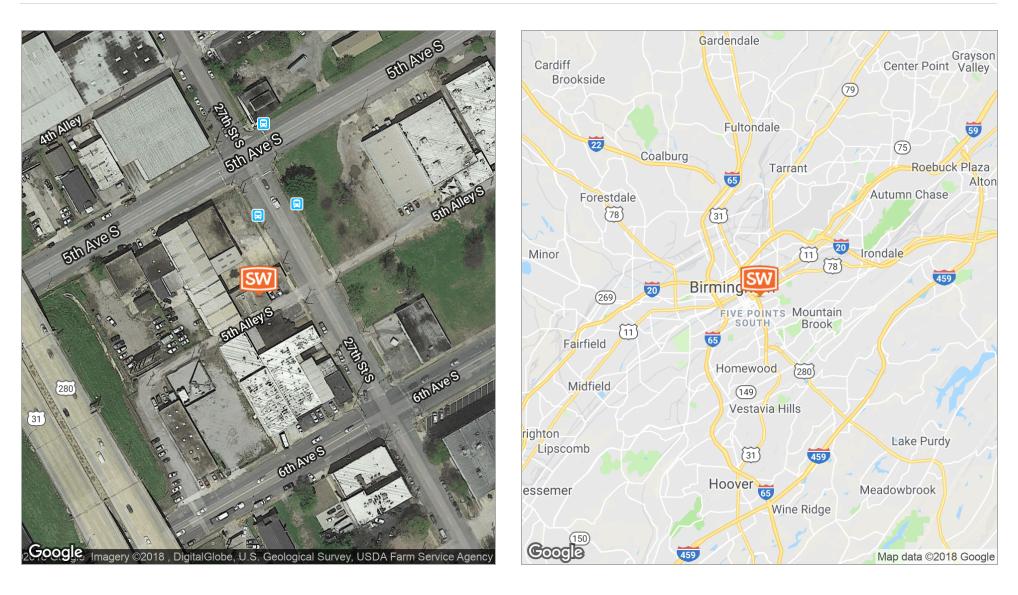

#### Lakeview Office

512 27th Street South, Birmingham, AL 35233

#### **PROPERTY SUMMARY PROPERTY HIGHLIGHTS Available SF:** • Move in ready 3,995 SF • Private parking with 5 parking spaces • Ample street parking also available 3 blocks from the main Lakeview retail district \$12.00 SF/yr (Full Service) Lease Rate: • 0.3 miles from Pepper Place Market • Across the street from TrimTab brewery Includes a 1,600 SF conditioned garage **Building Size:** 3,995 SF • 4 blocks away from access to Highway 31/Red Mountain Express • Newly renovated office interiors