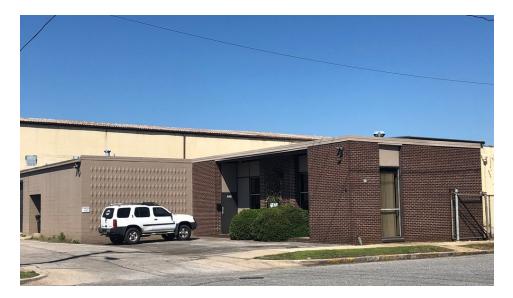

#### Lakeview Office

512 27th Street South, Birmingham, AL 35233

#### **PROPERTY SUMMARY PROPERTY HIGHLIGHTS Available SF:** • Move in ready 3,995 SF • Private parking with 5 parking spaces • Ample street parking also available 3 blocks from the main Lakeview retail district \$12.00 SF/yr (Full Service) Lease Rate: • 0.3 miles from Pepper Place Market • Across the street from TrimTab brewery Includes a 1,600 SF conditioned garage **Building Size:** 3,995 SF • 4 blocks away from access to Highway 31/Red Mountain Express • Newly renovated office interiors