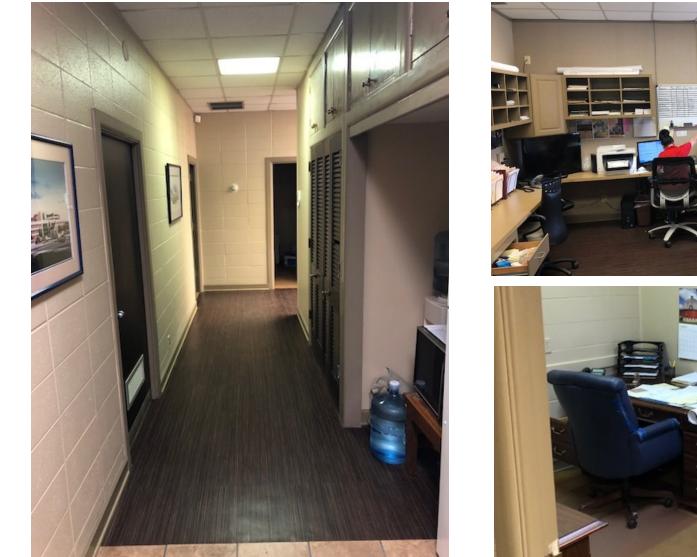

#### **PROPERTY SUMMARY PROPERTY HIGHLIGHTS Available SF:** • Move in ready 3,995 SF • Private parking with 5 parking spaces • Ample street parking also available 3 blocks from the main Lakeview retail district \$12.00 SF/yr (Full Service) Lease Rate: • 0.3 miles from Pepper Place Market • Across the street from TrimTab brewery Includes a 1,600 SF conditioned garage **Building Size:** 3,995 SF • 4 blocks away from access to Highway 31/Red Mountain Express • Newly renovated office interiors