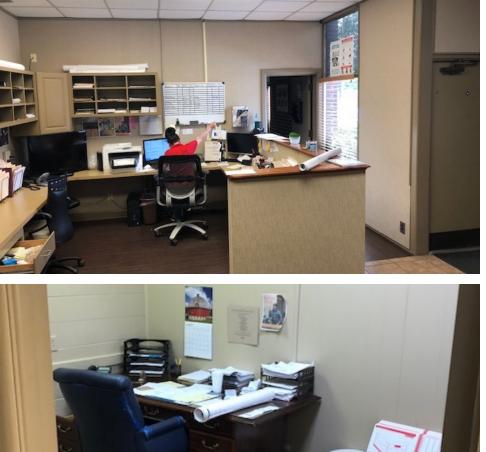

#### **PROPERTY SUMMARY PROPERTY HIGHLIGHTS Available SF:** • Move in ready 3,995 SF • Private parking with 5 parking spaces • Ample street parking also available 3 blocks from the main Lakeview retail district \$12.00 SF/yr (Full Service) Lease Rate: • 0.3 miles from Pepper Place Market • Across the street from TrimTab brewery Includes a 1,600 SF conditioned garage **Building Size:** 3,995 SF • 4 blocks away from access to Highway 31/Red Mountain Express • Newly renovated office interiors