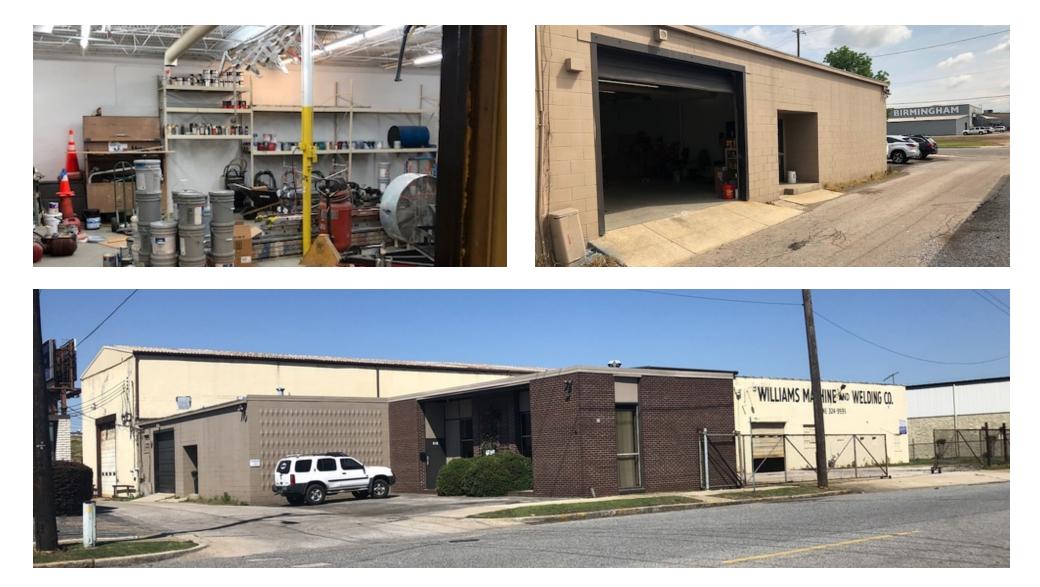

#### **PROPERTY SUMMARY PROPERTY HIGHLIGHTS Available SF:** • Move in ready 3,995 SF • Private parking with 5 parking spaces • Ample street parking also available 3 blocks from the main Lakeview retail district \$12.00 SF/yr (Full Service) Lease Rate: • 0.3 miles from Pepper Place Market • Across the street from TrimTab brewery Includes a 1,600 SF conditioned garage **Building Size:** 3,995 SF • 4 blocks away from access to Highway 31/Red Mountain Express • Newly renovated office interiors