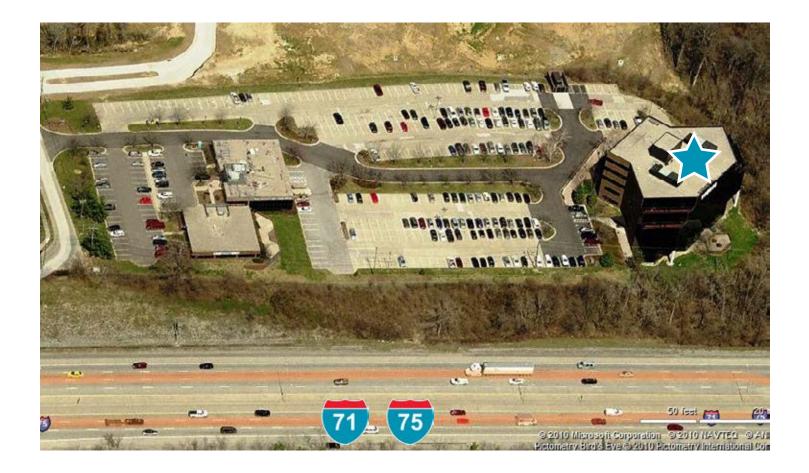

# Park 75 Building C

250 GRANDVIEW DRIVE | FORT MITCHELL, KENTUCKY 41017

Minutes from Cincinnati and CVG

Highly Desired Location

CUSHMAN & WAKEFIELD

## OVERVIEW

With instant access to I-71/I-75 and located just minutes from Cincinnati and CVG Airport, Park 75 is a smart choice for your business needs.

Professionally managed by Hemmer Management Group, Building C offers a 2,800 sf conference center, its own unique bistro cafe, an outdoor dining patio and an abundance of onsite parking.

### P R O P E R T Y H I G H L I G H T S

- 23,208 rsf available
- Asking \$12.95/rsf NNN
- Operating expenses estimated at \$6.95/rsf not including janitorial
- Onsite management
- Onsite bistro cafe and shared conference room
- Tremendous visibility from I-71/I-75
- Opportunity for building signage