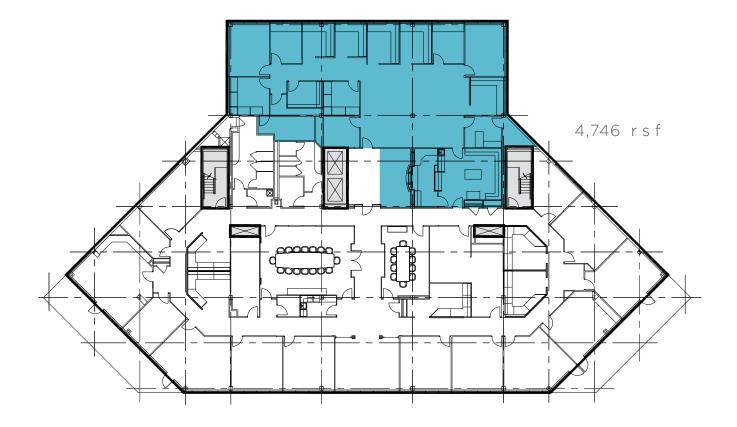

W

With instant access to I-71/I-75 and located just minutes from Cincinnati and CVG Airport, Park 75 is a smart choice for your business needs.

Professionally managed by Hemmer Management Group, Building C offers a 2,800 sf conference center, its own unique bistro cafe, an outdoor dining patio and an abundance of onsite parking.

### P R O P E R T Y H I G H L I G H T S

- 23,208 rsf available
- Asking \$12.95/rsf NNN
- Operating expenses estimated at \$6.95/rsf not including janitorial
- Onsite management
- Onsite bistro cafe and shared conference room
- Tremendous visibility from I-71/I-75
- Opportunity for building signage







## **BISTRO CAFE**

## **CONFERENCE FACILITY**





9,039 rsf

Patio





4,677 r s f





## **OUTDOOR PATIO**

LOBBY

AVAILABILITY | 4th Floor | 4,746 rsf











#### **NEARBY** | Amenities Within 2 Mile Radius



#### DINING:

Arby's Bonefish Grill Buona Vita Pizzeria Burger King Chipotle Mexican Grill Dairy Queen Domino's Pizza Dunkin' Donuts Gold Star Chili Graeter's Ice Cream Guru India Jimmy John's Joella's High Street LaRosa's Pizzaria McDonald's Miyako Sushi Montgomery Inn Montoyas Skyline Chili Oriental Wok Outback Steakhouse Papa John's Pizza Sandwich Block Deli Sweet Basil Thai

#### BANKS:

Fifth Third Bank First Security Trust Bank Heritage Bank PNC Bank US Bank

#### AUTOMOTIVE:

A&S Car Wash BP Oil Marathon Gas

#### <u>OTHER:</u>

Better Bodies Fitness Cork and Bottle Field & Stream Footworks Fort Mitchell Country Club Home Depot LA Fitness Remke Biggs Staples Super 8 Motel US Post Office Walgreens



#### LOCATION BY THE N