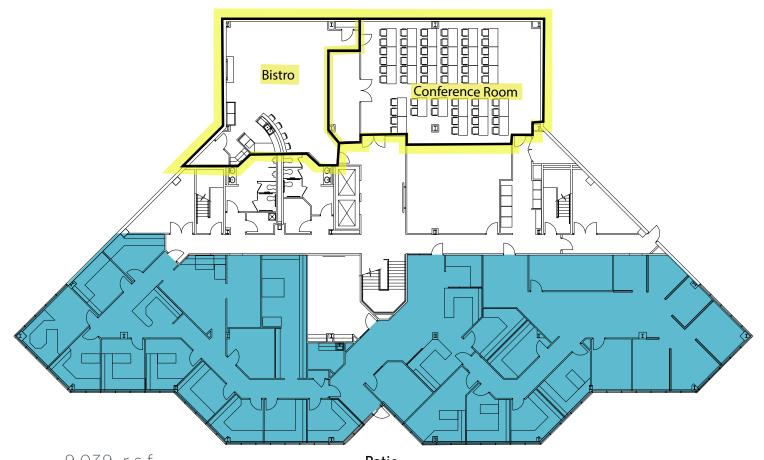

## OVERVIEW

With instant access to I-71/I-75 and located just minutes from Cincinnati and CVG Airport, Park 75 is a smart choice for your business needs.

Professionally managed by Hemmer Management Group, Building C offers a 2,800 sf conference center, its own unique bistro cafe, an outdoor dining patio and an abundance of onsite parking.

### P R O P E R T Y H I G H L I G H T S

- 23,208 rsf available
- Asking \$12.95/rsf NNN
- Operating expenses estimated at \$6.95/rsf not including janitorial
- Onsite management
- Onsite bistro cafe and shared conference room
- Tremendous visibility from I-71/I-75
- Opportunity for building signage

## **BISTRO CAFE**

## **CONFERENCE FACILITY**

9,039 rsf

Patio

4,677 r s f