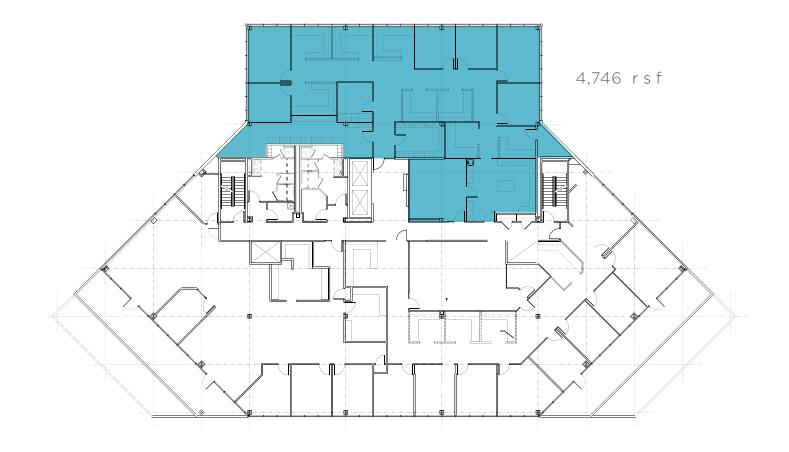

h instant access to I-71/I-75 and located just minutes from Cincinnati and CVG Airport, Park 75 is a smart choice for your business needs.

Professionally managed by Hemmer Management Group, Building C offers a 2,800 sf conference center, its own unique bistro cafe, an outdoor dining patio and an abundance of onsite parking.

### P R O P E R T Y H I G H L I G H T S

- 23,208 rsf available
- Asking \$12.95/rsf NNN
- Operating expenses estimated at \$6.95/rsf not including janitorial
- Onsite management
- Onsite bistro cafe and shared conference room
- Tremendous visibility from I-71/I-75
- Opportunity for building signage







## **BISTRO CAFE**

## **CONFERENCE FACILITY**





9,039 rsf

Patio





4,677 r s f





## **OUTDOOR PATIO**

LOBBY

AVAILABILITY | 4th Floor | 4,746 rsf











#### **NEARBY** | Amenities Within 2 Mile Radius



#### DINING:

Arby's Bonefish Grill Buona Vita Pizzeria Burger King Chipotle Mexican Grill Dairy Queen Domino's Pizza Dunkin' Donuts Gold Star Chili Graeter's Ice Cream Guru India Jimmy John's Joella's High Street LaRosa's Pizzaria McDonald's Miyako Sushi Montgomery Inn Montoyas Skyline Chili Oriental Wok Outback Steakhouse Papa John's Pizza Sandwich Block Deli Sweet Basil Thai

#### BANKS:

Fifth Third Bank First Security Trust Bank Heritage Bank PNC Bank US Bank

#### AUTOMOTIVE:

A&S Car Wash BP Oil Marathon Gas

#### <u>OTHER:</u>

Better Bodies Fitness Cork and Bottle Field & Stream Footworks Fort Mitchell Country Club Home Depot LA Fitness Remke Biggs Staples Super 8 Motel US Post Office Walgreens



#### LOCATION BY THE NUMBERS