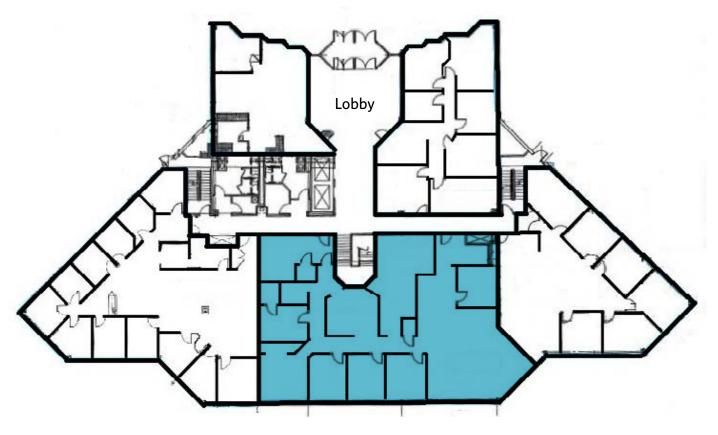

from Cincinnati and CVG

Highly Desired Location

CUSHMAN & WAKEFIELD





## OVERVIEW

With instant access to I-71/I-75 and located just minutes from Cincinnati and CVG Airport, Park 75 is a smart choice for your business needs.

Professionally managed by Hemmer Management Group, Building C offers a 2,800 sf conference center, its own unique bistro cafe, an outdoor dining patio and an abundance of onsite parking.

### P R O P E R T Y H I G H L I G H T S

- 23,208 rsf available
- Asking \$12.95/rsf NNN
- Operating expenses estimated at \$6.95/rsf not including janitorial
- Onsite management
- Onsite bistro cafe and shared conference room
- Tremendous visibility from I-71/I-75
- Opportunity for building signage







## **BISTRO CAFE**

## **CONFERENCE FACILITY**





9,039 rsf

Patio





4,677 r s f





## **OUTDOOR PATIO**

LOBBY

AVAILABILITY | 4th Floor | 4,746 rsf











#### **NEARBY** | Amenities Within 2 Mile Radius



#### DINING:

Arby's Bonefish Grill Buona Vita Pizzeria Burger King Chipotle Mexican Grill Dairy Queen Domino's Pizza Dunkin' Donuts Gold Star Chili Graeter's Ice Cream Guru India Jimmy John's Joella's High Street LaRosa's Pizzaria McDonald's Miyako Sushi Montgomery Inn Montoyas Skyline Chili Oriental Wok Outback Steakhouse Papa John's Pizza Sandwich Block Deli Sweet Basil Thai

#### BANKS:

Fifth Third Bank First Security Trust Bank Heritage Bank PNC Bank US Bank

#### AUTOMOTIVE:

A&S Car Wash BP Oil Marathon Gas

#### <u>OTHER:</u>

Better Bodies Fitness Cork and Bottle Field & Stream Footworks Fort Mitchell Country Club Home Depot LA Fitnes