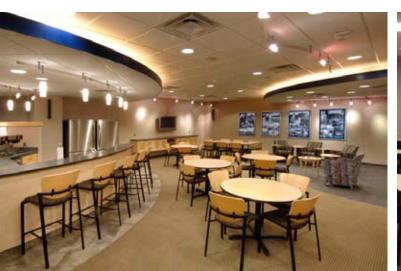

KENTUCKY 41017

Minutes from Cincinnati and CVG

Highly Desired Location

CUSHMAN & WAKEFIELD





## OVERVIEW

With instant access to I-71/I-75 and located just minutes from Cincinnati and CVG Airport, Park 75 is a smart choice for your business needs.

Professionally managed by Hemmer Management Group, Building C offers a 2,800 sf conference center, its own unique bistro cafe, an outdoor dining patio and an abundance of onsite parking.

### P R O P E R T Y H I G H L I G H T S

- 23,208 rsf available
- Asking \$12.95/rsf NNN
- Operating expenses estimated at \$6.95/rsf not including janitorial
- Onsite management
- Onsite bistro cafe and shared conference room
- Tremendous visibility from I-71/I-75
- Opportunity for building signage







## **BISTRO CAFE**

## **CONFERENCE FACILITY**





9,039 rsf

Patio





4,677 r s f





## **OUTDOOR PATIO**

LOBBY

AVAILABILITY | 4th Floor | 4,746 rsf











#### **NEARBY** | Amenities Within 2 Mile Radius



#### DINING:

Arby's Bonefish Grill Buona Vita Pizzeria Burger King Chipotle Mexican Grill Dairy Queen Domino's Pizza Dunkin' Donuts Gold Star Chili Graeter's Ice Cream Guru India Jimmy John's Joella's High Street LaRosa's Pizzaria McDonald's Miyako Sushi Montgomery Inn Montoyas Skyline Chili Oriental Wok Outback Steakhouse Papa John's Pizza Sandwich Block Deli Sweet Basil Thai

#### BANKS:

Fifth Third Bank First Security Trust Bank Heritage Bank PNC Bank US Bank

#### AUTOMOTIVE:

A&S Car Wash BP Oil Marathon Gas

#### <u>OTHER:</u>

Better Bodies Fitness Cork and Bottle Field & Stream Footworks Fort Mitchell Country C