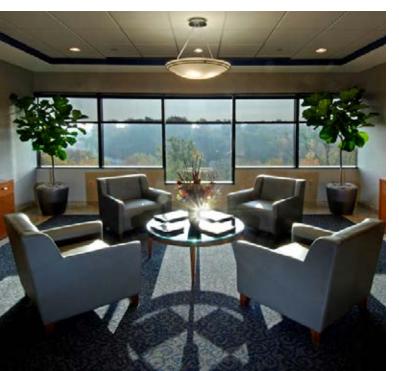

## OVERVIEW

With instant access to I-71/I-75 and located just minutes from Cincinnati and CVG Airport, Park 75 is a smart choice for your business needs.

Professionally managed by Hemmer Management Group, Building C offers a 2,800 sf conference center, its own unique bistro cafe, an outdoor dining patio and an abundance of onsite parking.

### P R O P E R T Y H I G H L I G H T S

- 23,208 rsf available
- Asking \$12.95/rsf NNN
- Operating expenses estimated at \$6.95/rsf not including janitorial
- Onsite management
- Onsite bistro cafe and shared conference room
- Tremendous visibility from I-71/I-75
- Opportunity for building signage