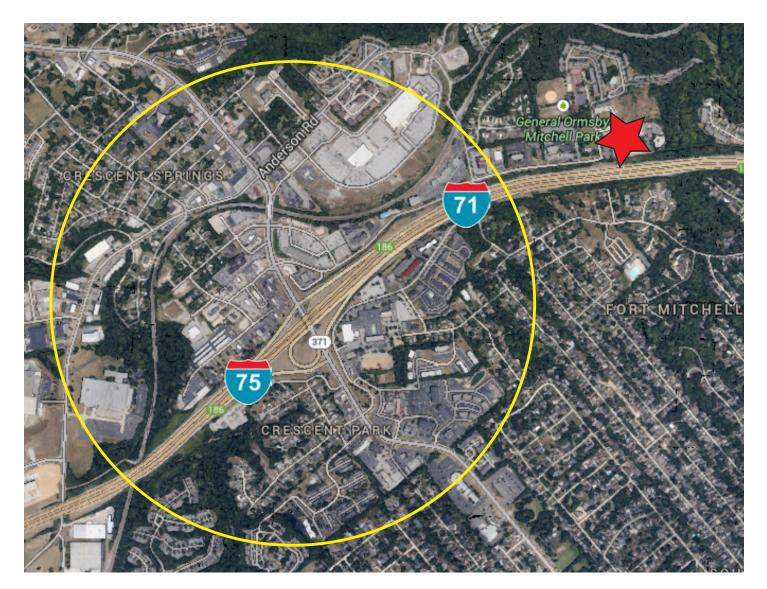

## OVERVIEW

With instant access to I-71/I-75 and located just minutes from Cincinnati and CVG Airport, Park 75 is a smart choice for your business needs.

Professionally managed by Hemmer Management Group, Building C offers a 2,800 sf conference center, its own unique bistro cafe, an outdoor dining patio and an abundance of onsite parking.

#### LOCATION BY THE NUMBERS

**Immediate access** to I-71/I-75 with quick access to I-275 and I-471

**Retail-like visibility** on I-71/I-75 for corporate recognition

CVG Airport serves nearly 629,000 passengers monthly

I-71/I-75 has an estimated **128,000** average daily drivers