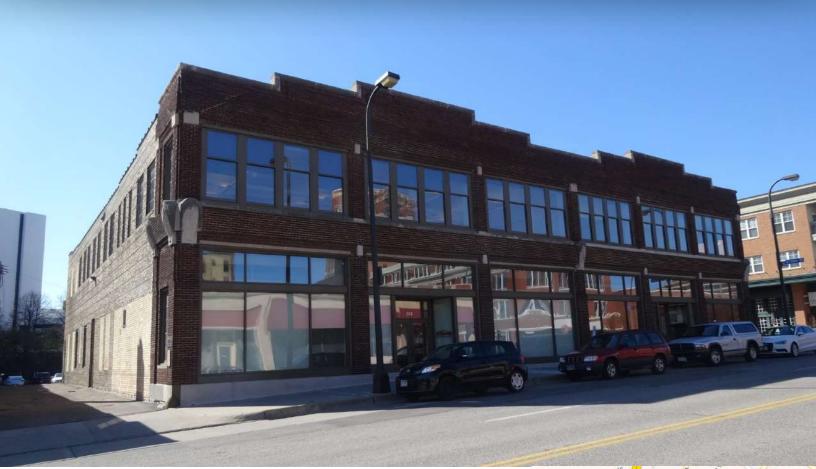

## For Lease ~ Office/Retail Space The Lady Slipper Building 1221 Harmon Place, Minneapolis, MN 55407

## Facts

**Ryan Hoveland** 

Office: 612-361-4806

Mobile: 612-802-0988

1221-1229 Harmon Place is located in the Harmon Place Historic District in downtown Minneapolis. It is one of several buildings in the district related to the automobile sales industry in the area from the 1920s through the 1950s. Original 1915 construction drawings refer to it as "Store Building for Hattie L. Knoblauch." Carved, limestone medallions at the storefront corners have a lady-slipper and the letter "K" intertwined, probably a reference to the original owner.