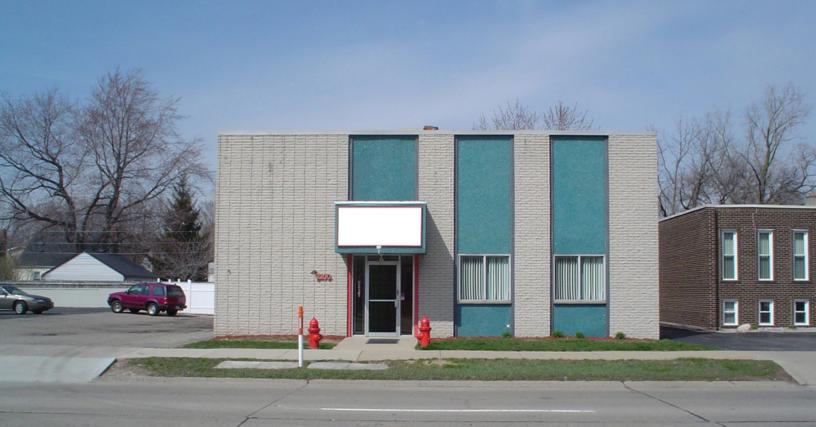

## FOR LEASE

2200 WEST ELEVEN MILE ROAD BERKLEY, MI 48072

## PROPERTY FEATURES:

- · Central air conditioning and heated space
- Close to I-696 interchange
- Free standing flex space
- 10' x 14' drive in door
- 16' clear under joists
- Ideal for engineering, high tech, warehouse
- 11 free surface parking spaces
- Brick wall outdoor storage
- Well maintained