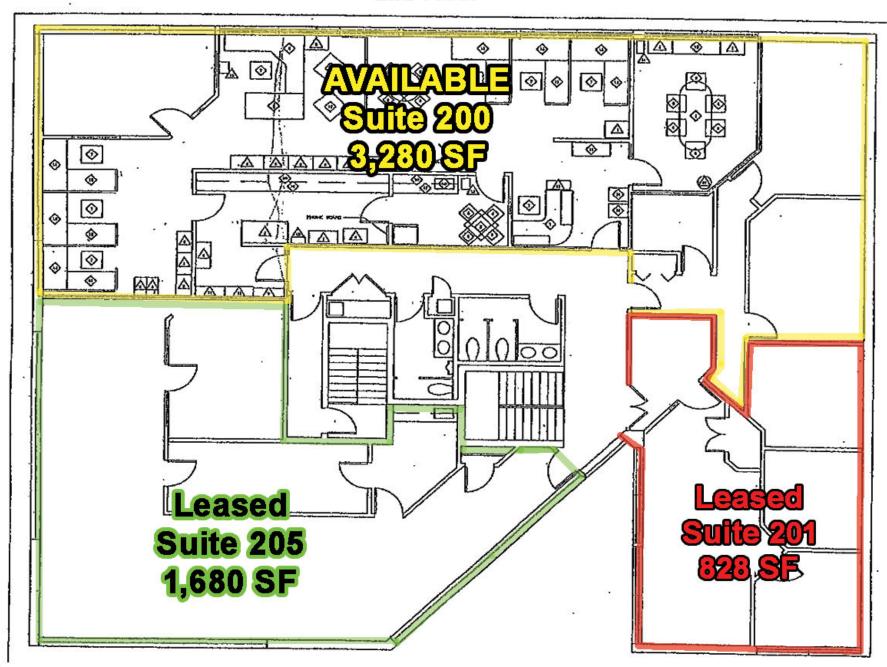

### **FEATURES:**

- 11,808 SF Total
- Available for Lease: - Suite 200 - 3,280 SF
- Convenient Interstate Access
- Beautiful Park Setting
- Parking: 50+ cars
- Walk to Summit Park, Blue Ash Recreation Center, and Blue Ash Nature Park
- Located in the heart of Blue Ash, only a 20-30 minute drive to almost anywhere in the region, including downtown
- Lease rate: \$14.50 PSF (Gross Full Service)

### 9902 Carver Road Blue Ash, OH 45242 2nd Floor