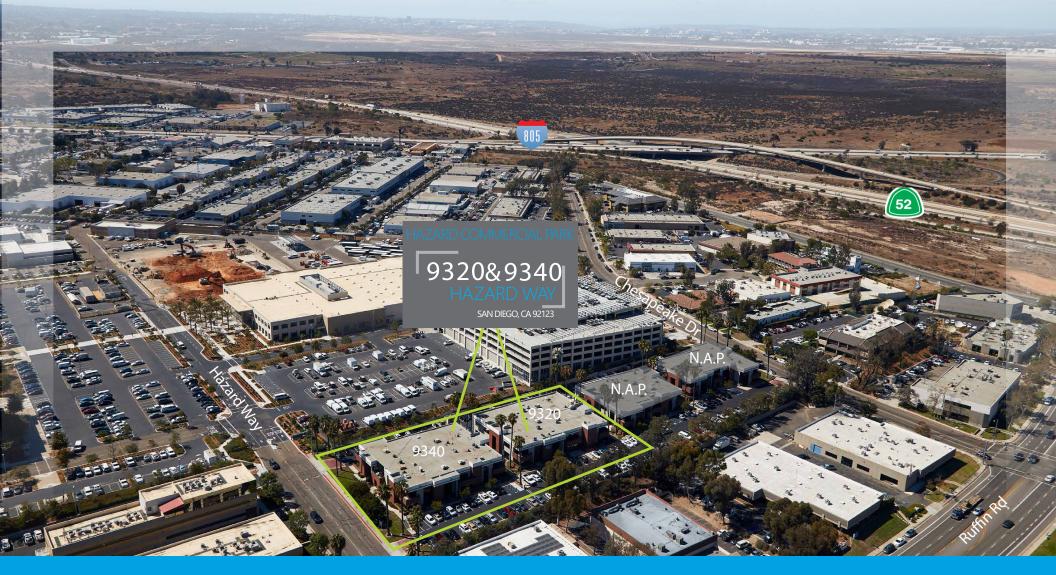

### HAZARD COMMERCIAL PARK 9320&9340 HAZARD WAY

9320

SAN DIEGO, CA 92123

**@ED** 

## PROPERTY FEATURES

Office and flex suites between 2,807 - 5,566 SF available

Part of a two (2) building project totaling ±46,548 SF

10.000

Prime location in Kearny Mesa

Approximately 2.8/1,000 SF parking ratio Excellent freeway access to Interstates 15, 805, 5 and Highways 163 and 52 Available Immediately