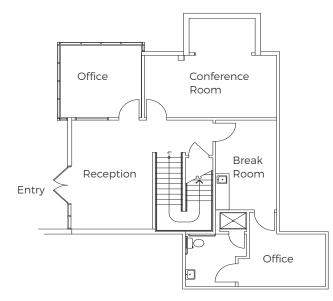

K 9320&9340 HAZARD WAY

9320

SAN DIEGO, CA 92123



**@ED** 



## PROPERTY FEATURES

Office and flex suites between 2,807 - 5,566 SF available



Part of a two (2) building project totaling ±46,548 SF

10.000

Prime location in Kearny Mesa

Approximately 2.8/1,000 SF parking ratio Excellent freeway access to Interstates 15, 805, 5 and Highways 163 and 52 Available Immediately



9340 Hazard Way Suite A1/B3

5,566 SF\* \$1.40/SF Gross

Immediately

grade level loadig door.

100% office on two floors (can be divided). Mix of open office and private offices.

\* Suite A1/B3 can be divisible to ±1,287 and ±4,279 SF

### **FLOOR PLAN**

#### 9340 HAZARD WAY, SUITE B1





## FLOOR PLAN

### 9340 HAZARD WAY, SUITE B3/A1

#### Suite A1 2nd Floor (± 4,279 SF)



Suite B3 1st Floor (± 1,287 SF)







#### **CONTACT US:**

#### RYAN SPARKS, SIOR First Vice President Lic. 01784736 +1 858 546 2606 ryan.sparks@cbre.com

#### **KYLE WRIGHT**

Associate Lic. 02083245 +1 858 546 4621 kyle.wright2@cbre.com CBRE, Inc. 4301 La Jolla Village Drive, Suite 3000 San Diego, CA 92122 www.cbre.com

### **CBRE**

CBRE, INC. Broker Lic. 00409987 © 2019 CBRE, Inc. All rights reserved. This information has been obtained from sources believed reliable, but has not been verified for accuracy or completeness. You should conduct a careful, independent investigation of the property and verify all information. Any reliance on this information is solely at your own risk.