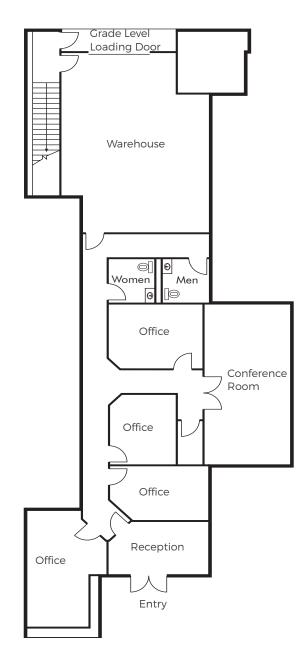

# **AVAILABLE FOR LEASE**

WECA

### HAZARD COMMERCIAL PARK 9320&9340 HAZARD WAY

9320

SAN DIEGO, CA 92123



**@ED** 



## PROPERTY FEATURES

Office and flex suites between 2,807 - 5,566 SF available



Part of a two (2) building project totaling ±46,548 SF

10.000

Prime location in Kearny Mesa

Approximately 2.8/1,000 SF parking ratio Excellent freeway access to Interstates 15, 805, 5 and Highways 163 and 52 Available Immediately



9340 Hazard Way Suite A1/B3

5,566 SF\* \$1.40/SF Gross

Immediately

grade level loadig door.

100% office on two floors (can be divided). Mix of open office and private offices.

\* Suite A1/B3 can be divisible to ±1,287 and ±4,279 SF

### **FLOOR PLAN**

#### 9340 HAZARD WAY, SUITE B1





## FLOOR PLAN

### 9340 HAZARD WAY, SUITE B3/A1

#### Suite A1 2nd Floor (± 4,279 SF)



Suite B3 1st Floor (± 1,287 SF)







#### **CONTACT US:**

#### RYAN SPARKS, SIOR First Vice President Lic. 01784736 +1 858 546 2606 ryan.sparks@cbre.com

#### **KYLE WRIGHT**

Associate Lic. 02083245 +1 858 546 4621 kyle.wright2@cbre.com CBRE, Inc. 4301 La Jolla Village Drive, Suite 3000 San Diego, CA 92122 www.cbre.com

### **CBRE**

CBRE, INC. Broker Lic. 00409987 © 2019 CBRE, Inc. All rights reserved. This information has been obtained from sources believed reliable, but has not been verified for accuracy or completeness. You should conduct a careful, independent investigation of the property and verify all information. Any reliance on this information is solely at your own risk.