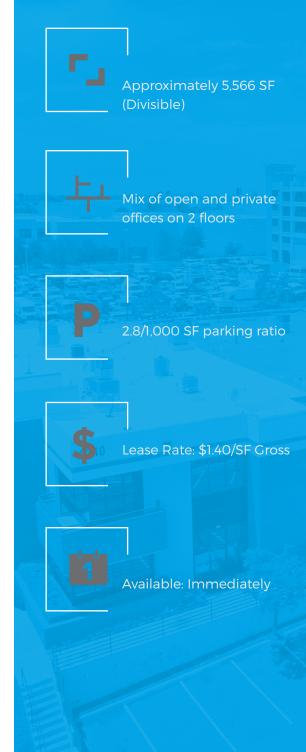

## PROPERTY FEATURES

Office and flex suites between 2,807 - 5,566 SF available

Part of a two (2) building project totaling ±46,548 SF

10.000

Prime location in Kearny Mesa

Approximately 2.8/1,000 SF parking ratio Excellent freeway access to Interstates 15, 805, 5 and Highways 163 and 52 Available Immediately

9340 Hazard Way Suite A1/B3

5,566 SF\* \$1.40/SF Gross

Immediately

grade level loadig door.

100% office on two floors (can be divided). Mix of open office and private offices.

\* Suite A1/B3 can be divisible to ±1,287 and ±4,279 SF