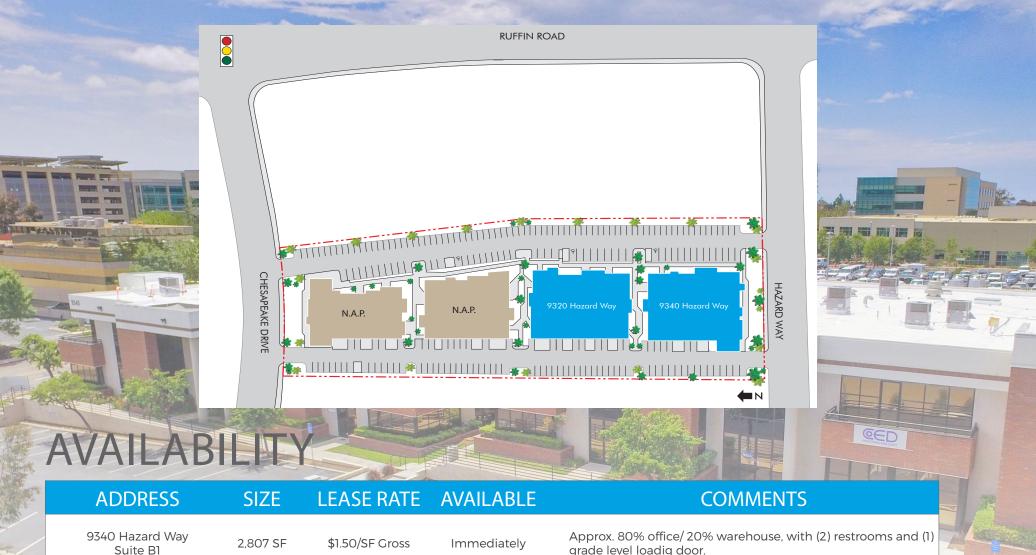

## PROPERTY FEATURES

Office and flex suites between 2,807 - 5,566 SF available

Part of a two (2) building project totaling ±46,548 SF

10.000

Prime location in Kearny Mesa

Approximately 2.8/1,000 SF parking ratio Excellent freeway access to Interstates 15, 805, 5 and Highways 163 and 52 Available Immediately

9340 Hazard Way Suite A1/B3

5,566 SF\* \$1.40/SF Gross

Immediately

grade level loadig door.

100% office on two floors (can be divided). Mix of open office and private offices.

\* Suite A1/B3 can be divisible to ±1,287 and ±4,279 SF