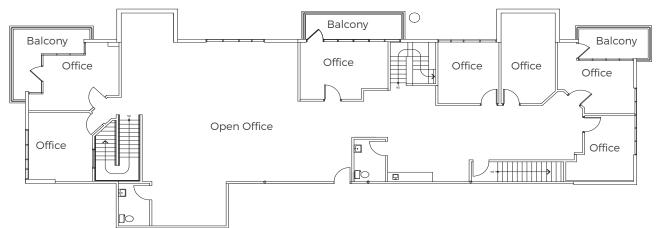

## FLOOR PLAN

### 9340 HAZARD WAY, SUITE B3/A1

#### Suite A1 2nd Floor (± 4,279 SF)

Suite B3 1st Floor (± 1,287 SF)