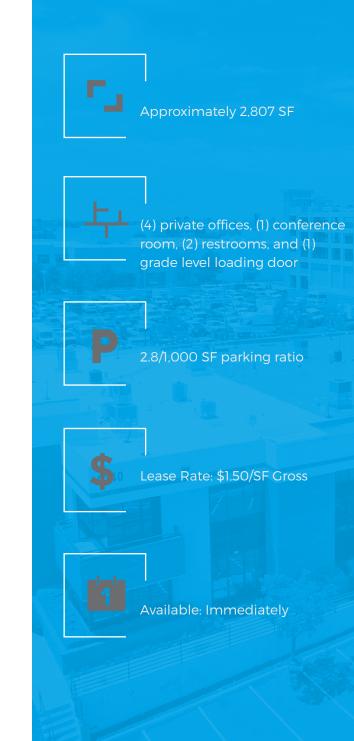

9340 Hazard Way Suite A1/B3

5,566 SF\* \$1.40/SF Gross

Immediately

grade level loadig door.

100% office on two floors (can be divided). Mix of open office and private offices.

\* Suite A1/B3 can be divisible to ±1,287 and ±4,279 SF