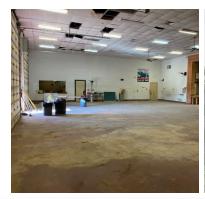

## DESCRIPTION

Large former school building available now for lease. Lots of flexibility in creating the perfect sized suite for your business. Combine office, workshop, and fenced outdoor area to create your ideal setup! Small garage bays available, as well as large workshops and multiple interior offices. Large outdoor fenced yard area is great for equipment or vehicle storage. Call today to come by and see the limitless possibilities!