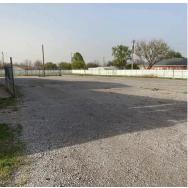

- General Commercial Zoning
- Good access off of Jacksboro Hwy
- Fenced yard with electronic gates
- Large lot: 5.5 acres total
- Ample parking
- Multiple rollup doors (9-16')

Will divide suites to suit
Workshop / Office / Storage / Yard Space
Min. Divisible: 625 sf
Max Contiguous: 36,398 sf