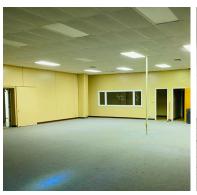

## DESCRIPTION

Large former school building available now for lease. Lots of flexibility in creating the perfect sized suite for your business. Combine office, workshop, and fenced outdoor area to create your ideal setup! Small garage bays available, as well as large workshops and multiple interior offices. Large outdoor fenced yard area is great for equipment or vehicle storage. Call today to come by and see the limitless possibilities!