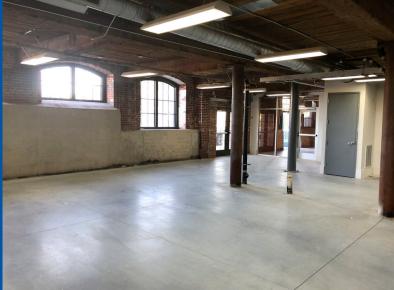

At one entrance there is a mid-sized outdoor patio. Large industrial windows allow for an abundance of natural light. Exposed brick and wood-planked exposed ceilings are just a couple of additional great features this space has to offer. Contact a Broker today for more information!