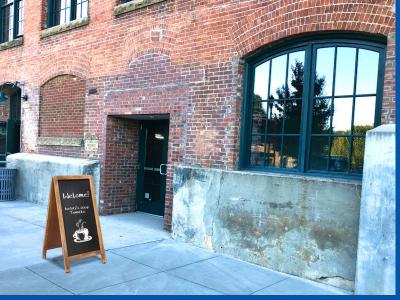

At one entrance there is a mid-sized outdoor patio. Large industrial windows allow for an abundance of natural light. Exposed brick and wood-planked exposed ceilings are just a couple of additional great features this space has to offer. Contact a Broker today for more information!