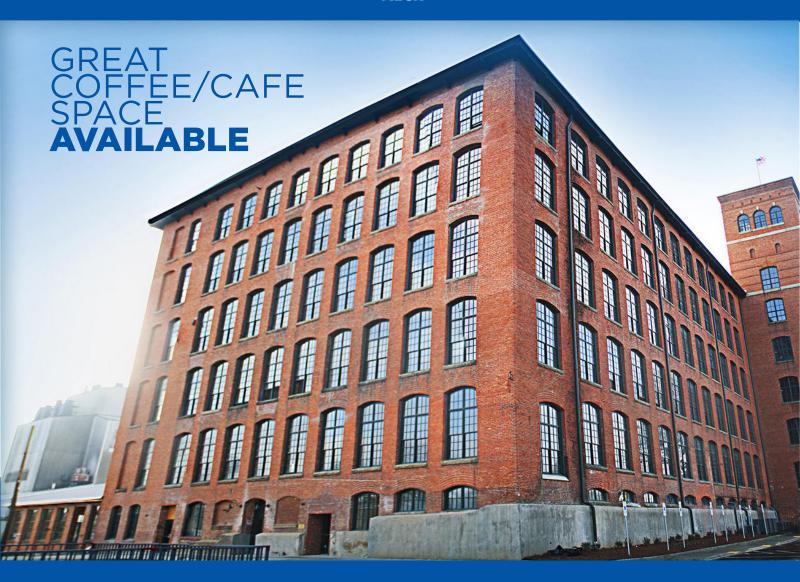

## LORAY MILL 300 S. FIRESTONE ST., SUITE 200 | GASTONIA

**FOR LEASE:** 1,200 to 1,600 SF\* of space in the newly renovated, historic Loray Mill. This incredible mixed use development has 189 Class A apartments and another 100 being developed. There is 80,000 SF\* of retail/showroom/office space and 34,000 SF\* of amenities.

At one entrance there is a mid-sized outdoor patio. Large industrial windows allow for an abundance of natural light. Exposed brick and wood-planked exposed ceilings are just a couple of additional great features this space has to offer. Contact a Broker today for more information!