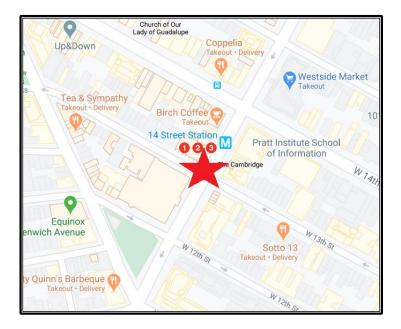

## 201 W 14th Street

NW Corner of 7th Avenue

Neighborhood Chelsea

Approximate Size 800 sf ground floor

400 sf mezzanine 800 sf basement 50 feet wrenning

Approximate Frontage 50 feet wrapping
Rent \$17,000/month

Features Very high traffic corner

At **123** subway entry Good frontage & signage

16 seat mezzanine

Deli equipment in place,

including grill

Restrictions All quality uses okay

Possession Immediate

For More Information Contact Exclusive Agent: