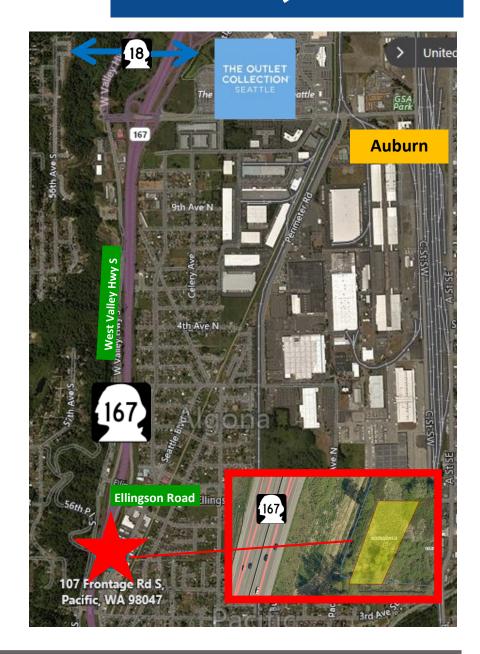

## Vacant Industrial Land 107 Frontage Road S Pacific, WA

## For Sale

\$45,000

- SR 167 Visibility
- Approx. .37 acres (15,982 sq. ft.)
- APN 8856003015
- Zoned Light Industrial (LI) -King County
- Site is located in South King County with easy access to SR 167 & minutes to SR 18 interchange
- Approx 15 miles from the Port of Tacoma, and minutes from the Sumner commercial and Industrial district