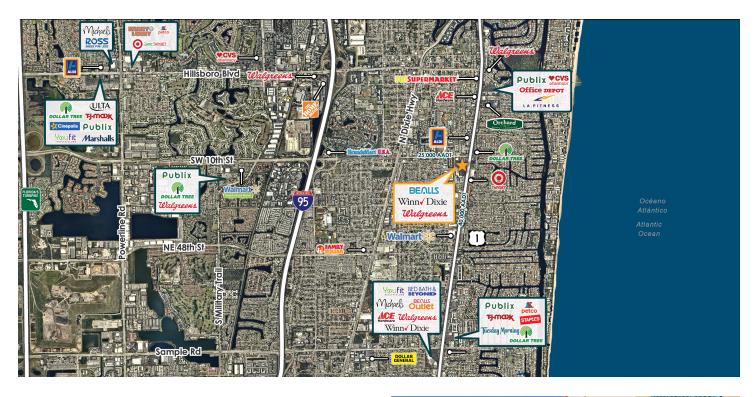

# PROPERTY HIGHLIGHTS

- 146,666 SF Community Center located on the SW corner of Federal Highway (US-1) and Southeast 10th Street in Deerfield Beach
- Project is anchored by Winn Dixie and Bealls Department Store and is directly across the street from Super Target
- 106,166 residents with and average household income of \$89,343 within 3 miles of the site
- Traffic counts of 65,000 AADT at the intersection of SE 10th St and US-1 in front of the site