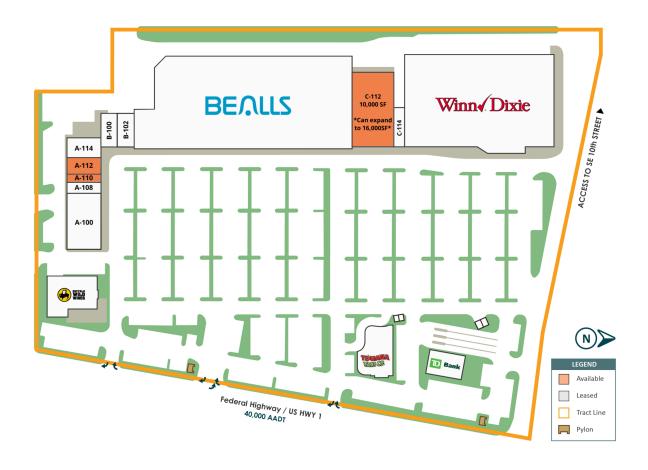

# RIVERTOWNE SQUARE

1011 South Federal Highway, Deerfield Beach, FL 33441

| SUITE | TENANT NAME        | SPACE SIZE         |
|-------|--------------------|--------------------|
| А     | Bealls             | 61,635 SF          |
| A-100 | Hard Work Exercise | 2,447 SF           |
| A-108 | Nail Face Spa      | 1,200 SF           |
| ۸ 110 |                    |                    |
| A-110 | Available          | 900 SF             |
| A-110 | Available          | 900 SF<br>1,800 SF |
|       |                    |                    |

| SUITE | TENANT NAME          | SPACE SIZE |
|-------|----------------------|------------|
| B-100 | All State            | 1,800 SF   |
| B-102 | Max Ki-Bar & Grill   | 1,766 SF   |
| C-112 | Available            | 10,000 SF  |
| C-114 | Perfect Hair Designs | 1,407 SF   |
| OP-A  | Buffalo Wild Wings   | 5,445 SF   |
|       |                      |            |
| OP-B  | Tijuana Taxi Co      | 5,414 SF   |