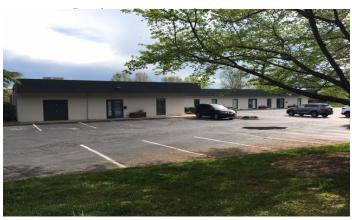

### PROPERTY INFORMATION

- > Office / Medical / Flex
- > 4,000 sq. ft. total (adjacent space could be made available to increase to 5,600 sq. ft.)
- > \$10.50 to \$13.00 per sq. ft. with water included (lease "as is" or a TI budget is available for upfit).
- > Off Healy Drive behind Flow Chevrolet w/ easy access to both I-40's, Silas Creek Parkway & Stratford Rd.
- > Convenient, curb side parking with 59 parking spaces.
- > 6' double door allows a portion of the space to be used as "Flex" (assembly, storage or distribution).
- > Recent exterior updates.

#### PROPERTY DETAILS

> Year Built 1983

> **County** Forsyth

> Location 1411 Plaza West Road Winston-Salem, NC 27103

> **Space** 5,600 sq. ft. total available

(4,000 sq, ft. and 1,600 sq ft, possible)

10,000 total building sq. ft.

One-story structure

> **Utilities** Water (included in rent)

Parking 60 parking space lot

> Comments Convenient to both I-40 and Business I-40, Silas

Creek Parkway and Stratford Road. Curb

parking with a partially covered sidewalk for easy client access. Street marque allows for signage.