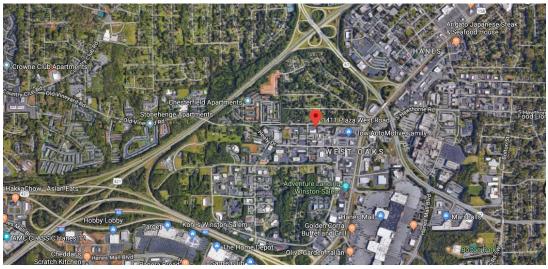

### PROPERTY LOCATION

One-story structure

> **Utilities** Water (included in rent)

Parking 60 parking space lot

> Comments Convenient to both I-40 and Business I-40, Silas

Creek Parkway and Stratford Road. Curb

parking with a partially covered sidewalk for easy client access. Street marque allows for signage.