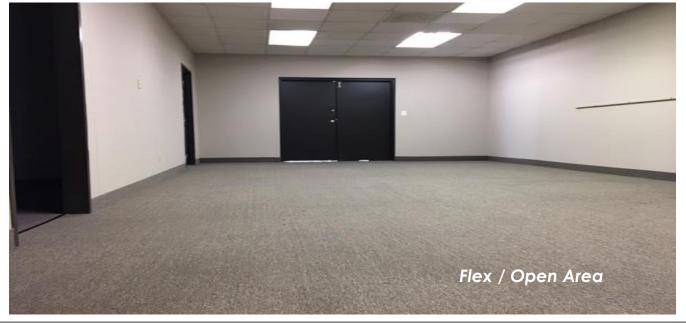

### PROPERTY INFORMATION

- > Office / Medical / Flex
- > 4,000 sq. ft. total (adjacent space could be made available to increase to 5,600 sq. ft.)
- > \$10.50 to \$13.00 per sq. ft. with water included (lease "as is" or a TI budget is available for upfit).
- > Off Healy Drive behind Flow Chevrolet w/ easy access to both I-40's, Silas Creek Parkway & Stratford Rd.
- > Convenient, curb side parking with 59 parking spaces.
- > 6' double door allows a portion of the space to be used as "Flex" (assembly, storage or distribution).
- > Recent exterior updates.