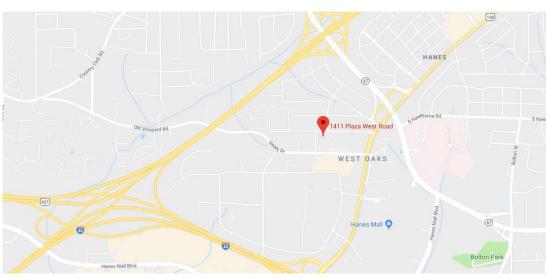

#### PROPERTY DETAILS

> Year Built 1983

> **County** Forsyth

> Location 1411 Plaza West Road Winston-Salem, NC 27103

> **Space** 5,600 sq. ft. total available

(4,000 sq, ft. and 1,600 sq ft, possible)

10,000 total building sq. ft.

### PROPERTY LOCATION