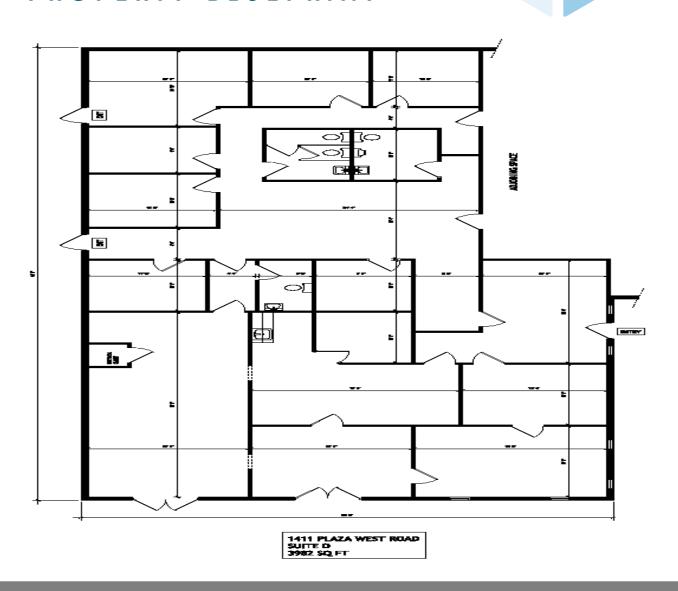

### PROPERTY BLUEPRINT

#### PROPERTY DETAILS

> Year Built 1983

> **County** Forsyth

> Location 1411 Plaza West Road Winston-Salem, NC 27103

> **Space** 5,600 sq. ft. total available

(4,000 sq, ft. and 1,600 sq ft, possible)

10,000 total building sq. ft.