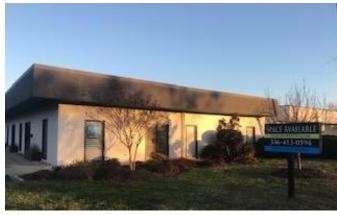

### PROPERTY INFORMATION

- > Office / Medical / Flex
- > 4,000 sq. ft. total (adjacent space could be made available to increase to 5,600 sq. ft.)
- > \$10.50 to \$13.00 per sq. ft. with water included (lease "as is" or a TI budget is available for upfit).
- > Off Healy Drive behind Flow Chevrolet w/ easy access to both I-40's, Silas Creek Parkway & Stratford Rd.
- > Convenient, curb side parking with 59 parking spaces.
- > 6' double door allows a portion of the space to be used as "Flex" (assembly, storage or distribution).
- > Recent exterior updates.

One-story structure

> **Utilities** Water (included in rent)

Parking 60 parking space lot

> Comments Convenient to both I-40 and Business I-40, Silas

Creek Parkway and Stratford Road. Curb

parking with a partially covered sidewalk for easy client access. Street marque allows for signage.