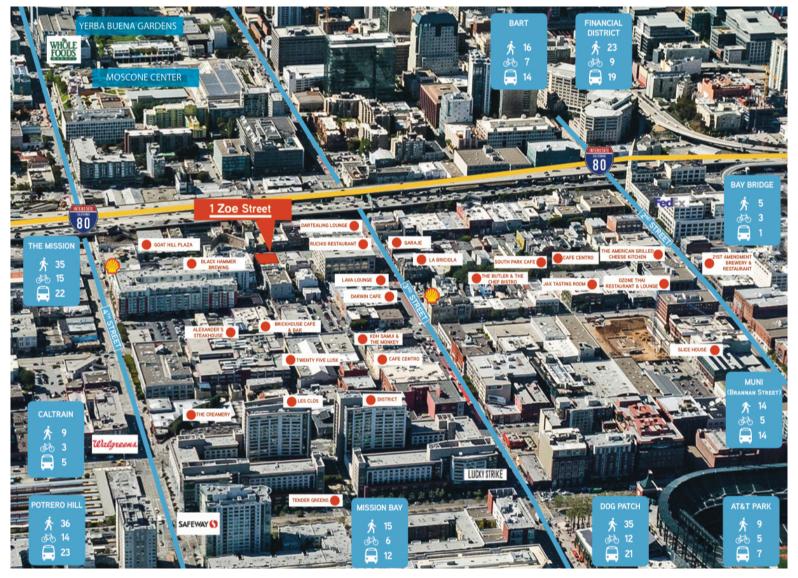

# **ONE ZOE AT BRYANT** South Beach Submarket, SOMA

#### LOCATION AND AMENITIES OVERVIEW

The foregoing is based upon information provided by others which we believe is accurate, however, no guarantee, warranty or representation is made. We recommend that all interested parties independently verify its accuracy and completeness. As well, any projections, assumptions, opinions, or estimates are used for example only and do not represent the current or future performance of the identified property. Your tax, financial, legal and toxic substance advisors should conduct a careful independent investigation of the property and its suitability for your needs, including land use limitations. The property is subject to prior lease, sale, change in price, or withdrawal from the market without notice.