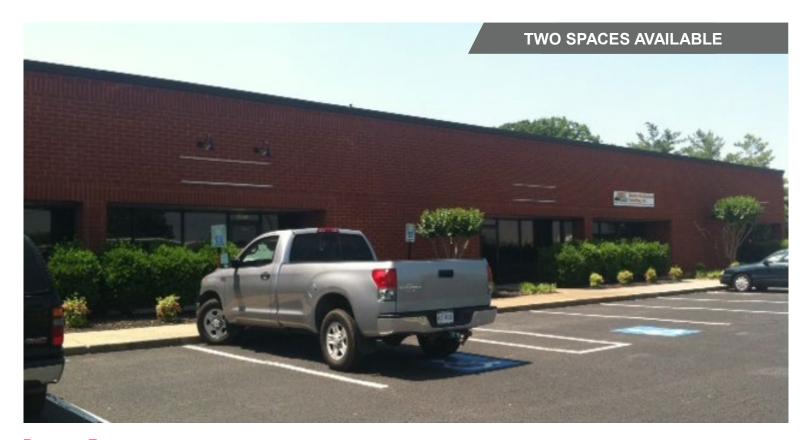

# Old Stage Flex Park

12906-12918 Old Stage Road | Chester, VA

### **Property Features**

- Available immediately
- · Office/warehouse unit
- · Quick access to Interstate 95 and Route 10
- 2.86 acres lots of parking
- On site management

| Building Features |                     |
|-------------------|---------------------|
| Available         | 3,750 sf & 7,300 sf |
| Zoning            | C-5                 |
| Dock Height       | Loading             |
| Ceiling Height    | 16' clear           |
| Lease Rate        | \$5.95 psf, NNN     |