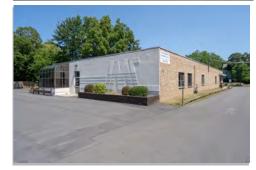

## AVAILABLE CLASS B OFFICE - Gross Sq Ft 7698.

Class B office for sale and for lease. The single story office building consists of 7,698 square feet with an office suite available for lease, featuring 4,700 sq ft, with a private entrance, board room, six offices, a large open area with a built-in kitchenette. Features also include; carpeting, earth tone color, a security system, restrooms, street views, plenty of natural light, and surfaced on-site parking. This property is close to expressways, parking spaces are shared with the other plaza property owners (U of R and a church), they are first come first served. Tenant on-site Owner's son (insurance company, landlord side), \$2500 / month, month 2 month with option to renew. Leasing is \$6.00 per foot. Nets is \$3.00 / foot: taxes, insurance and cam, plus utilities and refuse.

## 919 Culver Road Rochester, NY

| PROPERTY OVERVIEW |                |  |
|-------------------|----------------|--|
| Lot Size          | 0.30 +/- Acres |  |
| Total SF          | 7,698 +/- SF   |  |
| Leasable SF       | 4,700 +/- SF   |  |
| Lease Rate        | \$6.00 / SF    |  |
| Year Built        | 1963           |  |
| Stories           | 1              |  |
| Traffic Count     | 14,592 ADT     |  |
| Parking           | 100+ Spaces    |  |
|                   |                |  |