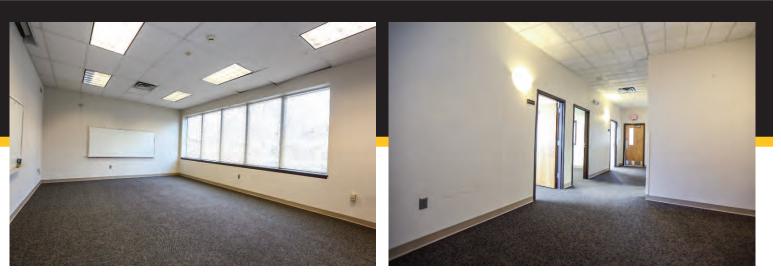

## AVAILABLE CLASS B OFFICE - Gross Sq Ft 7698.

Class B office for sale and for lease. The single story office building consists of 7,698 square feet with an office suite available for lease, featuring 4,700 sq ft, with a private entrance, board room, six offices, a large open area with a built-in kitchenette. Features also include; carpeting, earth tone color, a security system, restrooms, street views, plenty of natural light, and surfaced on-site parking. This property is close to expressways, parking spaces are shared with the other plaza property owners (U of R and a church), they are first come first served. Tenant on-site Owner's son (insurance company, landlord side), \$2500 / month, month 2 month with option to renew. Leasing is \$6.00 per foot. Nets is \$3.00 / foot: taxes, insurance and cam, plus utilities and refuse.

## 919 Culver Road Rochester, NY

| PROPERTY OVERVIEW |                |  |
|-------------------|----------------|--|
| Lot Size          | 0.30 +/- Acres |  |
| Total SF          | 7,698 +/- SF   |  |
| Leasable SF       | 4,700 +/- SF   |  |
| Lease Rate        | \$6.00 / SF    |  |
| Year Built        | 1963           |  |
| Stories           | 1              |  |
| Traffic Count     | 14,592 ADT     |  |
| Parking           | 100+ Spaces    |  |
|                   |                |  |