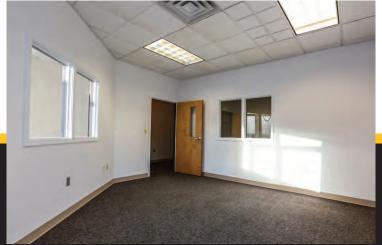

## AVAILABLE CLASS B OFFICE - Gross Sq Ft 7698.

Class B office for sale and for lease. The single story office building consists of 7,698 square feet with an office suite available for lease, featuring 4,700 sq ft, with a private entrance, board room, six offices, a large open area with a built-in kitchenette. Features also include; carpeting, earth tone color, a security system, restrooms, street views, plenty of natural light, and surfaced on-site parking. This property is close to expressways, parking spaces are shared with the other plaza property owners (U of R and a church), they are first come first served. Tenant on-site Owner's son (insurance company, landlord side), \$2500 / month, month 2 month with option to renew. Leasing is \$6.00 per foot. Nets is \$3.00 / foot: taxes, insurance and cam, plus utilities and refuse.