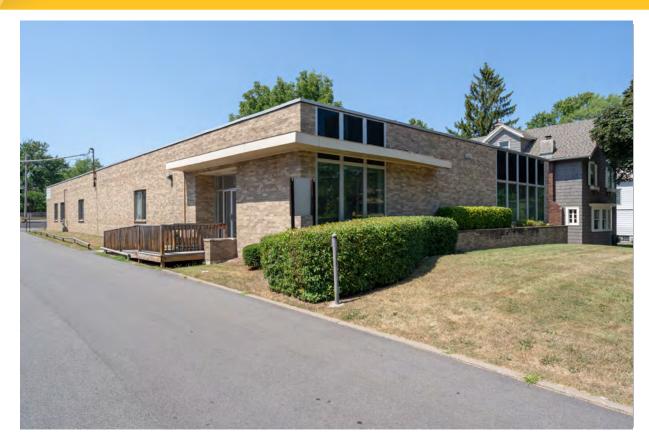

## AVAILABLE CLASS B OFFICE - Gross Sq Ft 7698.

Class B office for sale and for lease. The single story office building consists of 7,698 square feet with an office suite available for lease, featuring 4,700 sq ft, with a private entrance, board room, six offices, a large open area with a built-in kitchenette. Features also include; carpeting, earth tone color, a security system, restrooms, street views, plenty of natural light, and surfaced on-site parking. This property is close to expressways, parking spaces are shared with the other plaza property owners (U of R and a church), they are first come first served. Tenant on-site Owner's son (insurance company, landlord side), \$2500 / month, month 2 month with option to renew. Leasing is \$6.00 per foot. Nets is \$3.00 / foot: taxes, insurance and cam, plus utilities and refuse.

## 919 Culver Road Rochester, NY

| PROPERTY OVERVIEW |                |  |
|-------------------|----------------|--|
| Lot Size          | 0.30 +/- Acres |  |
| Total SF          | 7,698 +/- SF   |  |
| Leasable SF       | 4,700 +/- SF   |  |
| Lease Rate        | \$6.00 / SF    |  |
| Year Built        | 1963           |  |
| Stories           | 1              |  |
| Traffic Count     | 14,592 ADT     |  |
| Parking           | 100+ Spaces    |  |
|                   |                |  |