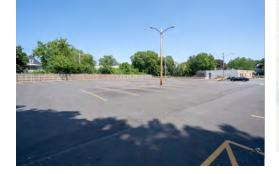

## AVAILABLE CLASS B OFFICE - Gross Sq Ft 7698.

Class B office for sale and for lease. The single story office building consists of 7,698 square feet with an office suite available for lease, featuring 4,700 sq ft, with a private entrance, board room, six offices, a large open area with a built-in kitchenette. Features also include; carpeting, earth tone color, a security system, restrooms, street views, plenty of natural light, and surfaced on-site parking. This property is close to expressways, parking spaces are shared with the other plaza property owners (U of R and a church), they are first come first served. Tenant on-site Owner's son (insurance company, landlord side), \$2500 / month, month 2 month with option to renew. Leasing is \$6.00 per foot. Nets is \$3.00 / foot: taxes, insurance and cam, plus utilities and refuse.

## 919 Culver Road Rochester, NY

| PROPERTY OVERVIEW |                |  |
|-------------------|----------------|--|
| Lot Size          | 0.30 +/- Acres |  |
| Total SF          | 7,698 +/- SF   |  |
| Leasable SF       | 4,700 +/- SF   |  |
| Lease Rate        | \$6.00 / SF    |  |
| Year Built        | 1963           |  |
| Stories           | 1              |  |
| Traffic Count     | 14,592 ADT     |  |
| Parking           | 100+ Spaces    |  |
|                   |                |  |