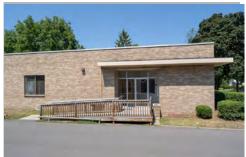

## AVAILABLE CLASS B OFFICE - Gross Sq Ft 7698.

Class B office for sale and for lease. The single story office building consists of 7,698 square feet with an office suite available for lease, featuring 4,700 sq ft, with a private entrance, board room, six offices, a large open area with a built-in kitchenette. Features also include; carpeting, earth tone color, a security system, restrooms, street views, plenty of natural light, and surfaced on-site parking. This property is close to expressways, parking spaces are shared with the other plaza property owners (U of R and a church), they are first come first served. Tenant on-site Owner's son (insurance company, landlord side), \$2500 / month, month 2 month with option to renew. Leasing is \$6.00 per foot. Nets is \$3.00 / foot: taxes, insurance and cam, plus utilities and refuse.

## 919 Culver Road Rochester, NY

| PROPERTY OVERVIEW |                |  |
|-------------------|----------------|--|
| Lot Size          | 0.30 +/- Acres |  |
| Total SF          | 7,698 +/- SF   |  |
| Leasable SF       | 4,700 +/- SF   |  |
| Lease Rate        | \$6.00 / SF    |  |
| Year Built        | 1963           |  |
| Stories           | 1              |  |
| Traffic Count     | 14,592 ADT     |  |
| Parking           | 100+ Spaces    |  |
|                   |                |  |