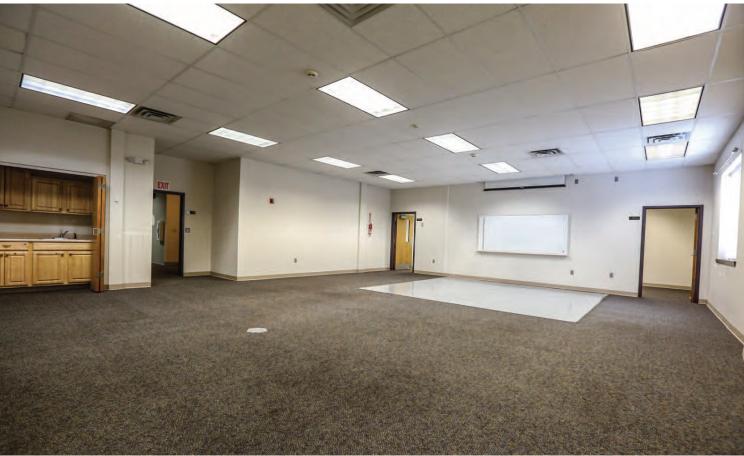

## AVAILABLE CLASS B OFFICE - Gross Sq Ft 7698.

Class B office for sale and for lease. The single story office building consists of 7,698 square feet with an office suite available for lease, featuring 4,700 sq ft, with a private entrance, board room, six offices, a large open area with a built-in kitchenette. Features also include; carpeting, earth tone color, a security system, restrooms, street views, plenty of natural light, and surfaced on-site parking. This property is close to expressways, parking spaces are shared with the other plaza property owners (U of R and a church), they are first come first served. Tenant on-site Owner's son (insurance company, landlord side), \$2500 / month, month 2 month with option to renew. Leasing is \$6.00 per foot. Nets is \$3.00 / foot: taxes, insurance and cam, plus utilities and refuse.

## 919 Culver Road Rochester, NY

| PROPERTY OVERVIEW |                |  |
|-------------------|----------------|--|
| Lot Size          | 0.30 +/- Acres |  |
| Total SF          | 7,698 +/- SF   |  |
| Leasable SF       | 4,700 +/- SF   |  |
| Lease Rate        | \$6.00 / SF    |  |
| Year Built        | 1963           |  |
| Stories           | 1              |  |
| Traffic Count     | 14,592 ADT     |  |
| Parking           | 100+ Spaces    |  |
|                   |                |  |