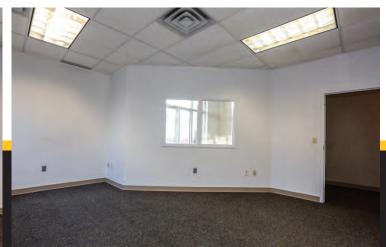

## AVAILABLE CLASS B OFFICE - Gross Sq Ft 7698.

Class B office for sale and for lease. The single story office building consists of 7,698 square feet with an office suite available for lease, featuring 4,700 sq ft, with a private entrance, board room, six offices, a large open area with a built-in kitchenette. Features also include; carpeting, earth tone color, a security system, restrooms, street views, plenty of natural light, and surfaced on-site parking. This property is close to expressways, parking spaces are shared with the other plaza property owners (U of R and a church), they are first come first served. Tenant on-site Owner's son (insurance company, landlord side), \$2500 / month, month 2 month with option to renew. Leasing is \$6.00 per foot. Nets is \$3.00 / foot: taxes, insurance and cam, plus utilities and refuse.