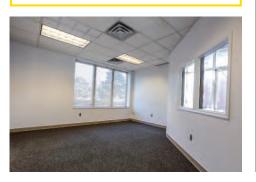

## AVAILABLE CLASS B OFFICE - Gross Sq Ft 7698.

Class B office for sale and for lease. The single story office building consists of 7,698 square feet with an office suite available for lease, featuring 4,700 sq ft, with a private entrance, board room, six offices, a large open area with a built-in kitchenette. Features also include; carpeting, earth tone color, a security system, restrooms, street views, plenty of natural light, and surfaced on-site parking. This property is close to expressways, parking spaces are shared with the other plaza property owners (U of R and a church), they are first come first served. Tenant on-site Owner's son (insurance company, landlord side), \$2500 / month, month 2 month with option to renew. Leasing is \$6.00 per foot. Nets is \$3.00 / foot: taxes, insurance and cam, plus utilities and refuse.