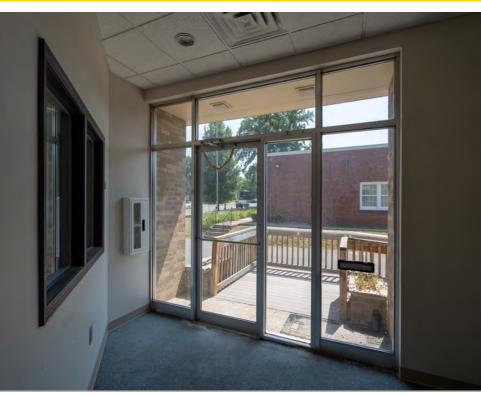

## AVAILABLE CLASS B OFFICE - Gross Sq Ft 7698.

Class B office for sale and for lease. The single story office building consists of 7,698 square feet with an office suite available for lease, featuring 4,700 sq ft, with a private entrance, board room, six offices, a large open area with a built-in kitchenette. Features also include; carpeting, earth tone color, a security system, restrooms, street views, plenty of natural light, and surfaced on-site parking. This property is close to expressways, parking spaces are shared with the other plaza property owners (U of R and a church), they are first come first served. Tenant on-site Owner's son (insurance company, landlord side), \$2500 / month, month 2 month with option to renew. Leasing is \$6.00 per foot. Nets is \$3.00 / foot: taxes, insurance and cam, plus utilities and refuse.