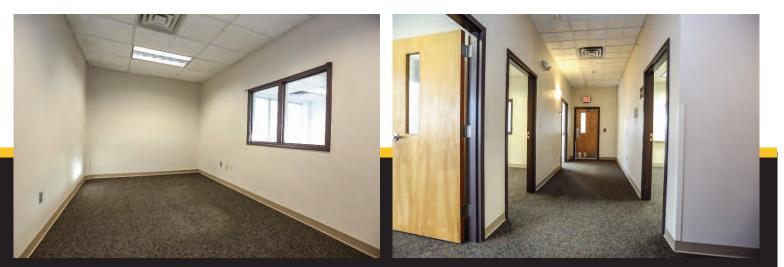

## AVAILABLE CLASS B OFFICE - Gross Sq Ft 7698.

Class B office for sale and for lease. The single story office building consists of 7,698 square feet with an office suite available for lease, featuring 4,700 sq ft, with a private entrance, board room, six offices, a large open area with a built-in kitchenette. Features also include; carpeting, earth tone color, a security system, restrooms, street views, plenty of natural light, and surfaced on-site parking. This property is close to expressways, parking spaces are shared with the other plaza property owners (U of R and a church), they are first come first served. Tenant on-site Owner's son (insurance company, landlord side), \$2500 / month, month 2 month with option to renew. Leasing is \$6.00 per foot. Nets is \$3.00 / foot: taxes, insurance and cam, plus utilities and refuse.

## 919 Culver Road Rochester, NY

| PROPERTY OVERVIEW |                |  |
|-------------------|----------------|--|
| Lot Size          | 0.30 +/- Acres |  |
| Total SF          | 7,698 +/- SF   |  |
| Leasable SF       | 4,700 +/- SF   |  |
| Lease Rate        | \$6.00 / SF    |  |
| Year Built        | 1963           |  |
| Stories           | 1              |  |
| Traffic Count     | 14,592 ADT     |  |
| Parking           | 100+ Spaces    |  |
|                   |                |  |