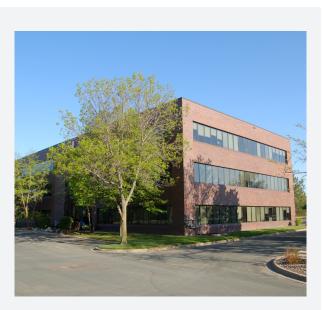

### Building Specifications

- 6 Pine Tree Building Size: 48,465 SF
- 8 Pine Tree Building Size: 48,465 SF
- Year Built / Renovated: 1984 / 1999
- Availability: 680 SF 16,487 SF
- Net Rates: \$13.00 PSF
- Operating Expenses & Taxes (2020 estimate) \$6.24 Operating Expenses <u>\$2.58 Real Estate Taxes</u> \$8.82 Total