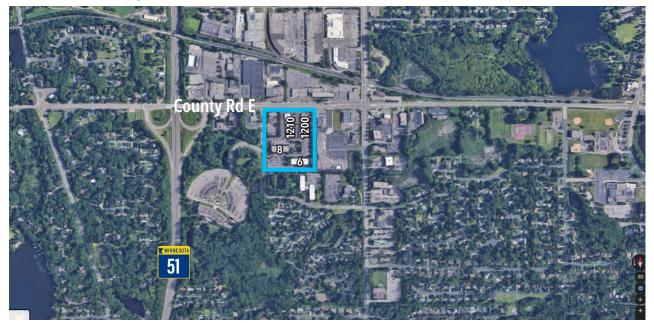

# OFFICE SPACE FOR LEASE **NORTHPARK CORPORATE CENTER**

6 & 8 Pine Tree Drive | Arden Hills, MN 55112

TRANSWESTERN REAL ESTATE SERVICES



Frank Richie 612.359.1674 | frank.richie@transwestern.com

Mike Honsa 612.359.1631 | mike.honsa@transwestern.com

## **PROPERTY SPECIFICATIONS**

#### **Location Map**





### Building Specifications

- 6 Pine Tree Building Size: 48,465 SF
- 8 Pine Tree Building Size: 48,465 SF
- Year Built / Renovated: 1984 / 1999
- Availability: 680 SF 16,487 SF
- Net Rates: \$13.00 PSF
- Operating Expenses & Taxes (2020 estimate) \$6.24 Operating Expenses <u>\$2.58 Real Estate Taxes</u> \$8.82 Total



- Vended lunch rooms
- Building conference rooms
- Beautiful park setting
- Ample surface parking, underground parking also available



#### **Area Amenities**

- Convenient access to I-694
- Abundant food and shopping nearby including Rosedale Center

The information provided herein was obtained from sources believed reliable; however, Transwestern makes no guarantees, warranties or representations as to the completeness or accuracy thereof. The presentation of this p