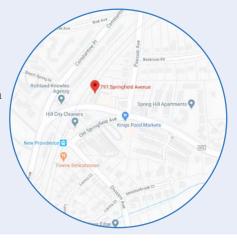

# 797 Springfield Avenue SUMMIT, NJ

For Lease

## **Property/Building Features**

- · Single Story Building w/On Site Parking
- · Close to Downtown Summit And New Providence
- · Walking Distance to New Providence Train Station
- Easy Access to Rt 78/24 and JFK Parkway