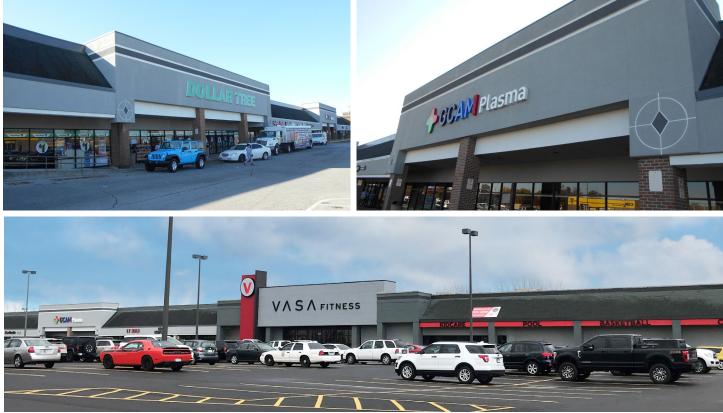

# East Thompson Shopping Center 5425 Thompson Road, Indianapolis, IN 46203

| Suite  | Tenant                  | <u>SQ Ft</u> |
|--------|-------------------------|--------------|
| 5329   | Available               | 1,400        |
| 5333   | Urban Beauty Supply     | 1,750        |
| 5337   | LT Nail Salon           | 1,750        |
| 5341   | GCAM                    | 12,000       |
| 5347   | Papa Murphy's           | 1,500        |
| 5351   | The UPS Store           | 1,200        |
| 5355   | Edward Jones            | 1,200        |
| 5359   | Eyebrow Experts         | 1,200        |
| 5365   | Dollar Tree             | 12,000       |
| 5375A  | Personal Finance Co.    | 1,600        |
| 5375B- | C Available             | 3,585        |
| 5375E  | Available               | 2,500        |
| 5375F  | NJ Cross Fit            | 4,115        |
| 5425   | Ben's Indian Restaurant | 21,089       |