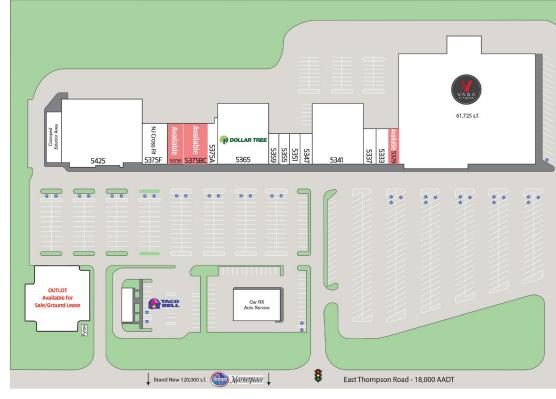

# East Thompson Shopping Center 5425 Thompson Road, Indianapolis, IN 46203

| Suite  | Tenant                  | <u>SQ Ft</u> |
|--------|-------------------------|--------------|
| 5329   | Available               | 1,400        |
| 5333   | Urban Beauty Supply     | 1,750        |
| 5337   | LT Nail Salon           | 1,750        |
| 5341   | GCAM                    | 12,000       |
| 5347   | Papa Murphy's           | 1,500        |
| 5351   | The UPS Store           | 1,200        |
| 5355   | Edward Jones            | 1,200        |
| 5359   | Eyebrow Experts         | 1,200        |
| 5365   | Dollar Tree             | 12,000       |
| 5375A  | Personal Finance Co.    | 1,600        |
| 5375B- | C Available             | 3,585        |
| 5375E  | Available               | 2,500        |
| 5375F  | NJ Cross Fit            | 4,115        |
| 5425   | Ben's Indian Restaurant | 21,089       |