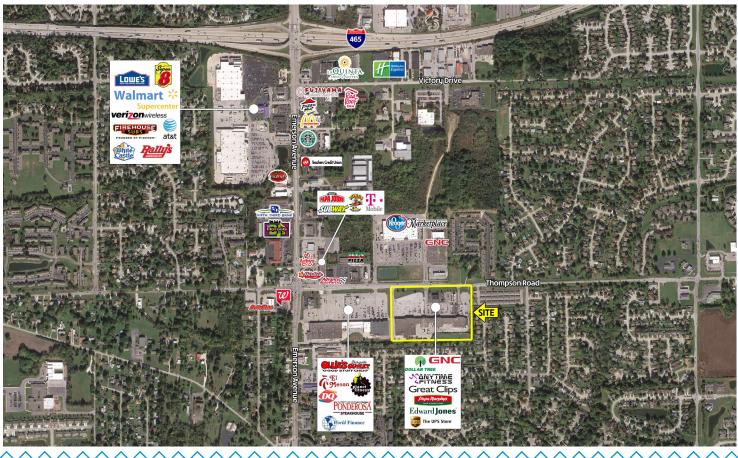

## **East Thompson Shopping Center**

5425 Thompson Road, Indianapolis, IN 46203

**TRAFFIC COUNTS** Emerson Avenue - 38,632 ADT Thompson Road - 17,400

## FOR LEASE

- 3,585 sf available (will divide)
- 1,400 & 2,500 sf inline spaces available
- Across the street from a new Kroger Superstore
- Strong traffic on Emerson and Thompson
- Ample parking
- Extremely dense population surround this center
- High daytime demographics