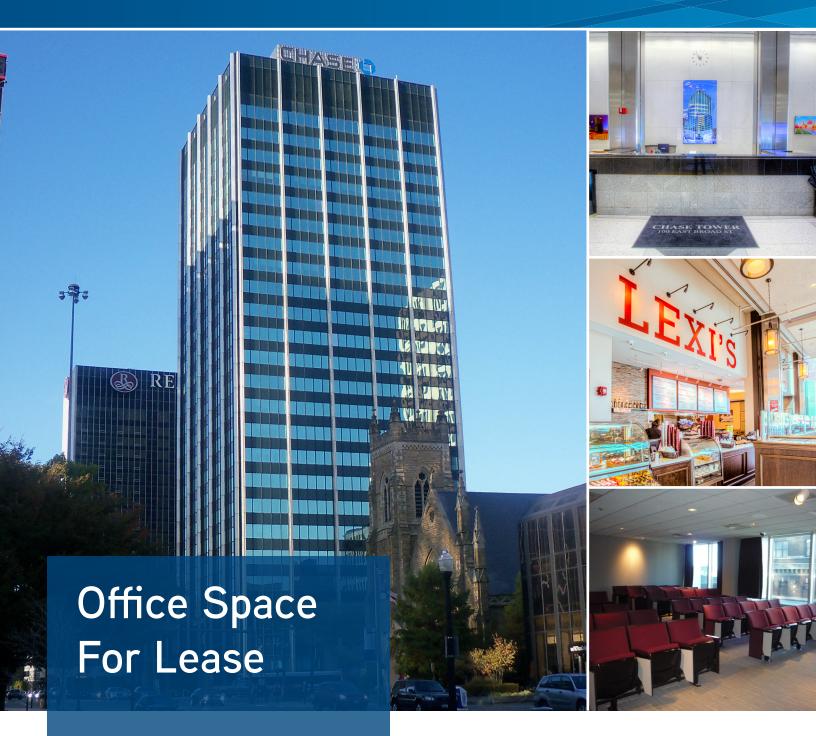

# Chase Tower 100 E Broad Street, Columbus

Chase Tower is a twenty-four story, multi-tenant high-rise office building located in the heart of the Central Business District. The building consists of 310,311 square feet and has terrific on site amenities such as Lexis on Third, a common conference facility and a dedicated management team.

#### **BUILDING AMENITIES**

- > Valet parking for Tenants & their clients
- > Potential monument signage
- Move in ready suites
- Ability to accommodate up to 87,354 SF of contiguous office space
- > On site property management
- > Easy access to I-70, I-71, SR 315 and I-670
- Lexi's on 3rd (on site deli)
- 3 common conference rooms available for reservation
- > Numerous walkable amenities