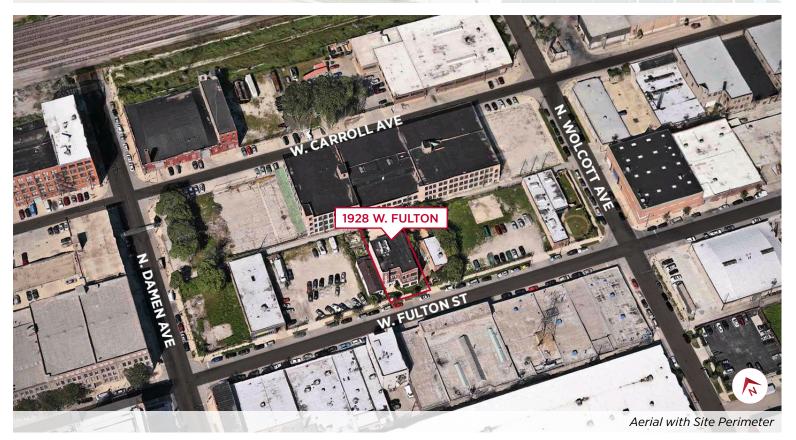

### **PROPERTY LOCATION**

Streetview from W. Fulton St.

Subject Property | Chicago, IL