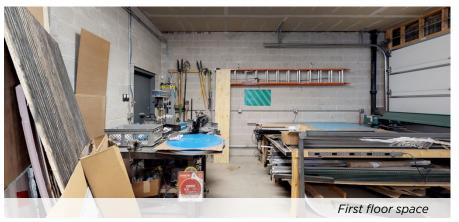

#### Property Overview

8,700 Sq. Ft. three (3) floor office building in desirable West Loop / Kinzie Corridor neighborhood. Building underwent complete gut renovation in 2010 with new roof, and rooftop AC condensing units. Property includes secured parking for 11 cars (with 4-car garage) and alarm system/cameras. Building also includes rear balconies, 5 ADA-compliant washrooms, and 3-story hydraulic elevator serving all floors.