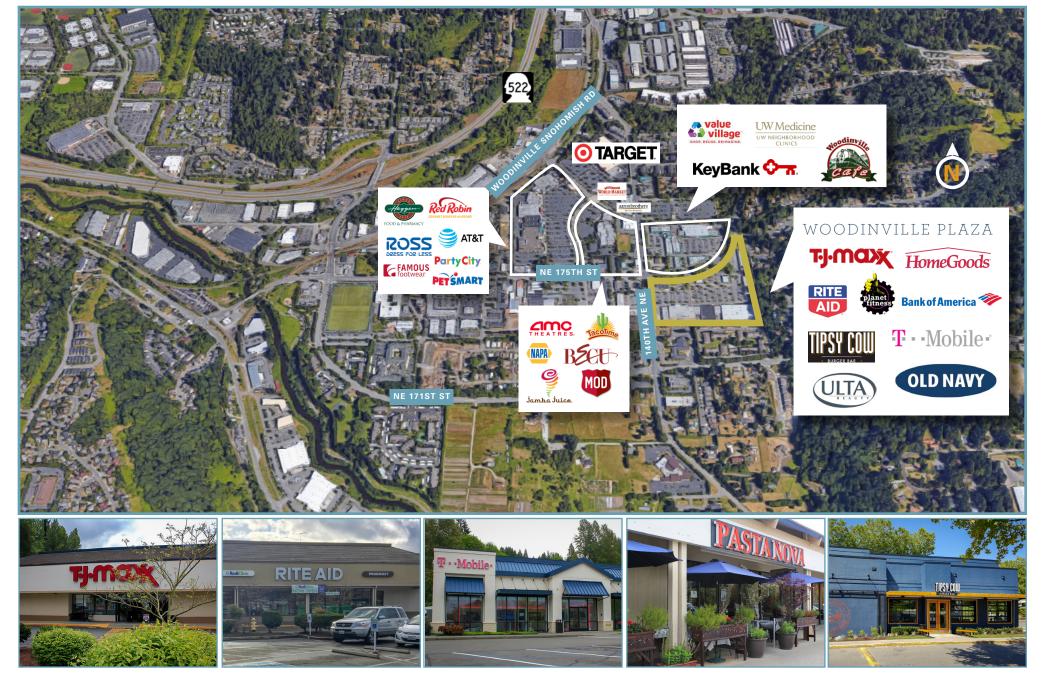

## WOODINVILLE PLAZA SITE MAP

| 1   | Rainbow Cleaners                | 1,500  |
|-----|---------------------------------|--------|
| 2   | Caliente Cosina Tequila         | 2,100  |
| 3   | Desert Sun Tanning              | 2,400  |
| 4   | Pasta Nova                      | 1,200  |
| 5   | Expressions in Eyewear          | 1,200  |
| 6   | See's Candies                   | 900    |
| 7   | Bobae Tea                       | 1,485  |
| 8A  | Ulta                            | 11,047 |
| 8A  | Old Navy                        | 12,632 |
| 8B  | Planet Fitness                  | 14,238 |
| 9   | Emerald Smoothie (opening soon) | 1,275  |
| 10  | Sally Beauty Supply             | 1,500  |
| 11  | 028 Barber Shop                 | 1,875  |
| 12  | Rite Aid                        | 21,875 |
| 13  | Coming Available World Jungyae  | 1,519  |
| 14  | Sherwin Williams                | 3,395  |
| 15  | HomeGoods                       | 23,500 |
| 16  | TJ Maxx                         | 30,000 |
| 17  | Jenny Craig                     | 1,200  |
| 18  | Subway                          | 900    |
| 19  | Available                       | 1.500  |
| 20  | The UPS Store                   | 1,200  |
| 21  | Available                       | 2,400  |
| 22  | Bonjour Nail & Spa              | 1,500  |
| 23  | Dr. Thomas Natale DDS           | 900    |
| 24  | Matsu Teriyaki                  | 1,200  |
| 25  | C2 Educational Center           | 1,500  |
| 26  | Available                       | 900    |
| 27  | Edward Jones                    | 1,200  |
| 28  | Whole Pet Shop                  | 3,375  |
| 29  | Available                       | 1,125  |
| 30  | Massage Envy                    | 3,000  |
| 32  | Chans Place                     | 7,500  |
| 33  | T-Mobile                        | 2,576  |
| 33A | Hop Heads                       | 1,902  |
| 34  | Tipsy Cow Burger Bar            | 3,526  |
| 35  | Bank of America                 |        |
|     |                                 |        |