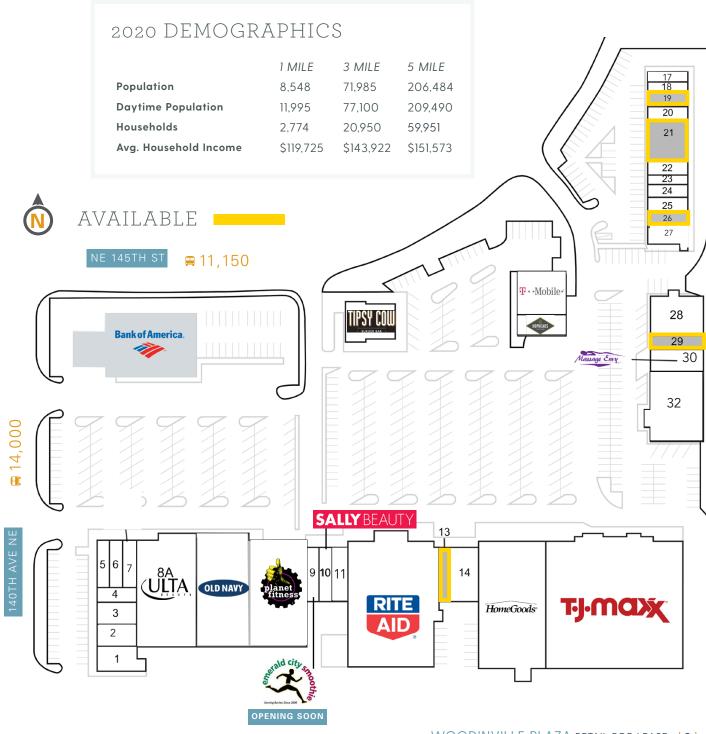

## WOODINVILLE PLAZA SITE MAP

| 1   | Rainbow Cleaners                | 1,500  |
|-----|---------------------------------|--------|
| 2   | Caliente Cosina Tequila         | 2,100  |
| 3   | Desert Sun Tanning              | 2,400  |
| 4   | Pasta Nova                      | 1,200  |
| 5   | Expressions in Eyewear          | 1,200  |
| 6   | See's Candies                   | 900    |
| 7   | Bobae Tea                       | 1,485  |
| 8A  | Ulta                            | 11,047 |
| 8A  | Old Navy                        | 12,632 |
| 8B  | Planet Fitness                  | 14,238 |
| 9   | Emerald Smoothie (opening soon) | 1,275  |
| 10  | Sally Beauty Supply             | 1,500  |
| 11  | 028 Barber Shop                 | 1,875  |
| 12  | Rite Aid                        | 21,875 |
| 13  | Coming Available World Jungyae  | 1,519  |
| 14  | Sherwin Williams                | 3,395  |
| 15  | HomeGoods                       | 23,500 |
| 16  | TJ Maxx                         | 30,000 |
| 17  | Jenny Craig                     | 1,200  |
| 18  | Subway                          | 900    |
| 19  | Available                       | 1.500  |
| 20  | The UPS Store                   | 1,200  |
| 21  | Available                       | 2,400  |
| 22  | Bonjour Nail & Spa              | 1,500  |
| 23  | Dr. Thomas Natale DDS           | 900    |
| 24  | Matsu Teriyaki                  | 1,200  |
| 25  | C2 Educational Center           | 1,500  |
| 26  | Available                       | 900    |
| 27  | Edward Jones                    | 1,200  |
| 28  | Whole Pet Shop                  | 3,375  |
| 29  | Available                       | 1,125  |
| 30  | Massage Envy                    | 3,000  |
| 32  | Chans Place                     | 7,500  |
| 33  | T-Mobile                        | 2,576  |
| 33A | Hop Heads                       | 1,902  |
| 34  | Tipsy Cow Burger Bar            | 3,526  |
| 35  | Bank of America                 |        |
|     |                                 |        |