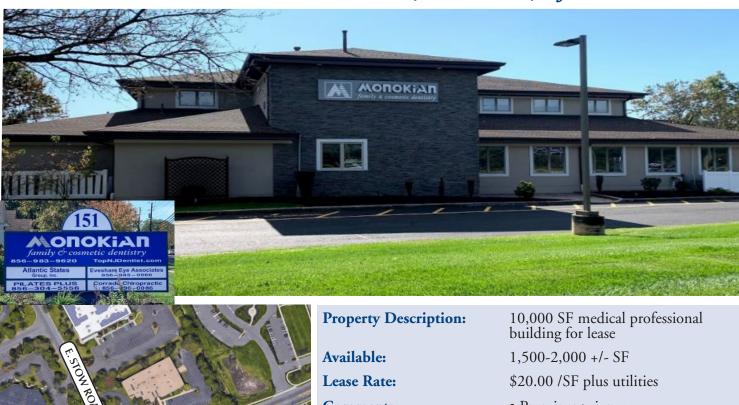

#### 151 GREENTREE ROAD, MARLTON, NJ

Comments:

- Prominent signage
- Abundant parking
- Easy access
- On site management

Brett Davidoff (ext. 27) bdavidoff@rosecommercial.com (856) 985-9522

Rose Commercial Real Estate is a full service commercial real estate firm, specializing in all facets of the industry - representing buyers and sellers, landlords and tenants as well as investors both big and small. Key to our growth is experience combined with in depth understanding of the South Jersey real estate market. But that alone is only a part of the comprehensive service we provide clients. With our unique CIRCLES FOR SUCCESS and start-to-finish commitment, we make things happen.