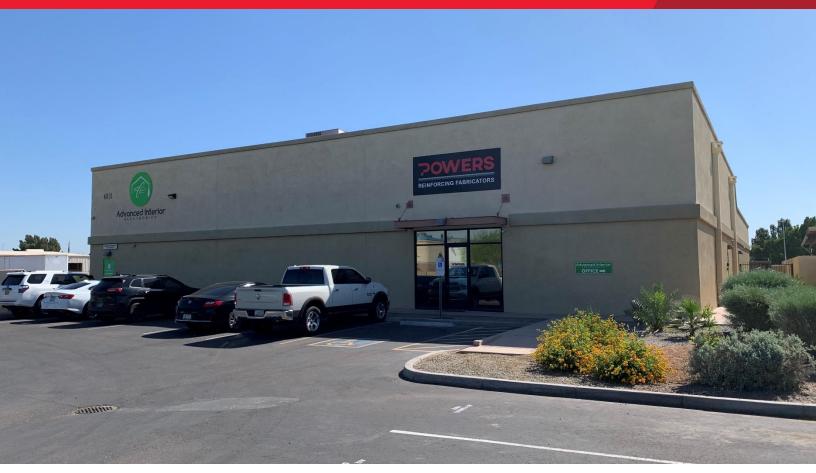

Phoenix, Arizona

### **FEATURES:**

- · Ideal owner/user building with income
- ±11,041 SF available for occupancy with ±8,150 SF of office
- Advanced manufacturing tenant in a ±7,982-SF, fully air conditioned suite
- ±1,000 amps at 277/480 volt
- Three (3) points of access and a small gated yard
- Zoning City of Phoenix IND PK

| HIGHLIGHTS          |                                             |
|---------------------|---------------------------------------------|
| BUILDING SIZE       | 19,023 square feet                          |
| SALE PRICE          | \$117.00/SF                                 |
| APN#                | 122-72-019C                                 |
| RE TAXES            | 2019 \$27,766.94<br>2018 \$27,020.18        |
| COMPLETE RENOVATION | 2015                                        |
| LOADING             | (2) 12' x 14' and (1) 12' x 12' grade doors |