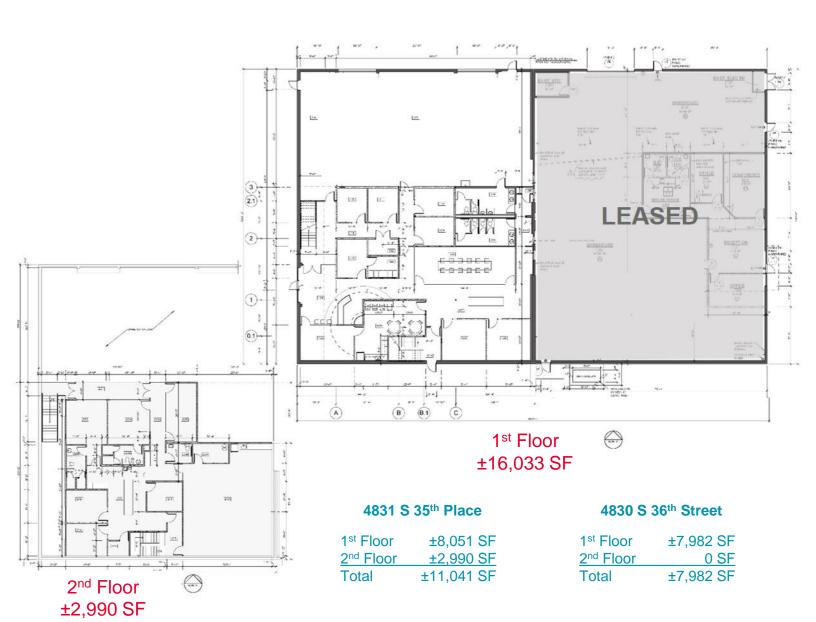

### **FLOOR PLANS**

Joshua Wyss Senior Director (602) 224 4407 joshua.wyss@cushwake.com Christian Coraggio
Associate
(602) 224 4463
christian.coraggio@cushwake.com

Phoenix, Arizona

High-image office build-out

### **FEATURES:**

- · Ideal owner/user building with income
- ±11,041 SF available for occupancy with ±8,150 SF of office
- Advanced manufacturing tenant in a ±7,982-SF, fully air conditioned suite
- ±1,000 amps at 277/480 volt
- Three (3) points of access and a small gated yard
- Zoning City of Phoenix IND PK