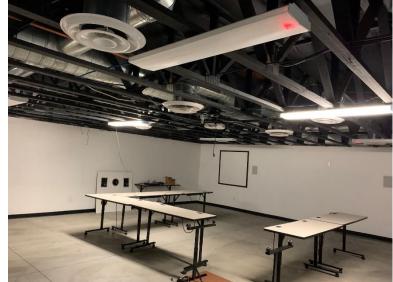

LDING SIZE       | 19,023 square feet                          |
| SALE PRICE          | \$117.00/SF                                 |
| APN#                | 122-72-019C                                 |
| RE TAXES            | 2019 \$27,766.94<br>2018 \$27,020.18        |
| COMPLETE RENOVATION | 2015                                        |
| LOADING             | (2) 12' x 14' and (1) 12' x 12' grade doors |

Joshua Wyss Senior Director (602) 224 4407 joshua.wyss@cushwake.com Christian Coraggio
Associate
(602) 224 4463
christian.coraggio@cushwake.com



Phoenix, Arizona

### **FLOOR PLANS**



Joshua Wyss Senior Director (602) 224 4407 joshua.wyss@cushwake.com Christian Coraggio
Associate
(602) 224 4463
christian.coraggio@cushwake.com



Phoenix, Arizona



High-image office build-out



Training Room with separate entrance

### Warehouse – 18' clear with evap cooling



Joshua Wyss Senior Director (602) 224 4407 joshua.wyss@cushwake.com Christian Coraggio
Associate
(602) 224 4463
christian.coraggio@cushwake.com



Phoenix, Arizona



Joshua Wyss Senior Director (602) 224 4407 joshua.wyss@cushwake.com Christian Coraggio
Associate
(602) 224 4463
christian.coraggio@cushwake.com