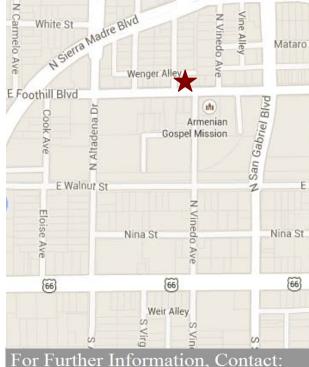

## Showroom and Warehouse Space For Lease



## 2623 E. Foothill Boulevard, Pasadena

**AVAILABLE SPACE:** 

Suite 104 approximately 3,236 sq. ft.

YEAR BUILT:

1948.

LEASE RATE:

\$1.80 per sq. ft., Modified Gross. Tenant will pay its own utilities, janitorial, and

liability insurance.

TOTAL BLDG:

11,503 sq. ft.

PARKING:

Six (6) reserved parking spaces free of

charge in rear lot.

August 1, 2019 or sooner.

**AVAILABLE:** AMENITIES:

> \* Easy ground floor access with great signage and wonderful visibility.

\* Showroom and warehouse with roll-up door.

\* Close proximity to East Pasadena retail and restaurants.

DO NOT DISTURB TENANT. PLEASE CALL AGENT FOR APPOINTMENT.



Carole Walker walker@redstonecre.com

Dan Alle dalle@redstonecre.com License No. 01017941



All information contained herein is from sources deemed reliable but has not been verified and is submitted without any warranty or representation, expressed or implied, as to its accuracy, and Redstone Commercial Real Estate, License #01525534, assumes no liability for errors or omissions of any kind, change of price, rental or other conditions, including, without limitation, prior sale, lease or financing or withdrawal without notice. This presentation is for information only and under no circumstances whatsoever is to be deemed a contract, note, memorandum or any other form of binding commitment.

## 2623 E. FOOTHILL BOULEVARD





## FOOTHILL BOULEVARD



PARKING