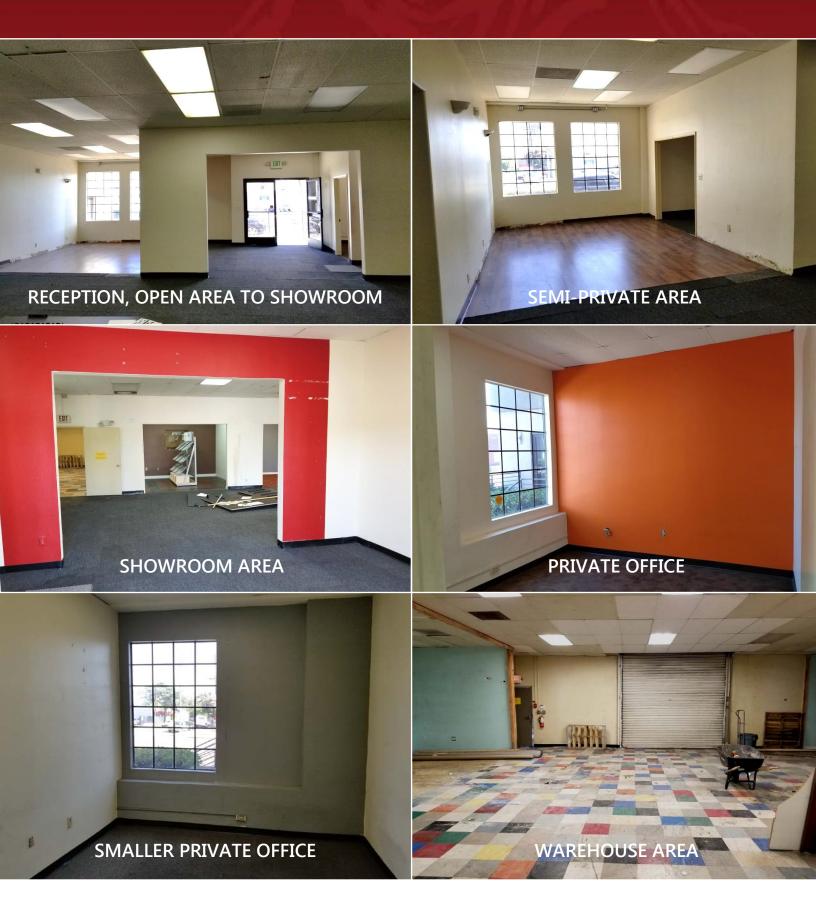

## Showroom and Warehouse Space For Lease

## 2623 E. Foothill Boulevard, Pasadena

**AVAILABLE SPACE:** 

Suite 104 approximately 3,236 sq. ft.

YEAR BUILT:

1948.

LEASE RATE:

\$1.80 per sq. ft., Modified Gross. Tenant will pay its own utilities, janitorial, and

> \* Easy ground floor access with great signage and wonderful visibility.

\* Showroom and warehouse with roll-up door.

\* Close proximity to East Pasadena retail and restaurants.

DO NOT DISTURB TENANT. PLEASE CALL AGENT FOR APPOINTMENT.