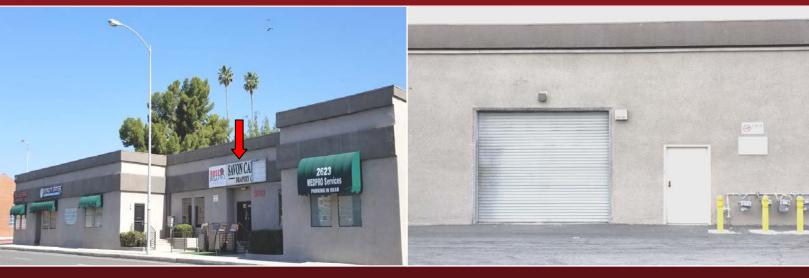

## Showroom and Warehouse Space For Lease

## 2623 E. Foothill Boulevard, Pasadena

**AVAILABLE SPACE:** 

Suite 104 approximately 3,236 sq. ft.

YEAR BUILT:

1948.

LEASE RATE:

\$1.80 per sq. ft., Modified Gross. Tenant will pay its own utilities, janitorial, and

> \* Easy ground floor access with great signage and wonderful visibility.

\* Showroom and warehouse with roll-up door.

\* Close proximity to East Pasadena retail and restaurants.

DO NOT DISTURB TENANT. PLEASE CALL AGENT FOR APPOINTMENT.