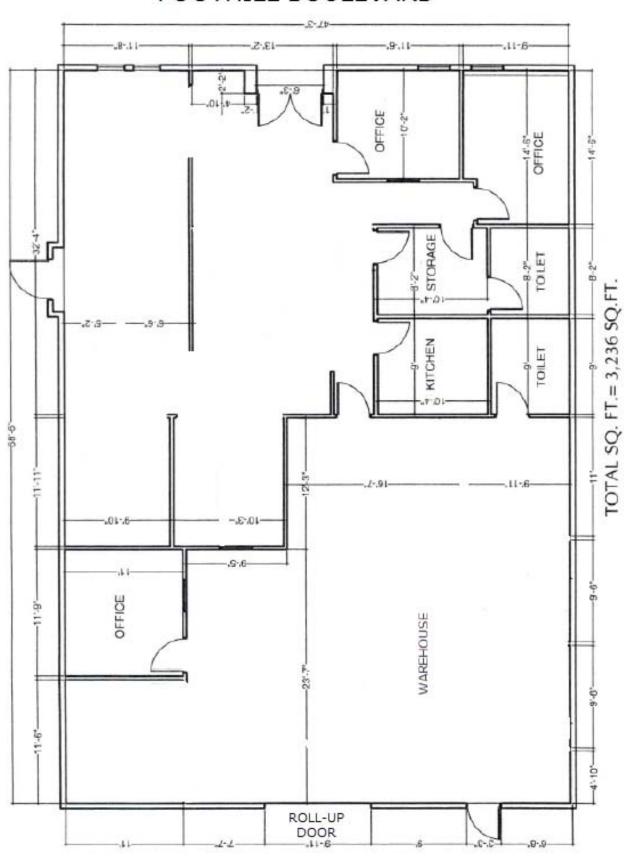

## Showroom and Warehouse Space For Lease

## 2623 E. Foothill Boulevard, Pasadena

**AVAILABLE SPACE:** 

Suite 104 approximately 3,236 sq. ft.

YEAR BUILT:

1948.

LEASE RATE:

\$1.80 per sq. ft., Modified Gross. Tenant will pay its own utilities, janitorial, and

## 2623 E. FOOTHILL BOULEVARD

## FOOTHILL BOULEVARD

PARKING