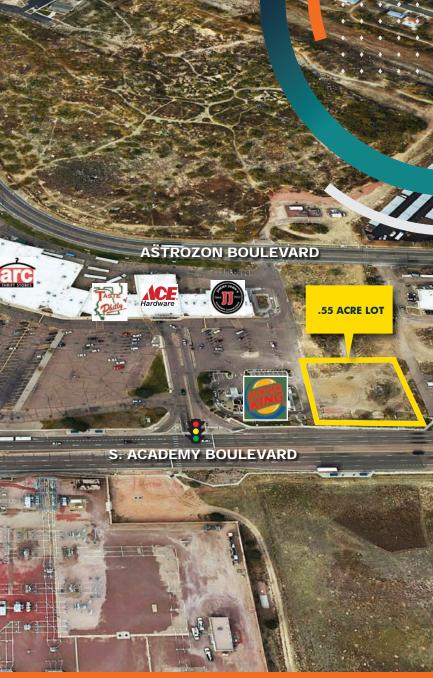

# .55 ACRE LOT (24,083 SF)

### **NEXT TO HANCOCK PLAZA SHOPPING CENTER A 181,420 SF MIXED-USE COMMUNITY CENTER**

- Highly visible location on busy South Academy Boulevard at Hancock Expressway
- Conveniently located next to Hancock Plaza which is anchored by King Soopers and Ace Hardware in southeast Colorado Springs
- Subject lot is next door to the north of Burger King
- Ideal for a Bank, Coffee, Commercial, Drug Store, Fast Food, Restaurant, Retail
- Covered bus stop right out front for easy walkability
- Close to Colorado Springs Airport, Peterson Air Force Base and Powers Boulevard
- Easy access to I-25, south to Fountain and Pueblo or north to Denver
- Zoning: PBC AO Planned Business Center
- Size: .55 AC / 24,083 SF
- Price: \$12.00/PSF