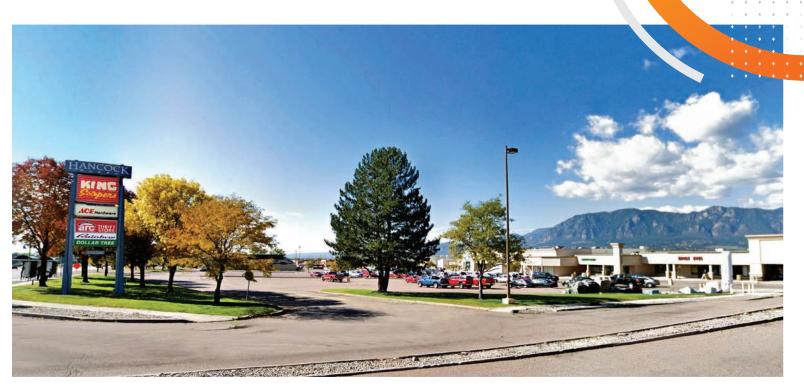

### **NEXT TO HANCOCK PLAZA SHOPPING CENTER A 181,420 SF MIXED-USE COMMUNITY CENTER**

- Highly visible location on busy South Academy Boulevard at Hancock Expressway
- Conveniently located next to Hancock Plaza which is anchored by King Soopers and Ace Hardware in southeast Colorado Springs
- Subject lot is next door to the north of Burger King
- Ideal for a Bank, Coffee, Commercial, Drug Store, Fast Food, Restaurant, Retail
- Covered bus stop right out front for easy walkability
- Close to Colorado Springs Airport, Peterson Air Force Base and Powers Boulevard
- Easy access to I-25, south to Fountain and Pueblo or north to Denver
- Zoning: PBC AO Planned Business Center
- Size: .55 AC / 24,083 SF
- Price: \$12.00/PSF