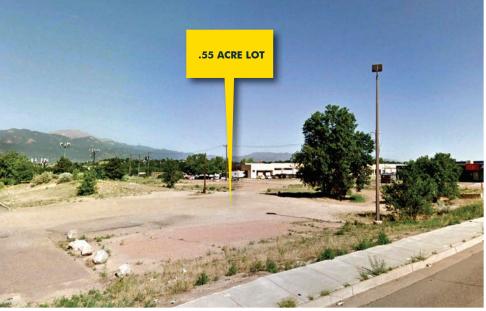

# FOR SALE .55 ACRE LOT **NEAR** HANCOCK PLAZA

2680 S. ACADEMY BLVD. • COLORADO SPRINGS, CO 80916

# .55 ACRE LOT (24,083 SF)

### **NEXT TO HANCOCK PLAZA SHOPPING CENTER A 181,420 SF MIXED-USE COMMUNITY CENTER**

- Highly visible location on busy South Academy Boulevard at Hancock Expressway
- Conveniently located next to Hancock Plaza which is anchored by King Soopers and Ace Hardware in southeast Colorado Springs
- Subject lot is next door to the north of Burger King
- Ideal for a Bank, Coffee, Commercial, Drug Store, Fast Food, Restaurant, Retail
- Covered bus stop right out front for easy walkability
- Close to Colorado Springs Airport, Peterson Air Force Base and Powers Boulevard
- Easy access to I-25, south to Fountain and Pueblo or north to Denver
- Zoning: PBC AO Planned Business Center
- Size: .55 AC / 24,083 SF
- Price: \$12.00/PSF