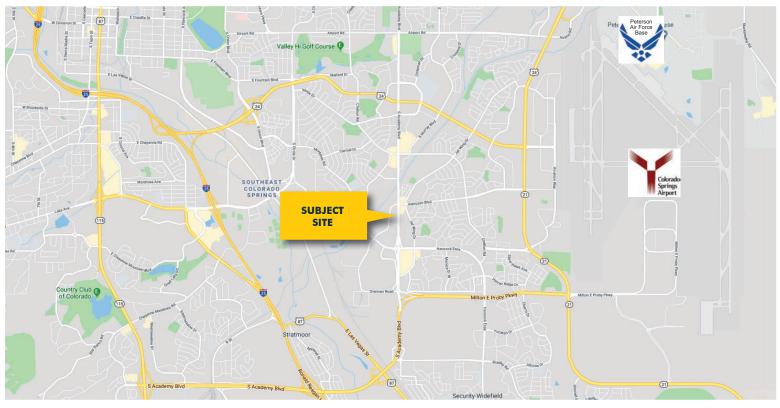

# FOR SALE .55 ACRE LOT **NEAR** HANCOCK PLAZA

2680 S. ACADEMY BLVD. • COLORADO SPRINGS, CO 80916

### **NEXT TO HANCOCK PLAZA SHOPPING CENTER A 181,420 SF MIXED-USE COMMUNITY CENTER**

- Highly visible location on busy South Academy Boulevard at Hancock Expressway
- Conveniently located next to Hancock Plaza which is anchored by King Soopers and Ace Hardware in southeast Colorado Springs
- Subject lot is next door to the north of Burger King
- Ideal for a Bank, Coffee, Commercial, Drug Store, Fast Food, Restaurant, Retail
- Covered bus stop right out front for easy walkability
- Close to Colorado Springs Airport, Peterson Air Force Base and Powers Boulevard
- Easy access to I-25, south to Fountain and Pueblo or north to Denver
- Zoning: PBC AO Planned Business Center
- Size: .55 AC / 24,083 SF
- Price: \$12.00/PSF