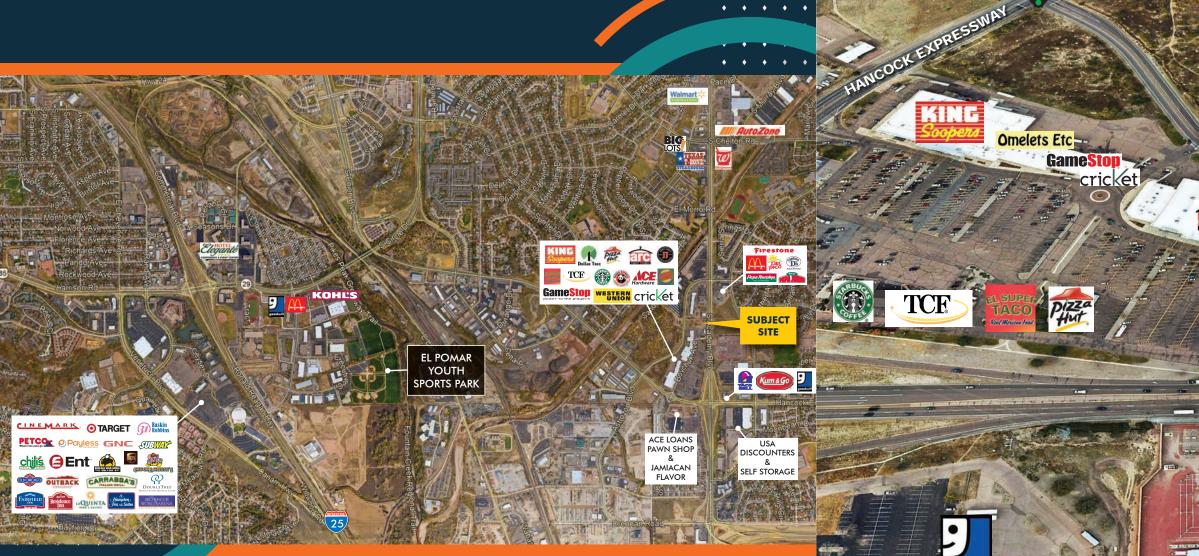

# FOR SALE .55 ACRE LOT **NEAR** HANCOCK PLAZA

2680 S. ACADEMY BLVD. • COLORADO SPRINGS, CO 80916

### **NEXT TO HANCOCK PLAZA SHOPPING CENTER A 181,420 SF MIXED-USE COMMUNITY CENTER**

- Highly visible location on busy South Academy Boulevard at Hancock Expressway
- Conveniently located next to Hancock Plaza which is anchored by King Soopers and Ace Hardware in southeast Colorado Springs
- Subject lot is next door to the north of Burger King
- Ideal for a Bank, Coffee, Commercial, Drug Store, Fast Food, Restaurant, Retail
- Covered bus stop right out front for easy walkability
- Close to Colorado Springs Airport, Peterson Air Force Base and Powers Boulevard
- Easy access to I-25, south to Fountain and Pueblo or north to Denver
- Zoning: PBC AO Planned Business Center
- Size: .55 AC / 24,083 SF
- Price: \$12.00/PSF