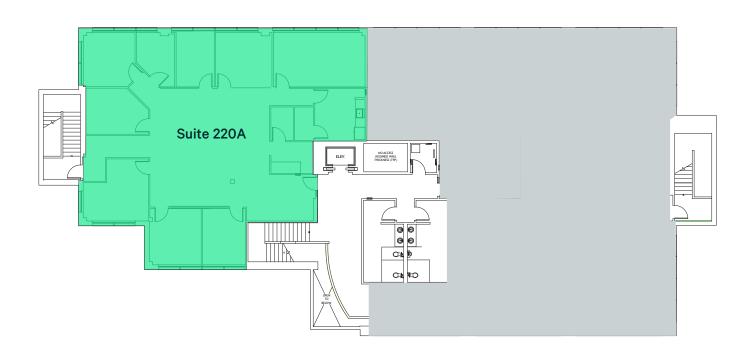

| Suite | ±RSF  | Availability  |
|-------|-------|---------------|
| 220A  | 3,543 | April 1, 2023 |

# Floor 2

Suite 220A: 3,543 RSF