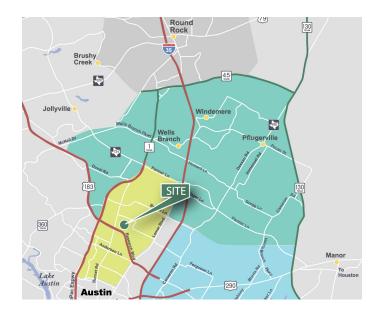

### **LOCATION**

- Located in the heart of Austin's industrial market near Rutland Drive and Burnet Road interchange
- Easy access to Mopac Expressway and Hwy 183