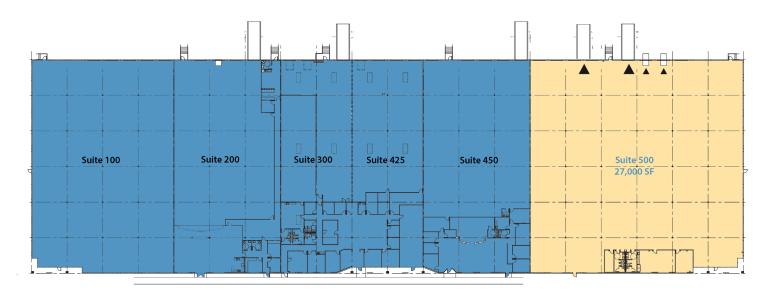

### **FACILITY**

- 108,000 square foot facility
- Suite 500 Available Immediately
- 27,000 square feet available with 1,350 square feet office
- 3 dock high doors, 1 ramp
- 100% climate controlled
- 120' concrete truck court
- 30' x 30' column spacing
- 24' minimum clear height
- · Sprinklered

# 27,000 SF

## 27,000 SF