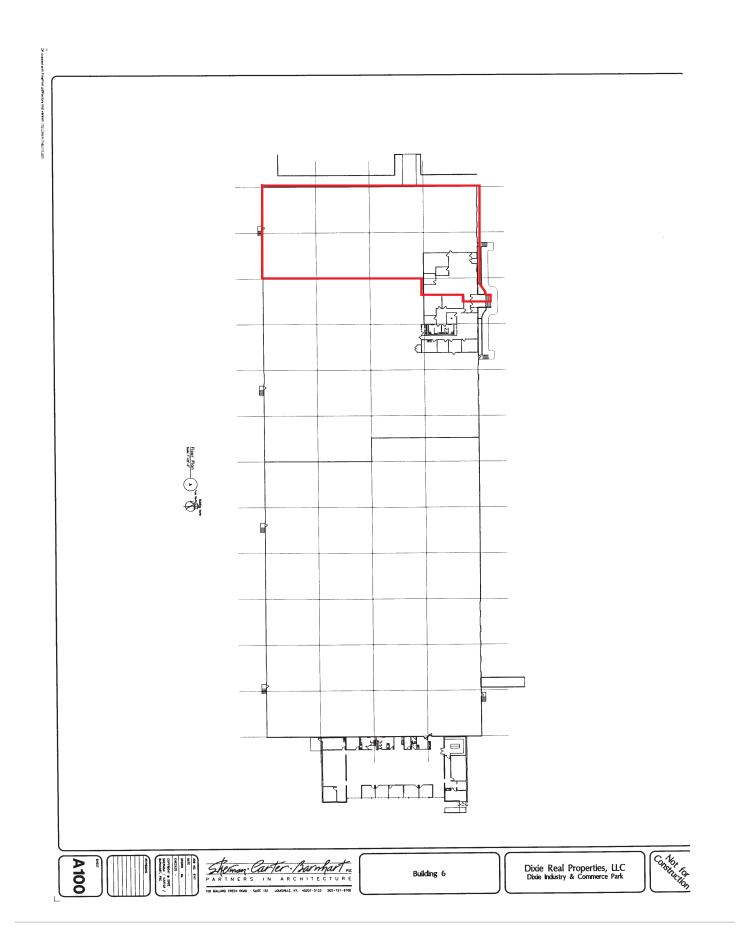

## For Lease Industrial Space of 19,009 SF

## Dixie Industry & Commerce Park 6710 Grade Lane Louisville, Kentucky 40213

- 5 Minutes to UPS Worldport and I-65 Interchange at Fern Valley Road
- 19,009 SF
- 2,000 SF Office Area
- Metal Halide Lighting
- 20' Clear Height
- (3) Dock High Doors
- (1) 12' x 14' Drive-In Door
- Sprinkler Protection (Dry-Pipe)
- 277/480 Volt 3 Phase Electric
- End-Cap Design
- 15 Parking Spaces