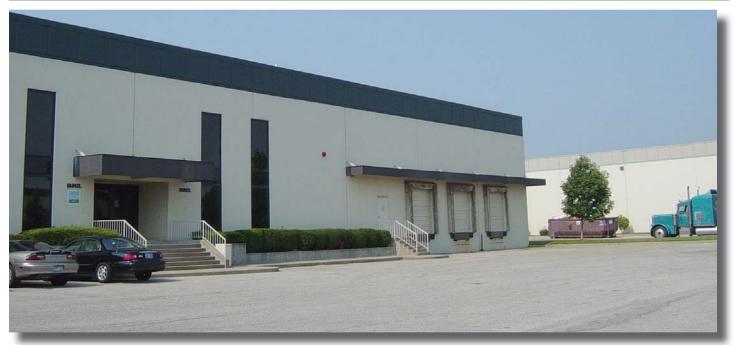

## For Lease Industrial Space of 19,009 SF

## Dixie Industry & Commerce Park 6710 Grade Lane Louisville, Kentucky 40213

- 5 Minutes to UPS Worldport and I-65 Interchange at Fern Valley Road
- 19,009 SF
- 2,000 SF Office Area
- Metal Halide Lighting
- 20' Clear Height
- (3) Dock High Doors
- (1) 12' x 14' Drive-In Door
- Sprinkler Protection (Dry-Pipe)
- 277/480 Volt 3 Phase Electric
- End-Cap Design
- 15 Parking Spaces