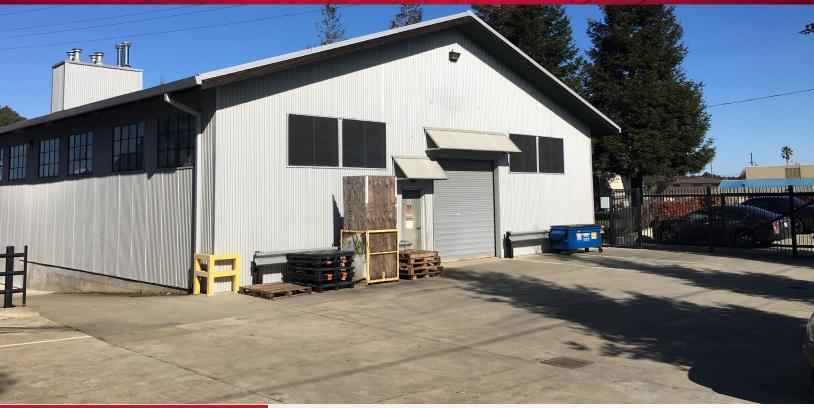

## AVAILABLE FOR LEASE

3701 COLLINS AVENUE, BUILDING 2 | RICHMOND, CA

#### FREE STANDING WAREHOUSE/OFFICE | FEATURES:

- Approximately 5,560± Square Feet on Two Floors
- 2,807± Square Feet of Office on Two Floors
- Four Private Offices
- 1 Conference Room
- Kitchen Area
- 2,753± Square Feet of Warehouse
- Two Restrooms, Kitchenette & Shower
- 120/240 Power 200 Amps
- Two Grade Level Doors
- Skylights
- Comcast or AT&T up to a Gigabyte
- New LED Warehouse Lighting
- Available July 1, 2017
- Lease Rate: \$0.90/SF/Month, I.G.