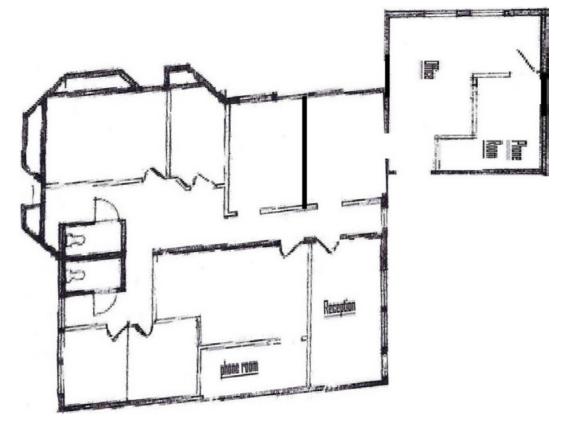

### SUITE 210-212 — 2,152 Rentable Square Feet

This suite features a reception with check- in and check-out windows, up to 7 patient rooms/offices, two storage rooms, copy area, two restrooms and 3 entrances.