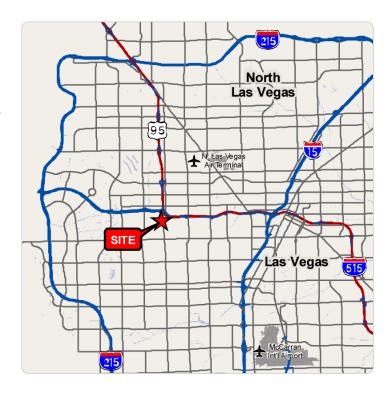

#### **PROPERTY HIGHLIGHTS**

Rainbow Office Park is an elegant two story garden style office complex at the south end of the Rainbow Expressway Plaza. The building features a central courtyard, multiple stair cases, elevators, and abundant parking with plenty of covered parking. Conveniently located right off the Rainbow Curve, at Rainbow and the 95 freeway, the building is easily accessed from Rainbow Blvd.