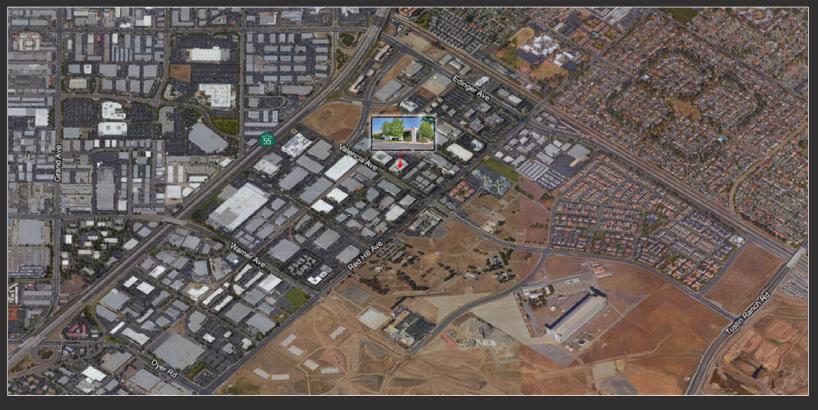

## **PROPERTY HIGHLIGHTS:**

- 67,439 SF Freestanding Flex / R&D Building
- 34,683 SF of Office Space
- 100% HVAC
- 26' Clear Height
- 3:1 Parking Ratio
- Large Fenced Secured Yard

- Fire Sprinklers
- 3.51 Acres
- Two (2) Interior Truck Wells
- One (1) Ground Level Door
- 2,500 Amps
- Easy Access to the 405, 55 and 5 Freeways

#### **LOCAL AMENTIES**

- John Wayne Airport
- Tustin Metrolink Station
- The District at Tustin Legacy
- The Market Place
- Old Town Tustin Historic Residential Neighborhoods
- Enderle Center
- Tustin Sports Park and Peter's Canyon Regional Park
- Disneyland Resort
- Angels Stadium of Anaheim
- Honda Center
- University of California, Irvine
- South Coast Plaza
- Fashion Island