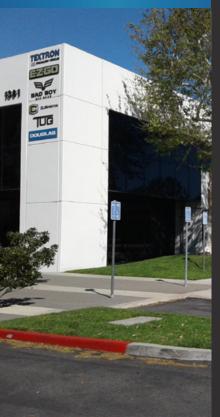

## **PROPERTY HIGHLIGHTS:**

- 67,439 SF Freestanding Flex / R&D Building
- 34,683 SF of Office Space
- 100% HVAC
- 26' Clear Height
- 3:1 Parking Ratio
- Large Fenced Secured Yard

- Fire Sprinklers
- 3.51 Acres
- Two (2) Interior Truck Wells
- One (1) Ground Level Door
- 2,500 Amps
- Easy Access to the 405, 55 and 5 Freeways