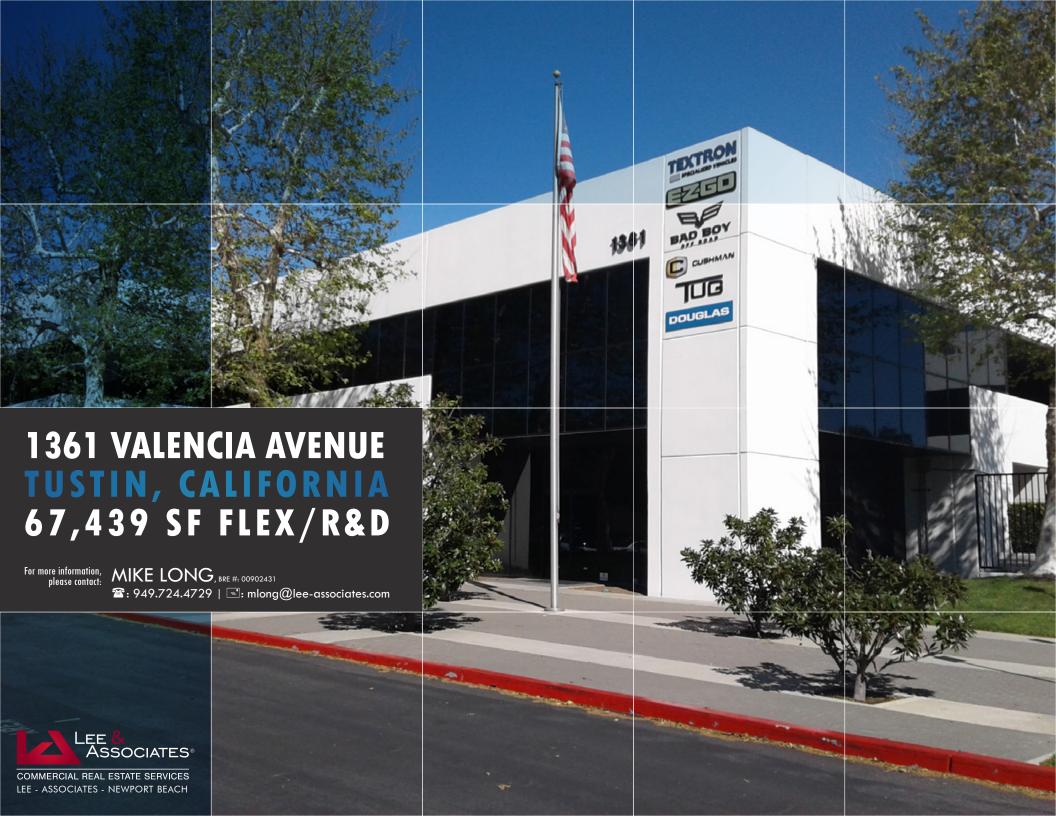

# 1361 VALENCIA AVENUE TUSTIN, CALIFORNIA 67,439 SF FLEX/R&D

For more information, please contact:

## **PROPERTY HIGHLIGHTS:**

- 67,439 SF Freestanding Flex / R&D Building
- 34,683 SF of Office Space
- 100% HVAC
- 26' Clear Height
- 3:1 Parking Ratio
- Large Fenced Secured Yard

- Fire Sprinklers
- 3.51 Acres
- Two (2) Interior Truck Wells
- One (1) Ground Level Door
- 2,500 Amps
- Easy Access to the 405, 55 and 5 Freeways