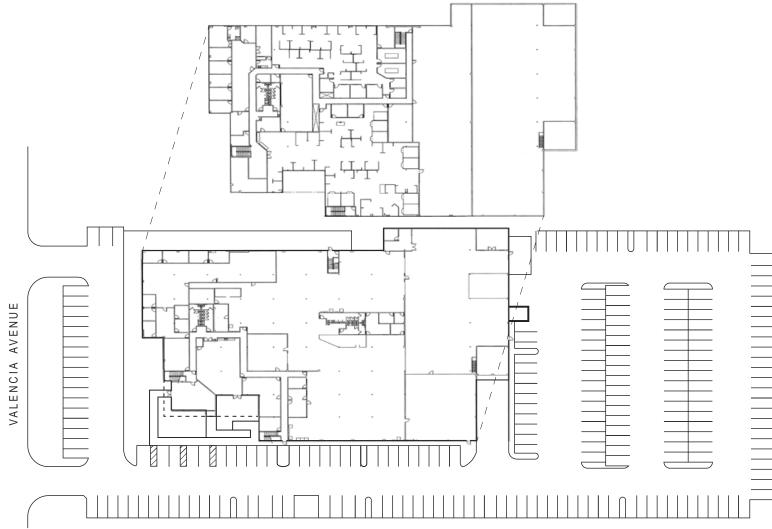

## **PROPERTY HIGHLIGHTS:**

- 67,439 SF Freestanding Flex / R&D Building
- 34,683 SF of Office Space
- 100% HVAC
- 26' Clear Height
- 3:1 Parking Ratio
- Large Fenced Secured Yard

- Fire Sprinklers
- 3.51 Acres
- Two (2) Interior Truck Wells
- One (1) Ground Level Door
- 2,500 Amps
- Easy Access to the 405, 55 and 5 Freeways