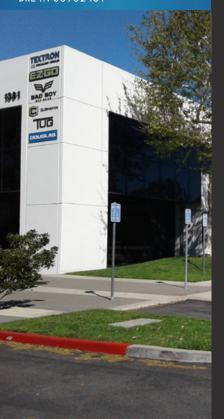

## **PROPERTY HIGHLIGHTS:**

- 67,439 SF Freestanding Flex / R&D Building
- 34,683 SF of Office Space
- 100% HVAC
- 26' Clear Height
- 3:1 Parking Ratio
- Large Fenced Secured Yard

- Fire Sprinklers
- 3.51 Acres
- Two (2) Interior Truck Wells
- One (1) Ground Level Door
- 2,500 Amps
- Easy Access to the 405, 55 and 5 Freeways