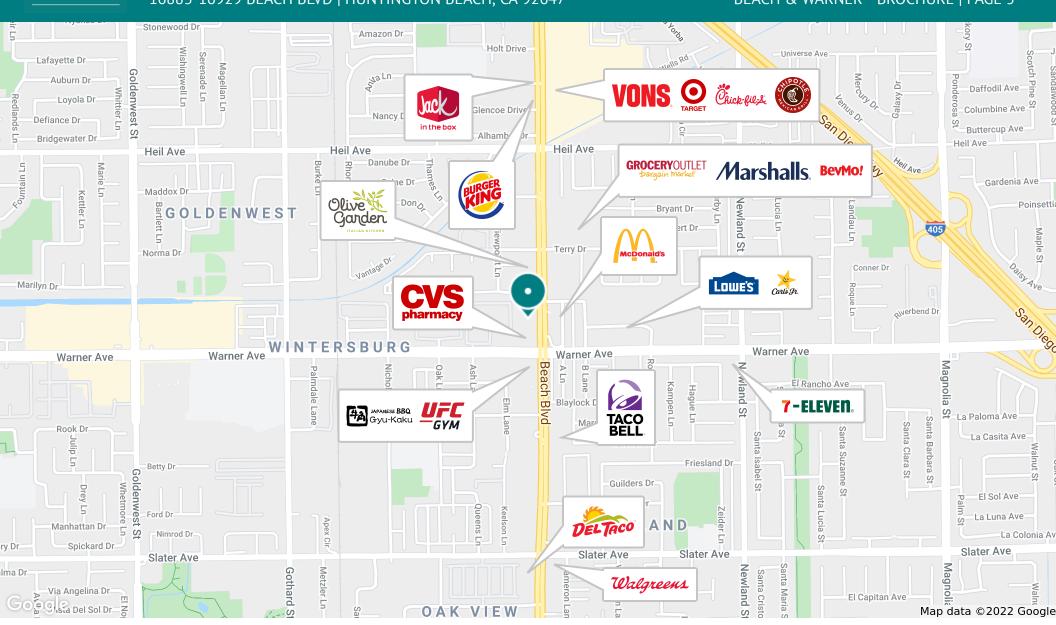

## **RETAILER MAP**

16883-16929 BEACH BLVD | HUNTINGTON BEACH, CA 92647

BEACH & WARNER - BROCHURE | PAGE 5