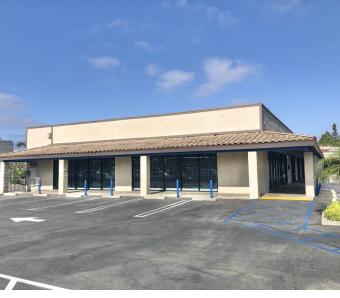

#### PROPERTY OVERVIEW

FITNESS/RETAIL/MEDICAL/OFFICE SPACE FOR LEASE ON BEACH BOULEVARD IN PRIME HUNTINGTON BEACH. Professionally managed property features high street visibility, ample parking in sizable onsite lot, and monument signage. Situated just east of the major signalized intersection at Beach Boulevard + Warner Avenue. Soaring traffic counts, with approx. 71,000 cars per day. Strong daily foot traffic. Densely populated residential area featuring medium and high income households. Surrounded by a variety of thriving retailers and restaurants. Freeway close, just minutes from the nearby 405 freeway.

#### PROPERTY HIGHLIGHTS

- End-Cap Fitness/Retail/Medical/Office Space
- Excellent Street Exposure
- Near One of the Busiest Intersections in Orange County
- Upgraded Shopping Center Monument Signage