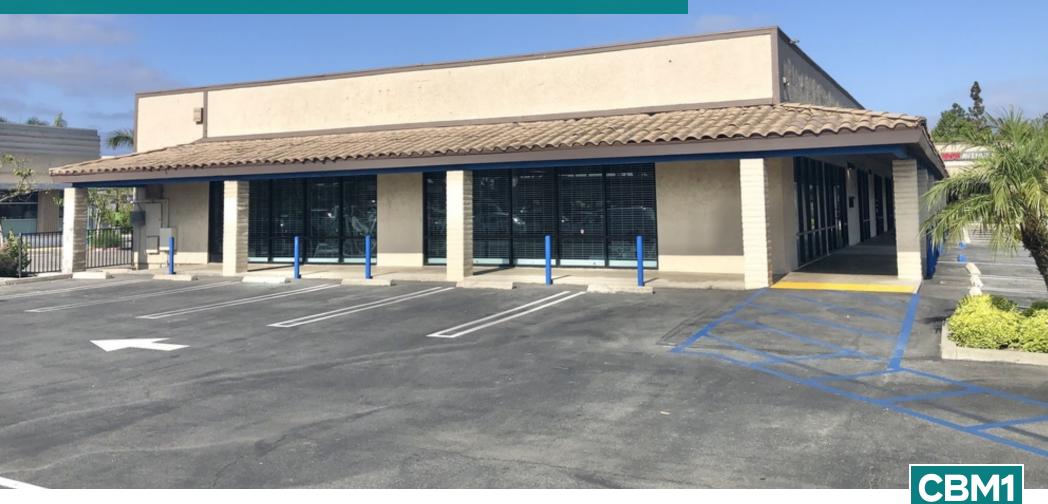

# 6,000 SF ENDCAP FOR LEASE

16883-16929 BEACH BLVD HUNTINGTON BEACH, CA 92647

### **EXECUTIVE SUMMARY**

16883-16929 BEACH BLVD | HUNTINGTON BEACH, CA 92647

#### PROPERTY OVERVIEW

FITNESS/RETAIL/MEDICAL/OFFICE SPACE FOR LEASE ON BEACH BOULEVARD IN PRIME HUNTINGTON BEACH. Professionally managed property features high street visibility, ample parking in sizable onsite lot, and monument signage. Situated just east of the major signalized intersection at Beach Boulevard + Warner Avenue. Soaring traffic counts, with approx. 71,000 cars per day. Strong daily foot traffic. Densely populated residential area featuring medium and high income households. Surrounded by a variety of thriving retailers and restaurants. Freeway close, just minutes from the nearby 405 freeway.

#### PROPERTY HIGHLIGHTS

- End-Cap Fitness/Retail/Medical/Office Space
- Excellent Street Exposure
- Near One of the Busiest Intersections in Orange County
- Upgraded Shopping Center Monument Signage