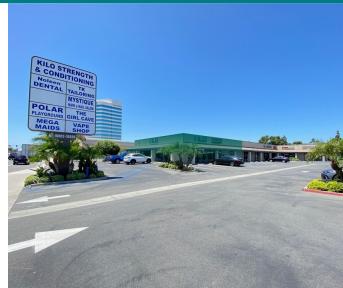

#### PROPERTY OVERVIEW

FITNESS/RETAIL/MEDICAL/OFFICE SPACE FOR LEASE ON BEACH BOULEVARD IN PRIME HUNTINGTON BEACH. Professionally managed property features high street visibility, ample parking in sizable onsite lot, and monument signage. Situated just east of the major signalized intersection at Beach Boulevard + Warner Avenue. Soaring traffic counts, with approx. 71,000 cars per day. Strong daily foot traffic. Densely populated residential area featuring medium and high income households. Surrounded by a variety of thriving retailers and restaurants. Freeway close, just minutes from the nearby 405 freeway.

#### PROPERTY HIGHLIGHTS

- End-Cap Fitness/Retail/Medical/Office Space
- Excellent Street Exposure
- Near One of the Busiest Intersections in Orange County
- Upgraded Shopping Center Monument Signage