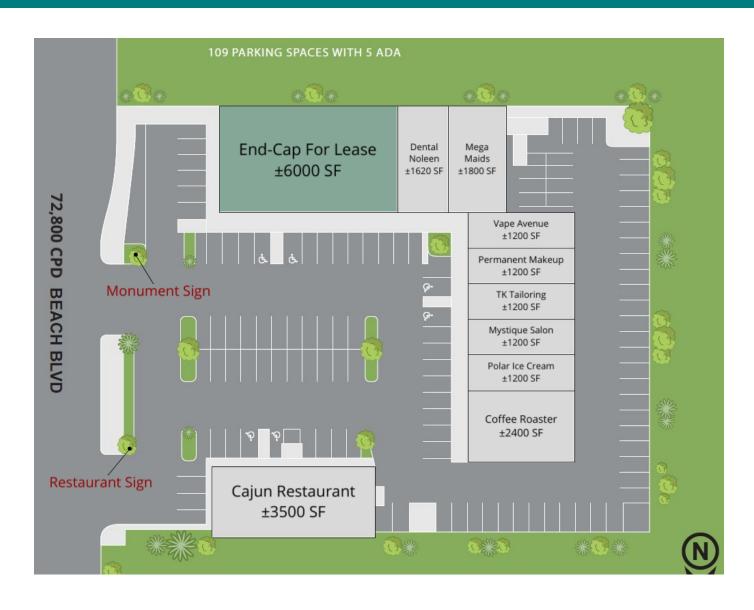

# **LEASE SPACES**

16883-16929 BEACH BLVD | HUNTINGTON BEACH, CA 92647

BEACH & WARNER - BROCHURE | PAGE 3

#### **AVAILABLE SPACES**

| SUITE | TENANT    | SIZE (SF) | LEASE TYPE   | LEASE RATE      | DESCRIPTION                     | VIDEO            |
|-------|-----------|-----------|--------------|-----------------|---------------------------------|------------------|
| 16929 | Available | 6,000 SF  | \$0.86/sf/mo | \$1.85 SF/month | Currently Kilo Strength Academy | <u>View Here</u> |