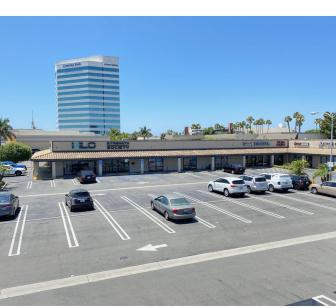

#### PROPERTY OVERVIEW

FITNESS/RETAIL/MEDICAL/OFFICE SPACE FOR LEASE ON BEACH BOULEVARD IN PRIME HUNTINGTON BEACH. Professionally managed property features high street visibility, ample parking in sizable onsite lot, and monument signage. Situated just east of the major signalized intersection at Beach Boulevard + Warner Avenue. Soaring traffic counts, with approx. 71,000 cars per day. Strong daily foot traffic. Densely populated residential area featuring medium and high income households. Surrounded by a variety of thriving retailers and restaurants. Freeway close, just minutes from the nearby 405 freeway.

#### PROPERTY HIGHLIGHTS

- End-Cap Fitness/Retail/Medical/Office Space
- Excellent Street Exposure
- Near One of the Busiest Intersections in Orange County
- Upgraded Shopping Center Monument Signage