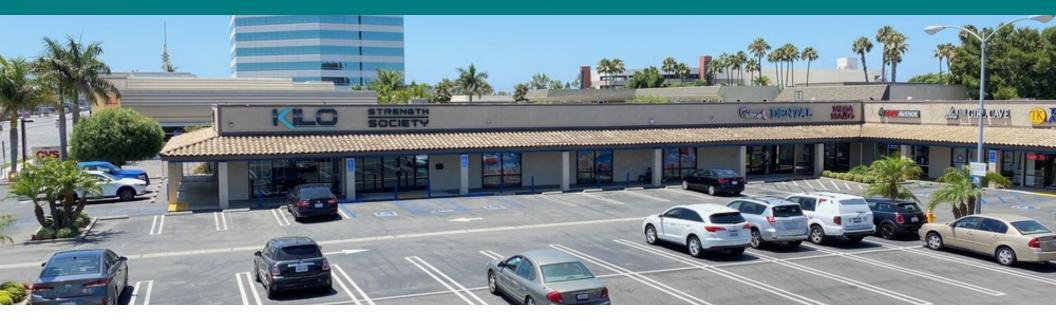

#### PROPERTY OVERVIEW

FITNESS/RETAIL/MEDICAL/OFFICE SPACE FOR LEASE ON BEACH BOULEVARD IN PRIME HUNTINGTON BEACH. Professionally managed property features high street visibility, ample parking in sizable onsite lot, and monument signage. Situated just east of the major signalized intersection at Beach Boulevard + Warner Avenue. Soaring traffic counts, with approx. 71,000 cars per day. Strong daily foot traffic. Densely populated residential area featuring medium and high income households. Surrounded by a variety of thriving retailers and restaurants. Freeway close, just minutes from the nearby 405 freeway.

#### PROPERTY HIGHLIGHTS

- End-Cap Fitness/Retail/Medical/Office Space
- Excellent Street Exposure
- Near One of the Busiest Intersections in Orange County
- Upgraded Shopping Center Monument Signage