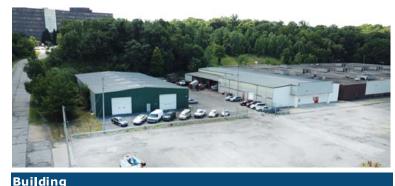

#### **Available Industrial Property**

Profile 1 of 1

Summary (35661)

| Bullaing                    |                           |
|-----------------------------|---------------------------|
| <b>Construction Status:</b> | Existing                  |
| Primary Use:                | Industrial                |
| Secondary Use:              | Garage                    |
| Year Built:                 | 1986                      |
| ConstructionType:           | Steel                     |
| Exterior Type:              | Brick & Steel             |
| Roof Type:                  | Metal                     |
| Deck Type:                  | Metal                     |
| Floor Type:                 | Concrete                  |
| Lighting Type:              | Fluorescent/Mercury Vapor |
| Sprinkler:                  | No                        |
| AC:                         | None                      |
| Ceiling Ht:                 | 16' (Min) 20' (Max)       |
| Utilities                   |                           |
| Gas:                        | Columbia Gas              |
| Water:                      | City                      |
| Sewer:                      | City                      |
| Power:                      | 400 a                     |
| Site                        |                           |
| Land SF:                    | 182,952 SF                |
| Parcel Number:              | 648-51-002                |
| Zoning:                     | Local Business            |
| Crane                       |                           |
| Comments                    |                           |
|                             |                           |