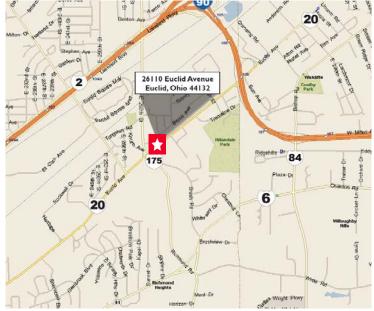

#### **Aerial Map**

**BRIAN SMITH** Sales Associate 216.525.1476 bsmith@crescorealestate.com

Independently Owned and Operated / A Member of the Cushman & Wakefield Alliance

3 Summit Park Drive, Suite 200 Cleveland, Ohio 44131 Main 216.520.1200 216.520.1828 Fax crescorealestate.com

#### **26110 EUCLID AVENUE EUCLID, OH 44132**

| County:                                 | Cuyahoga                                                                         |  |
|-----------------------------------------|----------------------------------------------------------------------------------|--|
| Market:                                 | NE-Z1                                                                            |  |
| Sub Market:                             | Northeast/Euclid Area                                                            |  |
| Land Size (Acres)                       | 4.2 Acres                                                                        |  |
| Lot Dimensions (LxW                     | ): 632.5 x 301                                                                   |  |
| Available SF:                           | 32,000 SF                                                                        |  |
| Building SF:                            | 32,000 SF                                                                        |  |
| Industrial SF:                          | 32,000 SF                                                                        |  |
| General Listing/Transaction Information |                                                                                  |  |
| Asking Price:                           | \$575,000.00<br>\$17.97 Per SF                                                   |  |
| Transaction Type:                       | Sale                                                                             |  |
| Parking                                 |                                                                                  |  |
| # Spaces:                               | 500                                                                              |  |
| Loading & Doors                         |                                                                                  |  |
| Contacts                                |                                                                                  |  |
| Listing Broker(s)                       | Brian Smith<br>CRESCO Real Estate<br>216.525.1476<br>bsmith@crescorealestate.com |  |