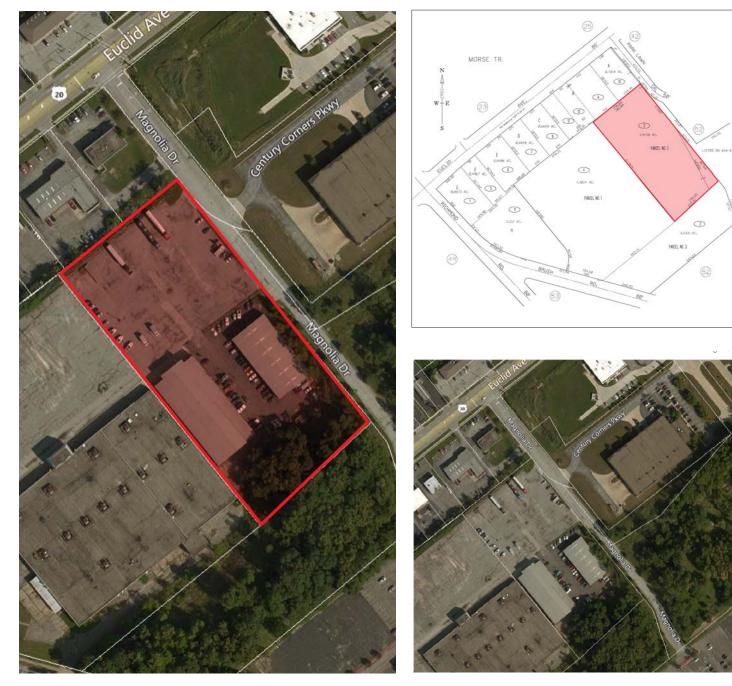

### **Property Highlights**

- Two (2) buildings consisting of 32,000 SF with 500 SF office and 31,500 SF warehouse space
- PPN 648-51-002
- Built in 1986
- Situated on 4.22 acres
- 16' 20' clear height
- Brick & steel exterior
- Masonry/steel construction
- 500 parking spaces
- Easy Access to I-90/I-271

#### **26110 EUCLID AVENUE EUCLID, OH 44132**

| County:                                 | Cuyahoga                                                                         |  |
|-----------------------------------------|----------------------------------------------------------------------------------|--|
| Market:                                 | NE-Z1                                                                            |  |
| Sub Market:                             | Northeast/Euclid Area                                                            |  |
| Land Size (Acres)                       | 4.2 Acres                                                                        |  |
| Lot Dimensions (LxW                     | ): 632.5 x 301                                                                   |  |
| Available SF:                           | 32,000 SF                                                                        |  |
| Building SF:                            | 32,000 SF                                                                        |  |
| Industrial SF:                          | 32,000 SF                                                                        |  |
| General Listing/Transaction Information |                                                                                  |  |
| Asking Price:                           | \$575,000.00<br>\$17.97 Per SF                                                   |  |
| Transaction Type:                       | Sale                                                                             |  |
| Parking                                 |                                                                                  |  |
| # Spaces:                               | 500                                                                              |  |
| Loading & Doors                         |                                                                                  |  |
| Contacts                                |                                                                                  |  |
| Listing Broker(s)                       | Brian Smith<br>CRESCO Real Estate<br>216.525.1476<br>bsmith@crescorealestate.com |  |