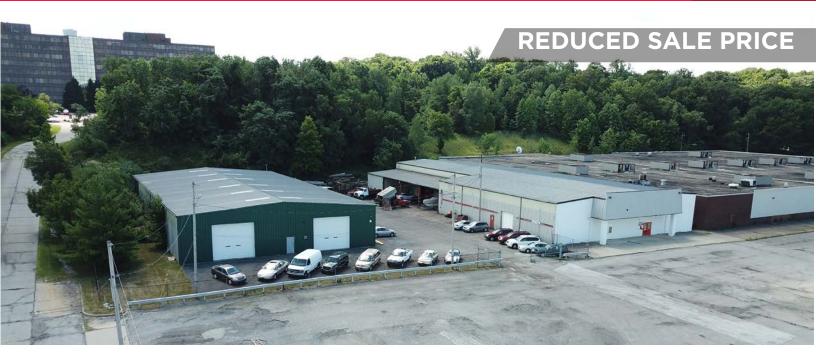

### **Property Highlights**

- Two (2) buildings consisting of 32,000 SF with 500 SF office and 31,500 SF warehouse space
- PPN 648-51-002
- Built in 1986
- Situated on 4.22 acres
- 16' 20' clear height
- Brick & steel exterior
- Masonry/steel construction
- 500 parking spaces
- Easy Access to I-90/I-271

#### **26110 EUCLID AVENUE EUCLID, OH 44132**

| County:                                 | Cuyahoga                                                                         |  |
|-----------------------------------------|----------------------------------------------------------------------------------|--|
| Market:                                 | NE-Z1                                                                            |  |
| Sub Market:                             | Northeast/Euclid Area                                                            |  |
| Land Size (Acres)                       | 4.2 Acres                                                                        |  |
| Lot Dimensions (LxW                     | ): 632.5 x 301                                                                   |  |
| Available SF:                           | 32,000 SF                                                                        |  |
| Building SF:                            | 32,000 SF                                                                        |  |
| Industrial SF:                          | 32,000 SF                                                                        |  |
| General Listing/Transaction Information |                                                                                  |  |
| Asking Price:                           | \$575,000.00<br>\$17.97 Per SF                                                   |  |
| Transaction Type:                       | Sale                                                                             |  |
| Parking                                 |                                                                                  |  |
| # Spaces:                               | 500                                                                              |  |
| Loading & Doors                         |                                                                                  |  |
| Contacts                                |                                                                                  |  |
| Listing Broker(s)                       | Brian Smith<br>CRESCO Real Estate<br>216.525.1476<br>bsmith@crescorealestate.com |  |