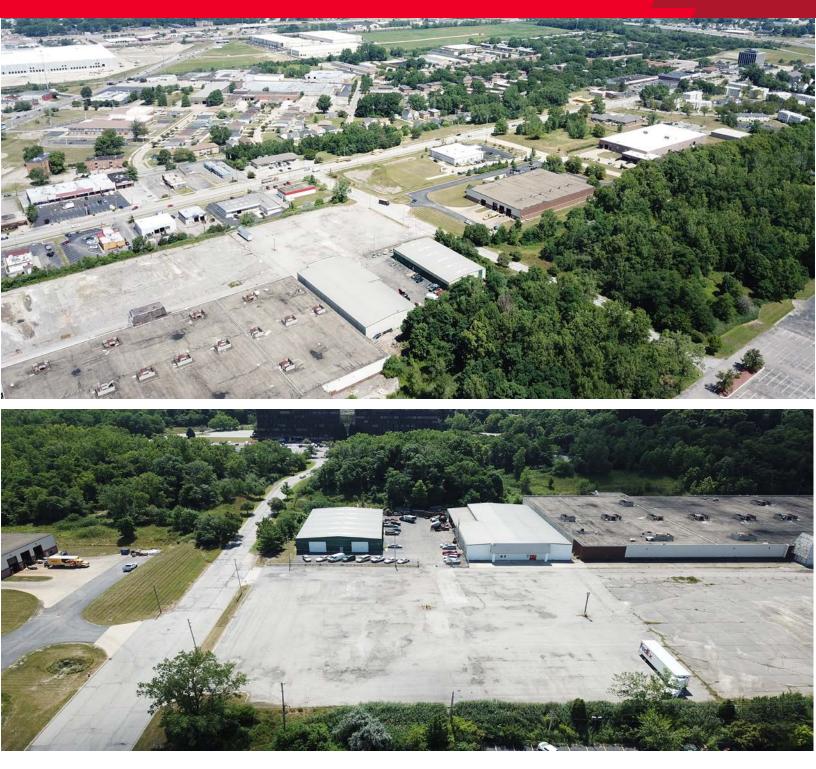

### **Property Highlights**

- Two (2) buildings consisting of 32,000 SF with 500 SF office and 31,500 SF warehouse space
- PPN 648-51-002
- Built in 1986
- Situated on 4.22 acres
- 16' 20' clear height
- Brick & steel exterior
- Masonry/steel construction
- 500 parking spaces
- Easy Access to I-90/I-271

#### **26110 EUCLID AVENUE EUCLID, OH 44132**

| County:                                 | Cuyahoga                                                                         |  |
|-----------------------------------------|----------------------------------------------------------------------------------|--|
| Market:                                 | NE-Z1                                                                            |  |
| Sub Market:                             | Northeast/Euclid Area                                                            |  |
| Land Size (Acres)                       | 4.2 Acres                                                                        |  |
| Lot Dimensions (LxW                     | ): 632.5 x 301                                                                   |  |
| Available SF:                           | 32,000 SF                                                                        |  |
| Building SF:                            | 32,000 SF                                                                        |  |
| Industrial SF:                          | 32,000 SF                                                                        |  |
| General Listing/Transaction Information |                                                                                  |  |
| Asking Price:                           | \$575,000.00<br>\$17.97 Per SF                                                   |  |
| Transaction Type:                       | Sale                                                                             |  |
| Parking                                 |                                                                                  |  |
| # Spaces:                               | 500                                                                              |  |
| Loading & Doors                         |                                                                                  |  |
| Contacts                                |                                                                                  |  |
| Listing Broker(s)                       | Brian Smith<br>CRESCO Real Estate<br>216.525.1476<br>bsmith@crescorealestate.com |  |