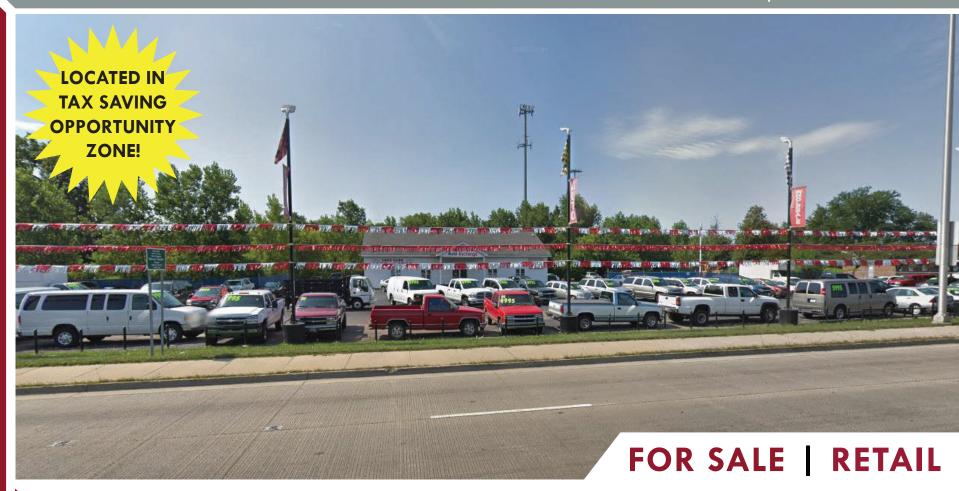

## 159TH & DIXIE HWY. (15901 ROBEY AVE.)

HARVEY, ILLINOIS 60428

OVER 44,000 VEHICLES PER DAY ON 159TH AND DIXIE HIGHWAY. THIS PROPERTY WAS BUILT IN 2007 WITH A PAVED LOT. JUST MINUTES FROM I-294, I-57 AND I-80. GREAT OPPORTUNITY FOR ANY BUSINESS LOOKING FOR HIGH EXPOSURE!

SPACE AVAILABLE | 3,500 SF
LOT SIZE | 1.92 ACRES
PRICE | \$799,000

DAYTIME POPULATION | 95,900+ WITHIN 3 MILES
POPULATION | 99,000+ WITHIN 3 MILES
AVERAGE HH INCOME | \$40,000+ WITHIN 3 MILES

TENANTS & SURROUNDING