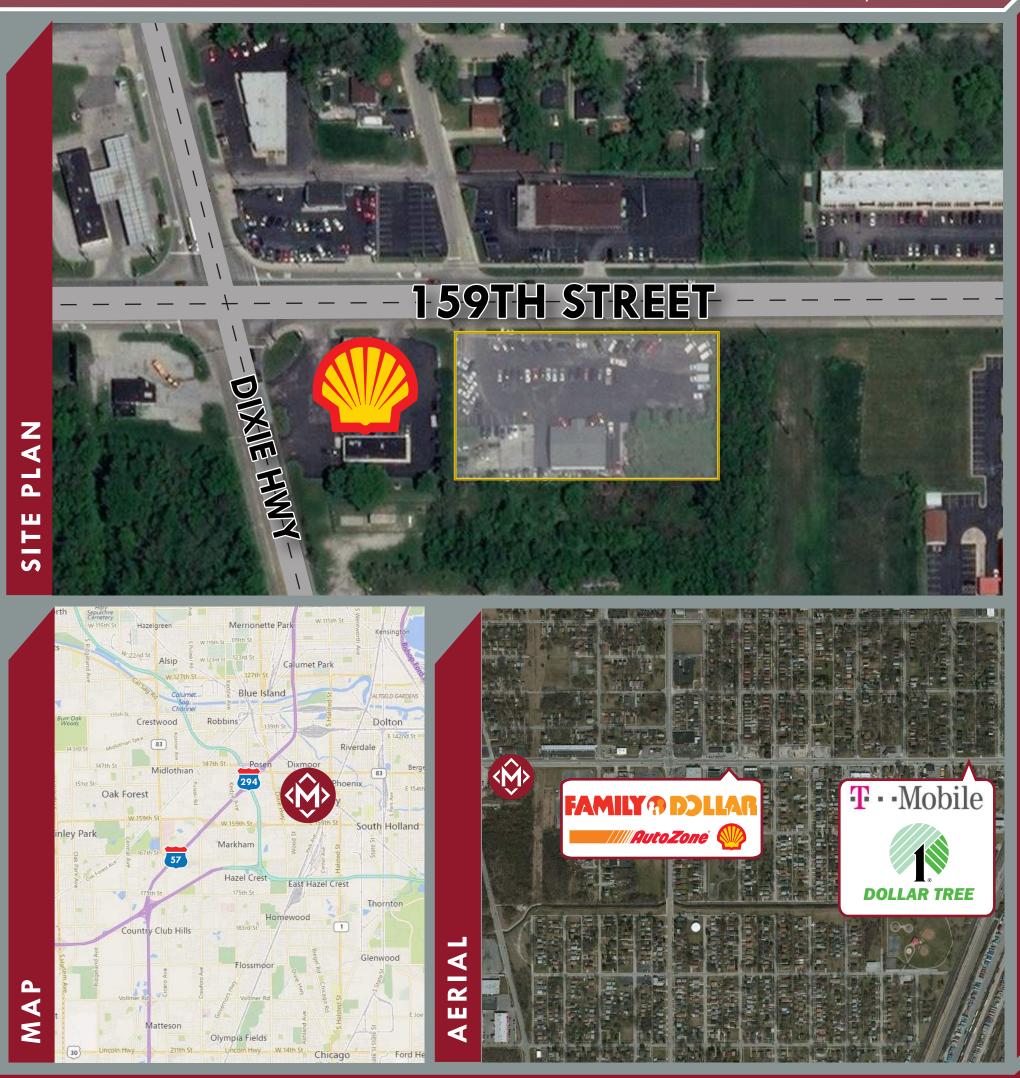

## 159TH & DIXIE HWY. (15901 ROBEY AVE.)

HARVEY, ILLINOIS 60428

OVER 44,000 VEHICLES PER DAY ON 159TH AND DIXIE HIGHWAY. THIS PROPERTY WAS BUILT IN 2007 WITH A PAVED LOT. JUST MINUTES FROM I-294, I-57 AND I-80. GREAT OPPORTUNITY FOR ANY BUSINESS LOOKING FOR HIGH EXPOSURE!

SPACE AVAILABLE | 3,500 SF
LOT SIZE | 1.92 ACRES
PRICE | \$799,000

DAYTIME POPULATION | 95,900+ WITHIN 3 MILES
POPULATION | 99,000+ WITHIN 3 MILES
AVERAGE HH INCOME | \$40,000+ WITHIN 3 MILES

TENANTS & SURROUNDING