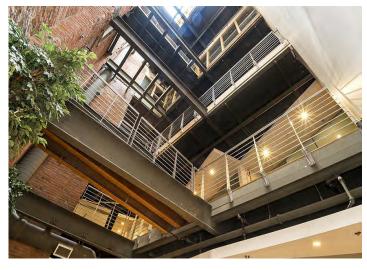

## **Property Highlights**

- Up to 53,700 SF available for lease
- 10,800 SF per floor
- For Lease at \$15.00/SF GROSS
- Desirable location in the West Bank of The Flats
- Walking distance to W. 25th Street/Ohio City dining and shopping
- Convenient access to several interstate interchanges
- Spectacular views of downtown Cleveland
- Exposed brick and ductwork throughout
- · Luca Italian restaurant located on the fifth floor