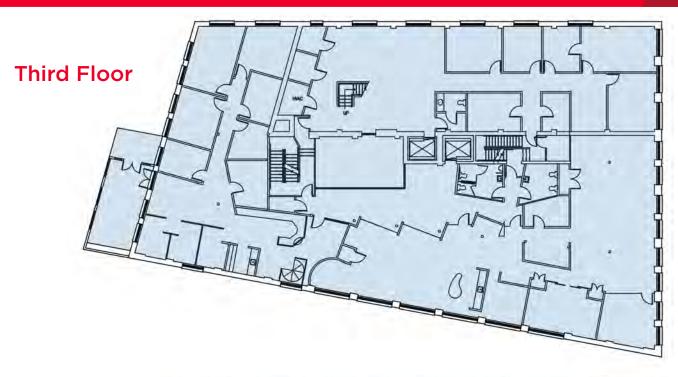

## **Property Highlights**

- Up to 53,700 SF available for lease
- 10,800 SF per floor
- For Lease at \$15.00/SF GROSS
- Desirable location in the West Bank of The Flats
- Walking distance to W. 25th Street/Ohio City dining and shopping
- Convenient access to several interstate interchanges
- Spectacular views of downtown Cleveland
- Exposed brick and ductwork throughout
- · Luca Italian restaurant located on the fifth floor