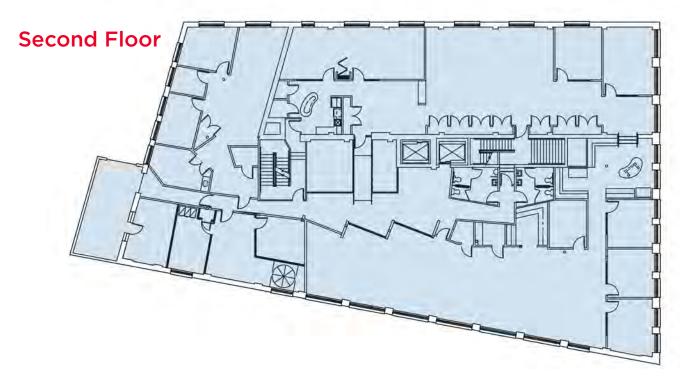

## **Property Highlights**

- Up to 53,700 SF available for lease
- 10,800 SF per floor
- For Lease at \$15.00/SF GROSS
- Desirable location in the West Bank of The Flats
- Walking distance to W. 25th Street/Ohio City dining and shopping
- Convenient access to several interstate interchanges
- Spectacular views of downtown Cleveland
- Exposed brick and ductwork throughout
- · Luca Italian restaurant located on the fifth floor