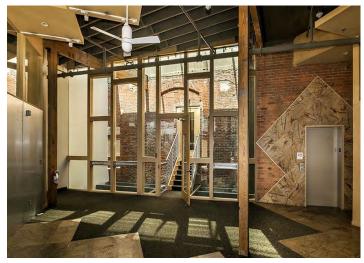

## **Property Highlights**

- Up to 53,700 SF available for lease
- 10,800 SF per floor
- For Lease at \$15.00/SF GROSS
- Desirable location in the West Bank of The Flats
- Walking distance to W. 25th Street/Ohio City dining and shopping
- Convenient access to several interstate interchanges
- Spectacular views of downtown Cleveland
- Exposed brick and ductwork throughout
- · Luca Italian restaurant located on the fifth floor