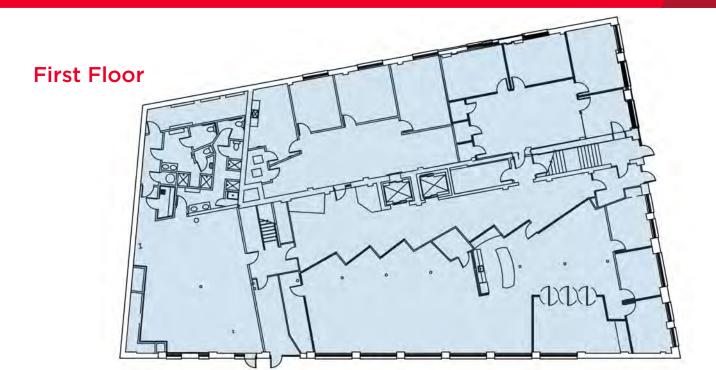

## **Property Highlights**

- Up to 53,700 SF available for lease
- 10,800 SF per floor
- For Lease at \$15.00/SF GROSS
- Desirable location in the West Bank of The Flats
- Walking distance to W. 25th Street/Ohio City dining and shopping
- Convenient access to several interstate interchanges
- Spectacular views of downtown Cleveland
- Exposed brick and ductwork throughout
- · Luca Italian restaurant located on the fifth floor