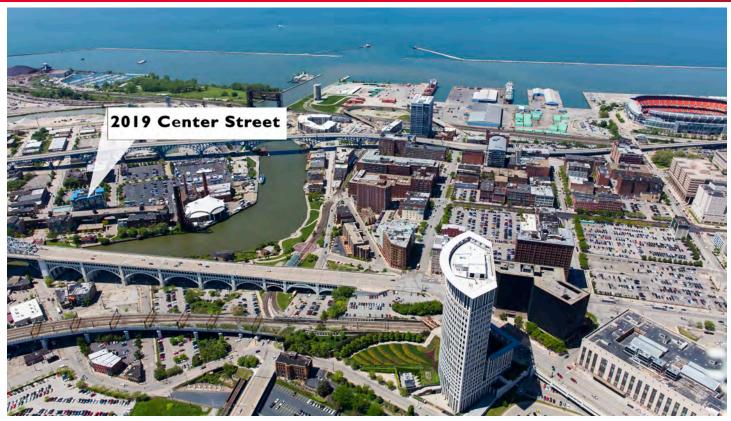

## **Property Highlights**

- Up to 53,700 SF available for lease
- 10,800 SF per floor
- For Lease at \$15.00/SF GROSS
- Desirable location in the West Bank of The Flats
- Walking distance to W. 25th Street/Ohio City dining and shopping
- Convenient access to several interstate interchanges
- Spectacular views of downtown Cleveland
- Exposed brick and ductwork throughout
- · Luca Italian restaurant located on the fifth floor