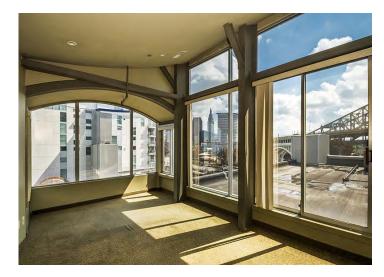

## **Property Highlights**

- Up to 53,700 SF available for lease
- 10,800 SF per floor
- For Lease at \$15.00/SF GROSS
- Desirable location in the West Bank of The Flats
- Walking distance to W. 25th Street/Ohio City dining and shopping
- Convenient access to several interstate interchanges
- Spectacular views of downtown Cleveland
- Exposed brick and ductwork throughout
- · Luca Italian restaurant located on the fifth floor