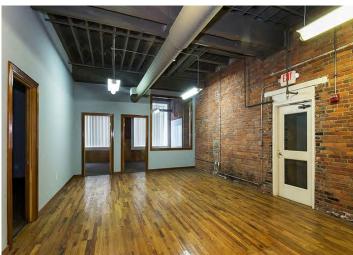

## **Property Highlights**

- Up to 53,700 SF available for lease
- 10,800 SF per floor
- For Lease at \$15.00/SF GROSS
- Desirable location in the West Bank of The Flats
- Walking distance to W. 25th Street/Ohio City dining and shopping
- Convenient access to several interstate interchanges
- Spectacular views of downtown Cleveland
- Exposed brick and ductwork throughout
- · Luca Italian restaurant located on the fifth floor