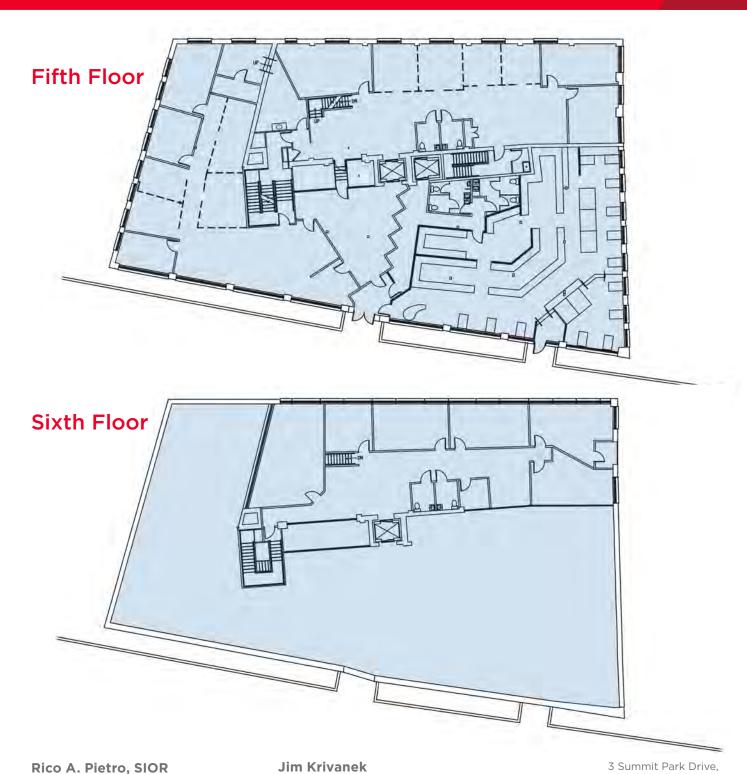

## **Property Highlights**

- Up to 53,700 SF available for lease
- 10,800 SF per floor
- For Lease at \$15.00/SF GROSS
- Desirable location in the West Bank of The Flats
- Walking distance to W. 25th Street/Ohio City dining and shopping
- Convenient access to several interstate interchanges
- Spectacular views of downtown Cleveland
- Exposed brick and ductwork throughout
- · Luca Italian restaurant located on the fifth floor