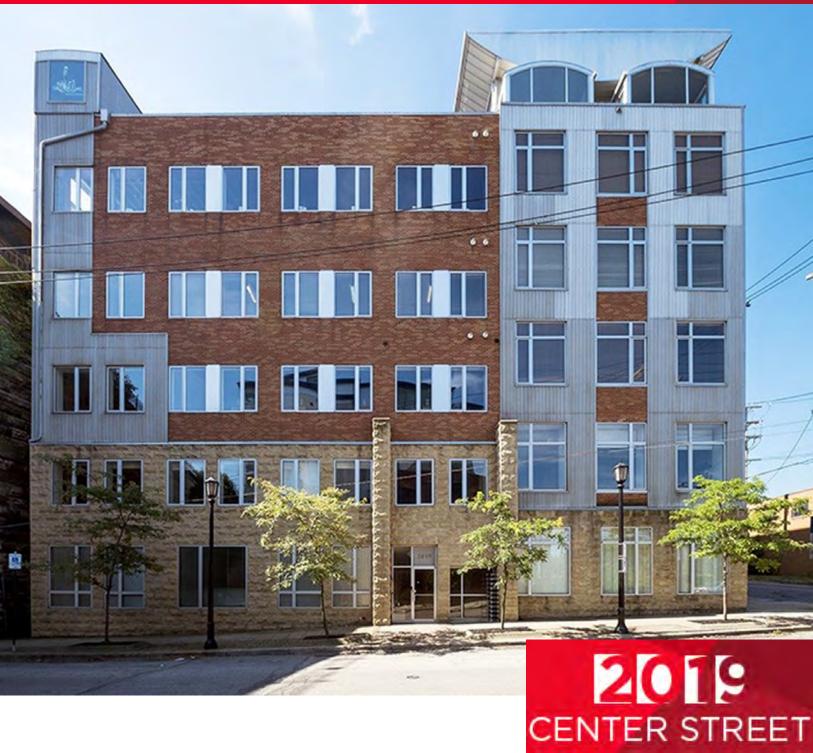

## **AVAILABLE** 2,500 SF - 53,700 SF

## **Property Highlights**

- Up to 53,700 SF available for lease
- 10,800 SF per floor
- For Lease at \$15.00/SF GROSS
- Desirable location in the West Bank of The Flats
- Walking distance to W. 25th Street/Ohio City dining and shopping
- Convenient access to several interstate interchanges
- Spectacular views of downtown Cleveland
- Exposed brick and ductwork throughout
- · Luca Italian restaurant located on the fifth floor