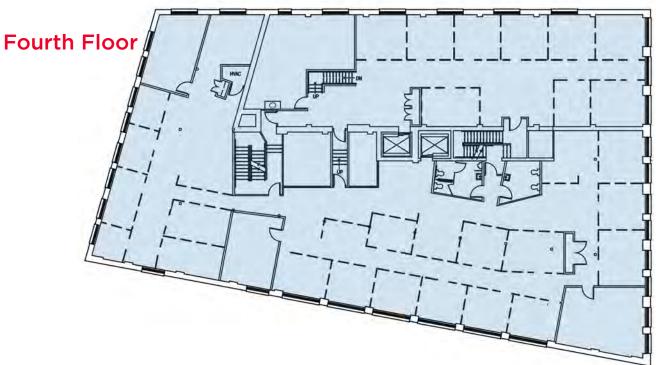

## **Property Highlights**

- Up to 53,700 SF available for lease
- 10,800 SF per floor
- For Lease at \$15.00/SF GROSS
- Desirable location in the West Bank of The Flats
- Walking distance to W. 25th Street/Ohio City dining and shopping
- Convenient access to several interstate interchanges
- Spectacular views of downtown Cleveland
- Exposed brick and ductwork throughout
- · Luca Italian restaurant located on the fifth floor