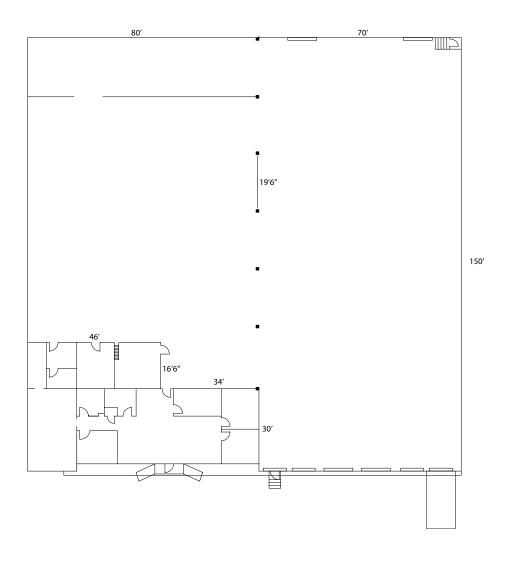

### 22,500 SF total with 3,160 SF of office

4 dock-high doors / ramp door

13'-21' ceiling height

For Lease: \$0.75 blended/SF/month, NNN

Available with 30 days notice

Next to Highway 99

Tenant may sell coolers & freezer