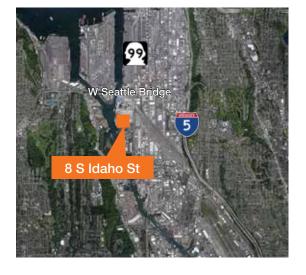

### 22,500 SF total with 3,160 SF of office

4 dock-high doors / ramp door

13'-21' ceiling height

For Lease: \$0.75 blended/SF/month, NNN

Available with 30 days notice

Next to Highway 99

Tenant may sell coolers & freezer