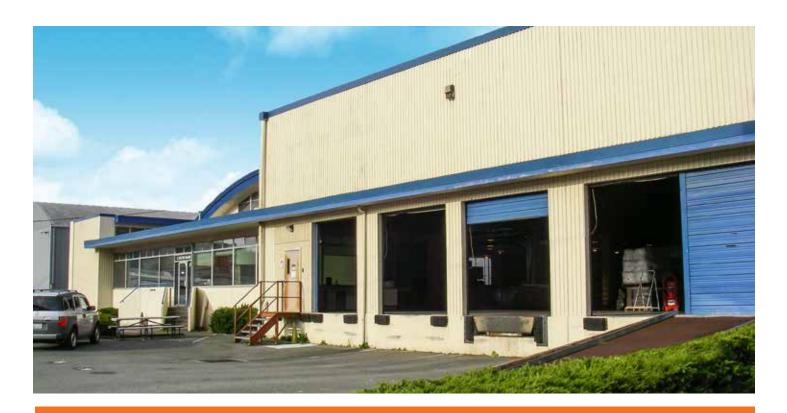

### 22,500 SF total with 3,160 SF of office

4 dock-high doors / ramp door

13'-21' ceiling height

For Lease: \$0.75 blended/SF/month, NNN

Available with 30 days notice

Next to Highway 99

Tenant may sell coolers & freezer