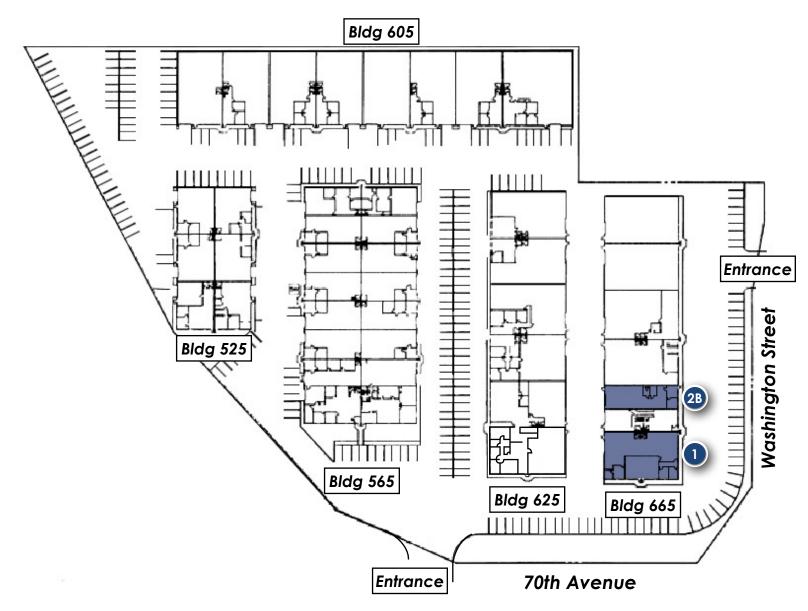

# **AVAILABILITY**

UNIT 665-1 4,000 RSF \$3,800/MO GROSS

UNIT 665-2B

\$2,000/MO 2,000 RSF

GROSS

PARKING

**AMPLE** 

POWER

## **TORREY PATTERSON**

Direct: 720.826.2291 Cell: 303.514.4559 tpatterson@deancallan.com

| AVAILABLE   |           |            |
|-------------|-----------|------------|
| UNIT 665-1  | 4,000 RSF | \$3,800/MO |
| UNIT 665-2B | 2,000 RSF | \$2,000/MO |