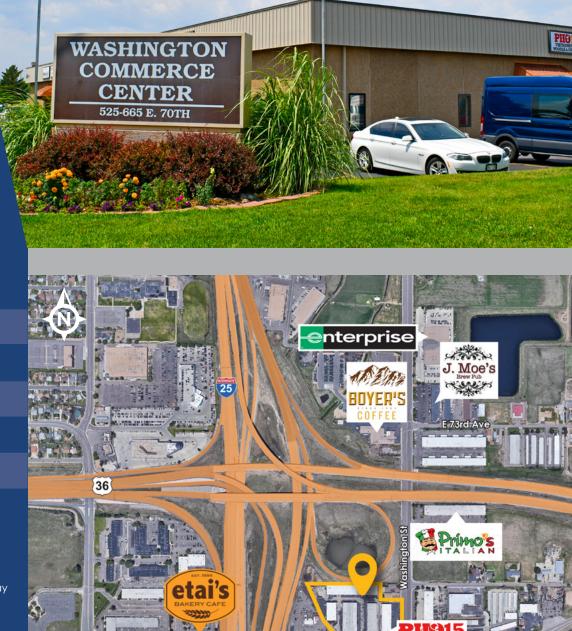

# **INDUSTRIAL SPACE FOR LEASE**

Washington **Commerce Center** 525-665 East 70th Avenue Denver, Colorado

### **PROPERTY FEATURES**

- Prime office/warehouse space
- Excellent highway access and highway visibility
- Sprinklered space available (605 and 625 Buildings)
- Ample 3 phase power
- Varying amount of office space in each unit
- Insulated roof deck
- Skylights