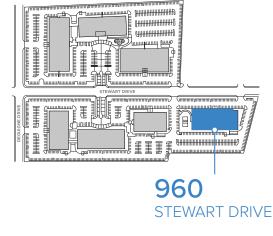

## 960 STEWART DRIVE

### FIRST FLOOR | ±63,781 SF\*

### AS-BUILT FLOOR PLAN

#### \*CAN BE COMBINED WITH 940 STEWART FOR ±108,483 SF

- Break Room
- Outdoor Amenity Area
- Dock & Grade Loading
- 2,500 Amps of Power