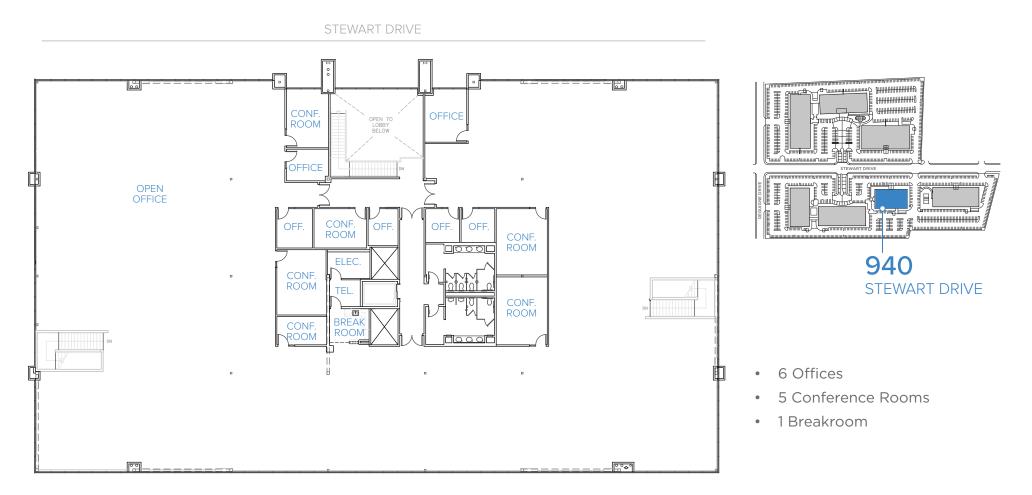

### 940 STEWART DRIVE

### SECOND FLOOR | ±44,702 SF\*

AS-BUILT FLOOR PLAN

#### \*CAN BE COMBINED WITH 960 STEWART FOR ±108,483 SF