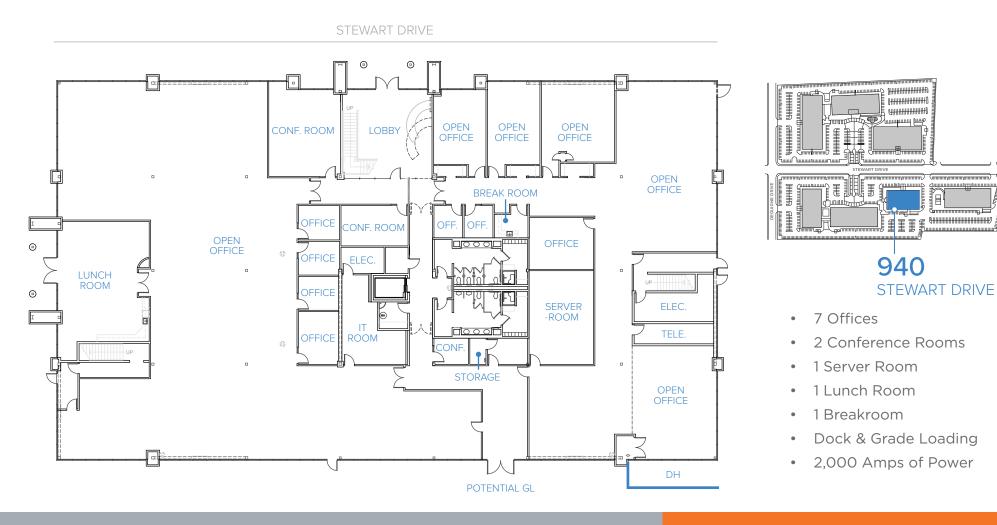

## 940 STEWART DRIVE

### FIRST FLOOR | ±44,702 SF\*

### AS-BUILT FLOOR PLAN

#### \*CAN BE COMBINED WITH 960 STEWART FOR ±108,483 SF