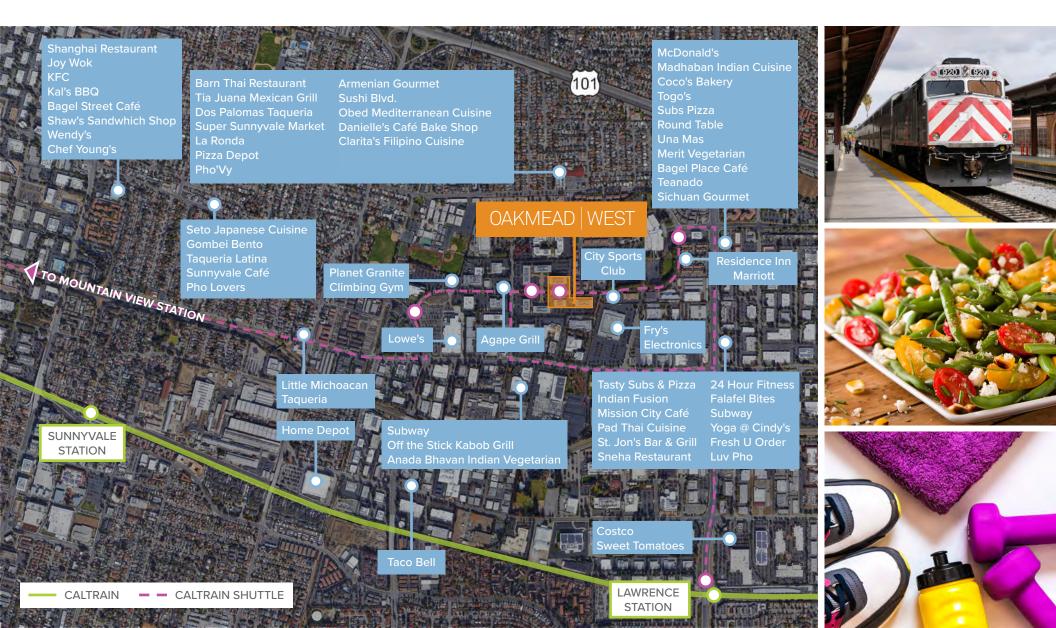

### AMENITIES & TRANSPORTATION

### 940, 945 & 960 STEWART DRIVE, SUNNYVALE, CA

±16,906 UP TO ±125,389 SF FOR LEASE

**KELLY YODER** 

+1 408 615 3427 kelly.yoder@cushwake.com LIC. #01821117 ALAN GUTERMAN +1 408 615 3414 alan.guterman@cushwake.cc LIC. #00884495 STEVE HORTON +1 408 615 3412 steve.horton@cushwake.cor LIC. #01127340