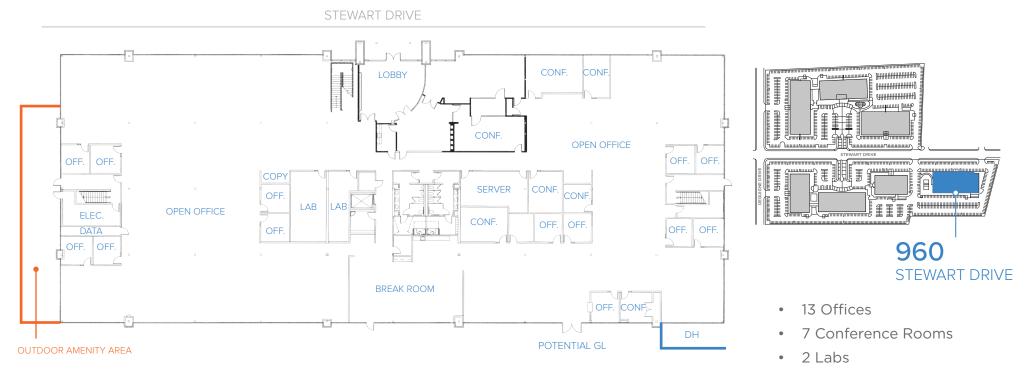

## 960 STEWART DRIVE

### FIRST FLOOR | ±63,781 SF\*

### AS-BUILT FLOOR PLAN

#### \*CAN BE COMBINED WITH 940 STEWART FOR ±108,483 SF

- Break Room
- Outdoor Amenity Area
- Dock & Grade Loading
- 2,500 Amps of Power