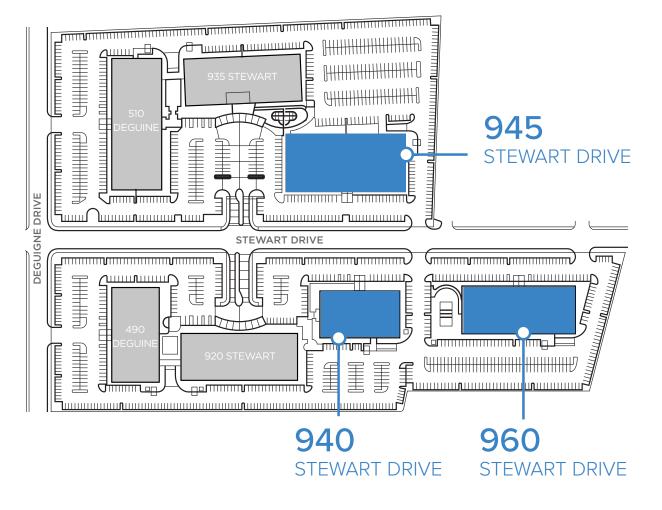

### 945 STEWART DRIVE: ±16,906 SF 940 STEWART DRIVE: ±44,702 SF\* 960 STEWART DRIVE: ±63,781 SF\*

### \*CAN BE COMBINED FOR ±108,483 SF

- Market Ready Work Underway
- Steel Frame Construction with Excellent Glass-Line
- Monument and Building Signage
- ±3.8/1,000 Parking
- Immediate Access to Highway 101, Central & Lawrence Expressways
- Caltrain Shuttle Stop is Across the Street
- 10 Minutes to Lawrence Caltrain Station via the Duane Avenue Shuttle
- 18 Minutes to Mountain View Caltrain Station via the Duane Avenue Shuttle