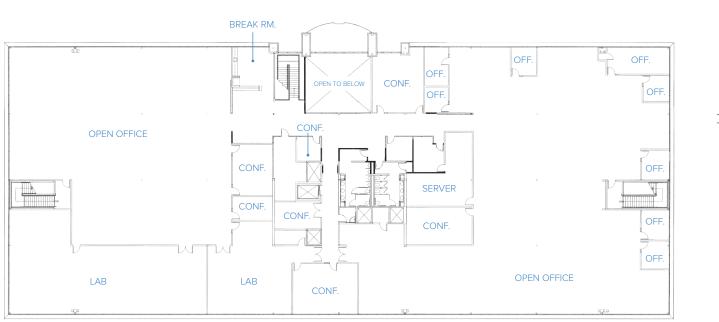

### 960 STEWART DRIVE

### SECOND FLOOR | ±63,781 SF

### AS-BUILT FLOOR PLAN

#### \*CAN BE COMBINED WITH 960 STEWART FOR ±108,483 SF

- 8 Offices
- 8 Conference Rooms
- Break Room