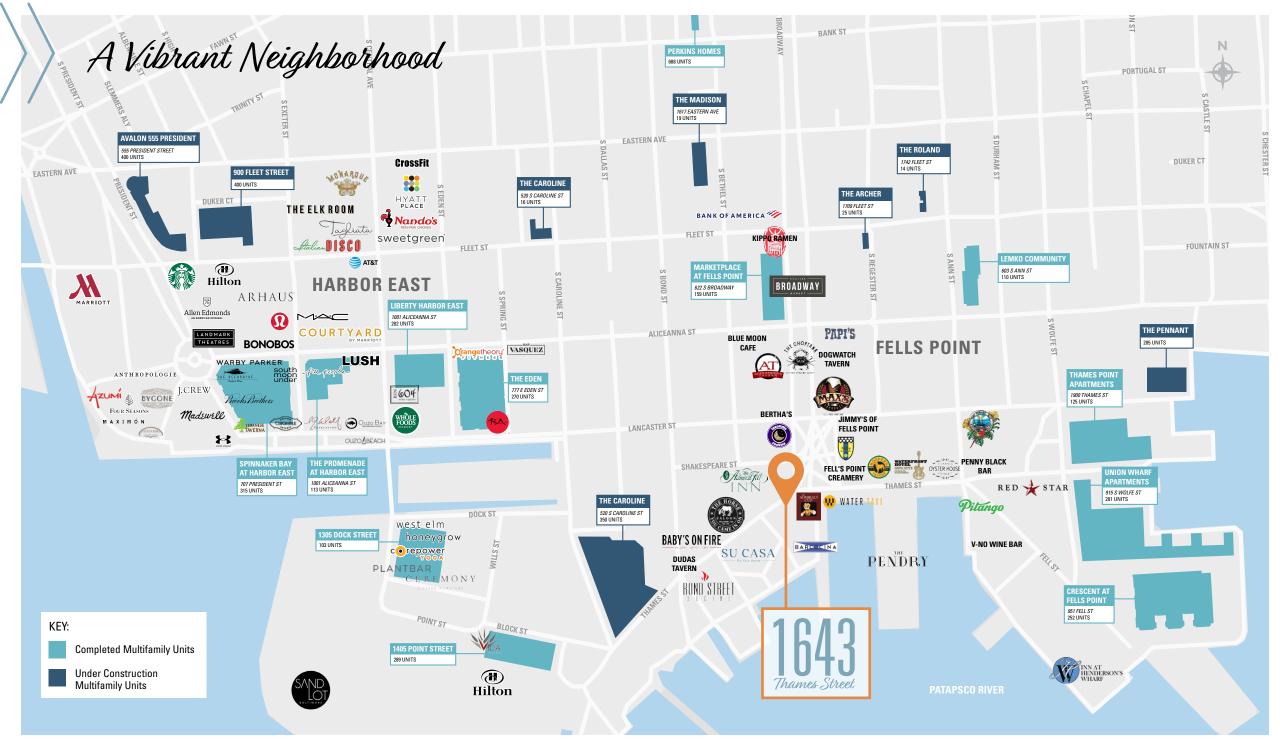

## Notable Neighbors

### Fells Point: Not just a Shipping Port

Award-Winning,
Chef-Driven Restaurants

30+
Independent Bars & Eateries
with Outside Dining

50+ Eclectic Specialty Shops

Small Town Charm
with
Cobblestone Streets
Attract Locals & Tourists

700 Multifamily Units

Recently Delivered &

1800+ Multifamily Units

Under Construction/Development

1,100 Parking Spaces

Available in Fells Point