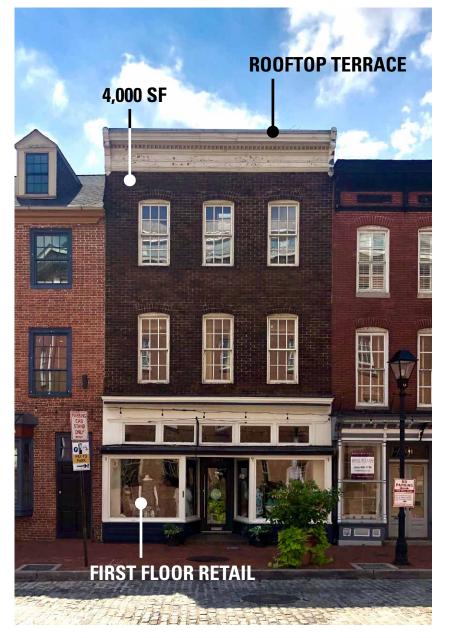

# 1643 Thames Street

First Floor Retail

Flagship Location on Historic 'Thames Street'

Located in the Heart of Historic

"Fells Point" Neighborhood

of Baltimore City

Adjacent to

Pendry Hotel,