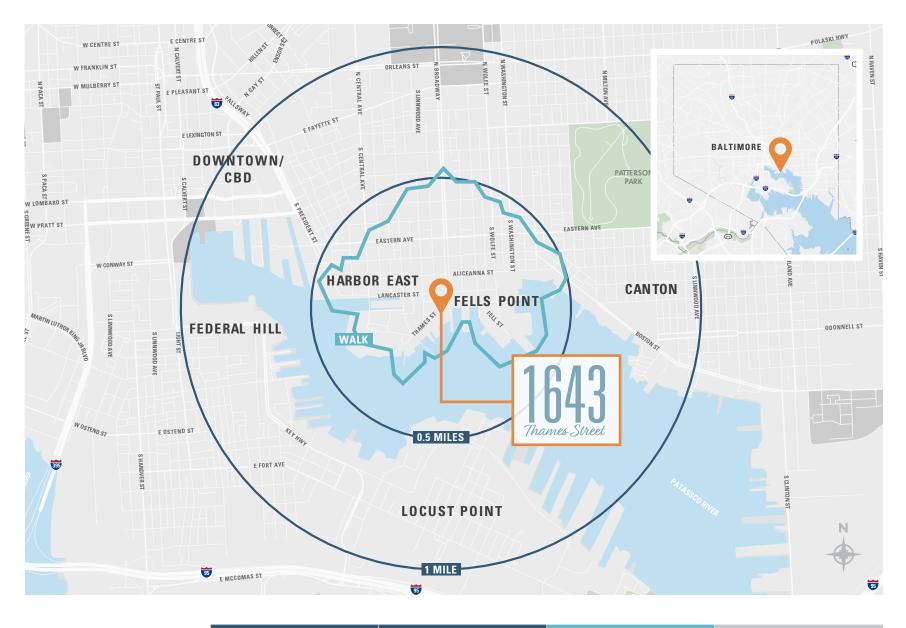

#### Trade Area

42M Food and beverage Annual sales

\$137,035

Average household income

46%

Millennials

70%

Bachelor's degree

29%

Walk, bike, or take public transport to work

|                          | 0.5 MILES | 1 MILE    | 10 MIN WALK | 10 MIN DRIVE |
|--------------------------|-----------|-----------|-------------|--------------|
| Population               | 9,001     | 35,704    | 103,417     | 8,016        |
| % Growth                 | 1.83%     | 1.22%     | 0.81%       | 2.11%        |
| Daytime Population       | 15,581    | 51,917    | 153,364     | 14,423       |
| Average Household Income | \$137,035 | \$140,161 | \$91,534    | \$140,207    |