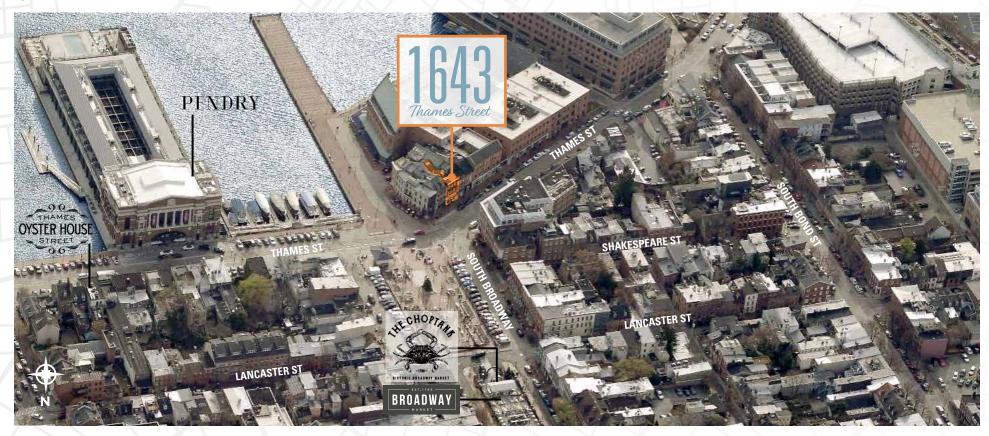

# 1643 Thames Street

First Floor Retail

Flagship Location on Historic 'Thames Street'

Located in the Heart of Historic

"Fells Point" Neighborhood

of Baltimore City

Adjacent to

Pendry Hotel,

## Notable Neighbors

#### **PENDRY**